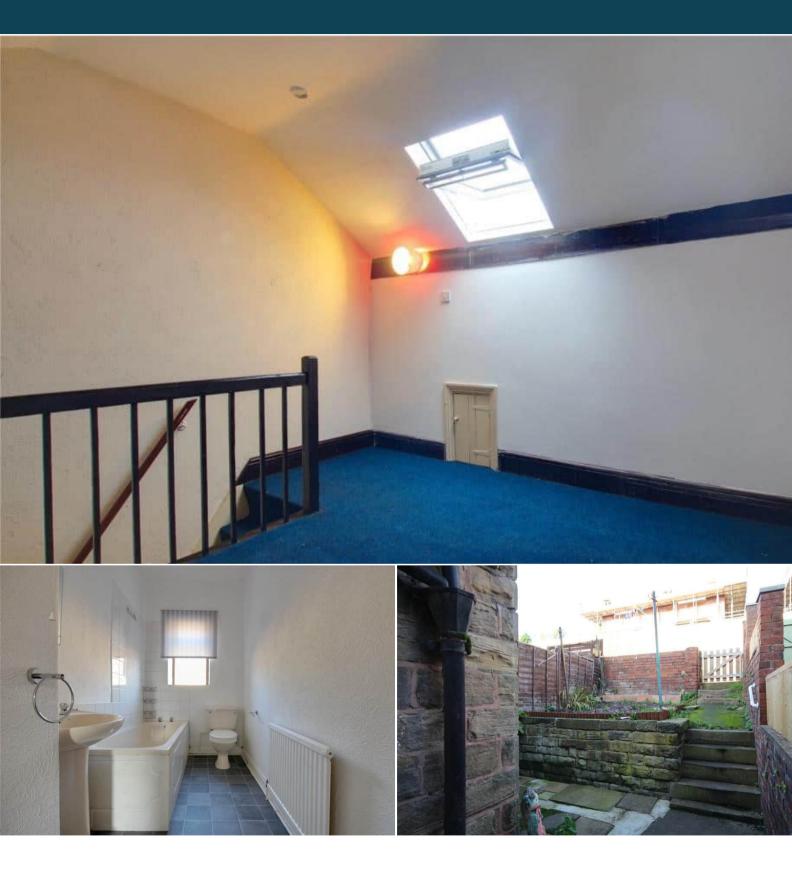

The interior of this well presented property comprises a spacious living room, dining room and kitchen on the ground floor. The first floor consists of 2 bedrooms and the family bathroom. The second floor has an additional bedroom.