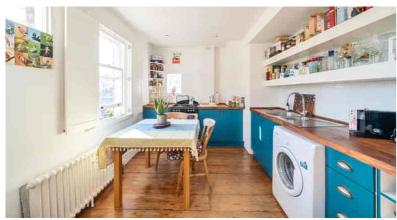

St Anns Villas, London, W11 4RT

Guide Price: £650,000 - £800,000. A large one bedroom first floor apartment set in a pretty Grade II listed building on St.Ann's Villas, Holland Park.

The property has a share of freehold and consists of a light filled reception room with a feature fireplace, a separate open-plan kitchen with space for a dining table. A fabulously proportioned bedroom with good storage space and a modern bathroom. There is the possibility to convert the loft space subject to the usual planning consents being granted.

Tel: 0208 065 0010 Web: cowandco-london.com

- One bedroom apartment
- One bathroom
- Feature fireplace with new log burner
- Large eat in kitchen diner
- Period features
- Pretty Grade II listed building
- Wood flooring
- Share of freehold and long lease
- Extension potential STPP
- Right to apply to communal garden