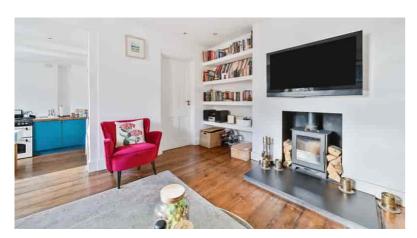

St Anns Villas, London, W11 4RT

Guide Price: £650,000 - £800,000. A large one bedroom first floor apartment set in a pretty Grade II listed building on St.Ann's Villas, Holland Park.

The property has a share of freehold and consists of a light filled reception room with a feature fireplace, a separate open-plan kitchen with space for a dining table. A fabulously proportioned bedroom with good storage space and a modern bathroom. There is the possibility to convert the loft space subject to the usual planning consents being granted.

Tel: 0208 065 0010 Web: cowandco-london.com

- One bedroom apartment
- One bathroom
- Feature fireplace with new log burner
- Large eat in kitchen diner
- Period features
- Pretty Grade II listed building
- Wood flooring
- Share of freehold and long lease
- Extension potential STPP
- Right to apply to communal garden