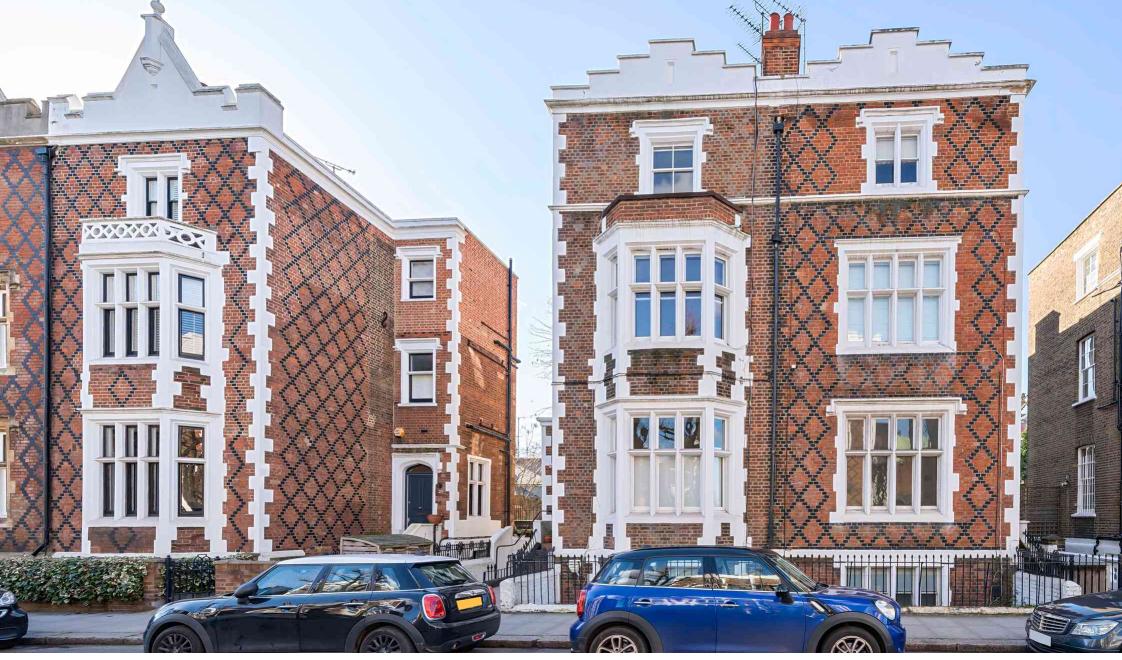

St Anns Villas, London, W11 4RT

Guide Price: £650,000 - £800,000. A large one bedroom first floor apartment set in a pretty Grade II listed building on St.Ann's Villas, Holland Park.

The property has a share of freehold and consists of a light filled reception room with a feature fireplace, a separate open-plan kitchen with space for a dining table. A fabulously proportioned bedroom with good storage space and a modern bathroom. There is the possibility to convert the loft space subject to the usual planning consents being granted.

St. Ann's Villas runs north from Royal Crescent and is close to the bars, shops and restaurants at Holland Park Avenue and Westfield. There are excellent transport links with the Central Line at Holland Park and Shepherds Bush, Circle and Hammersmith and City line from Latimer Road as well as further over ground connections from Shepherds Bush and road links to the A40 and West End.