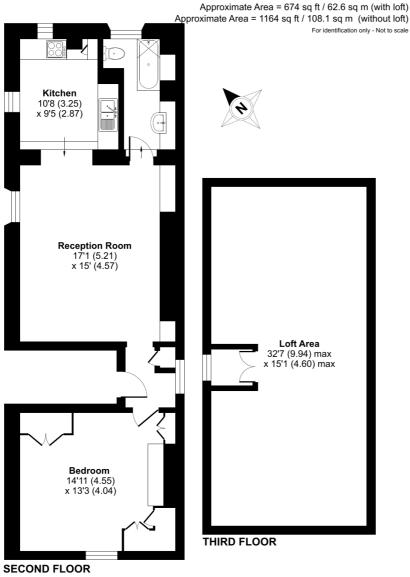

## St. Anns Villas, London, W11

Floor plan produced in accordance with RICS Property Measurement Standards incorporating International Property Measurement Standards (IPMS2 Residential). ©n/checom 2024. Produced for Cow & Co Properties Ltd. REF: 1084611