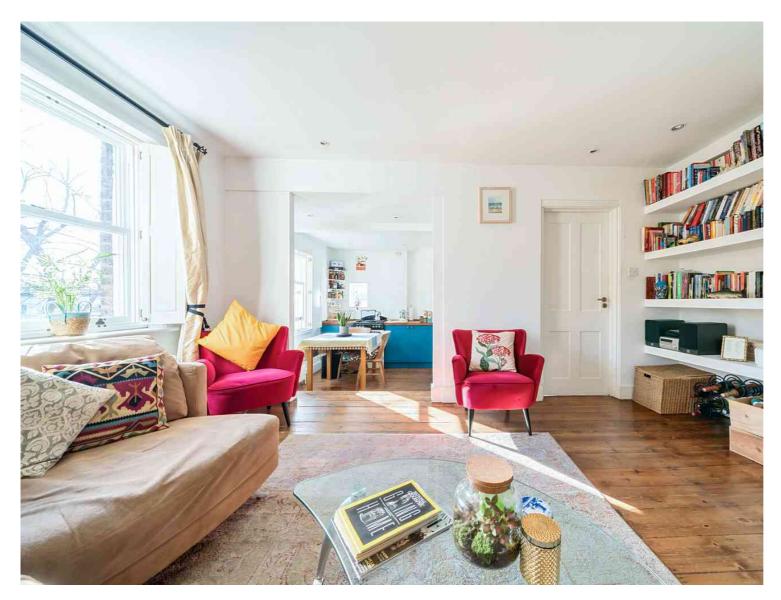

St Anns Villas, London, W11 4RT

Guide Price: £650,000 - £800,000. A large one bedroom first floor apartment set in a pretty Grade II listed building on St.Ann's Villas, Holland Park.

The property has a share of freehold and consists of a light filled reception room with a feature fireplace, a separate open-plan kitchen with space for a dining table. A fabulously proportioned bedroom with good storage space and a modern bathroom. There is the possibility to convert the loft space subject to the usual planning consents being granted.

Tel: 0208 065 0010 Web: cowandco-london.com

- One bedroom apartment
- One bathroom
- Feature fireplace with new log burner
- Large eat in kitchen diner
- Period features
- Pretty Grade II listed building
- Wood flooring
- Share of freehold and long lease
- Extension potential STPP
- Right to apply to communal garden