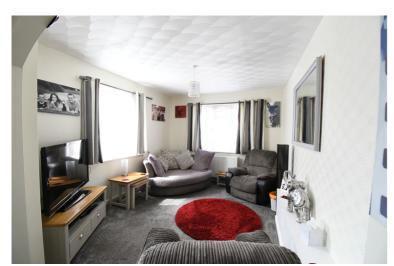

## Ideal location for all amenities.

The Front door leads you into the lounge and dining room. The spacious lounge has windows to the front and side aspect, dining room has fireplace and window to front aspect. Kitchen comes with a range of fitted base and eye level units with sink and drainer, space for cooker, under worktop fridge, washing machine, area for a breakfast table with doors leading side and rear aspect and window to side aspect. Door from the kitchen leads to a small lobby area with stairs to first floor and door to bathroom. Bathroom is modern three piece suite with shower and shower screen, sink with built in storage cupboards and low level W.C, window to rear aspect.

Annex - Kitchen with a range of fitted base and eye level units, sink with drainer, space for cooker and fridge. Lounge is spacious with windows to rear and side aspect and door leading main road which provides it's own private access. Staircase from the lounge leads to a small landing area with storage cupboard, cloakroom fitted with low low level W.C plus wash hand basin, double bedroom with window to rear elevation.