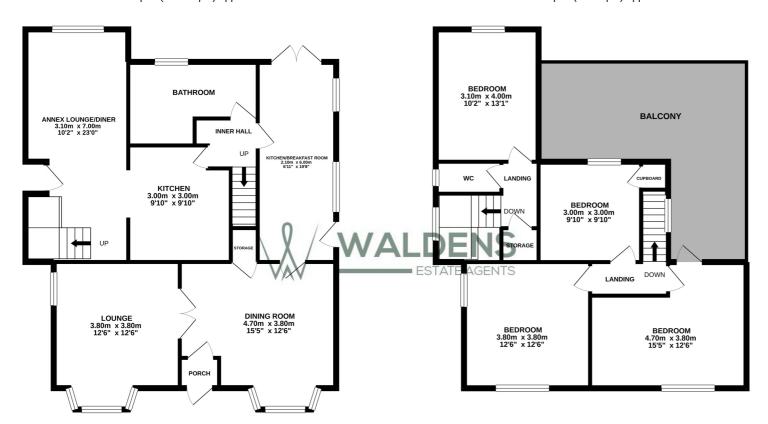

## Ideal location for all amenities.

The Front door leads you into the lounge and dining room. The spacious lounge has windows to the front and side aspect, dining room has fireplace and window to front aspect. Kitchen comes with a range of fitted base and eye level units with sink and drainer, space for cooker, under worktop fridge, washing machine, area for a breakfast table with doors leading side and rear aspect and window to side aspect. Door from the kitchen leads to a small lobby area with stairs to first floor and door to bathroom. Bathroom is modern three piece suite with shower and shower screen, sink with built in storage cupboards and low level W.C, window to rear aspect.

On the first floor main bedroom has window to front elevation and stable door leading to a roof terrace, second double bedroom with window to front elevation, third double bedroom with window to rear elevation and built in cupboard.

Annex - Kitchen with a range of fitted base and eye level units, sink with drainer, space for cooker and fridge. Lounge is spacious with windows to rear and side aspect and door leading main road which provides it's own private access. Staircase from the lounge leads to a small landing area with storage cupboard, cloakroom fitted with low low level W.C plus wash hand basin, double bedroom with window to rear elevation.

## 1ST FLOOR 65.8 sq.m. (708 sq.ft.) approx.

TOTAL FLOOR AREA: 159.2 sq.m. (1714 sq.ft.) approx.

Whilst every attempt has been made to ensure the accuracy of the floorplan contained here, measurements of doors, windows, crosm and any other items are approximate and no responsibility is taken for any error, omission or mis-statement. This plan is for illustrative purposes only and should be used as such by any prospective purchaser. The services, systems and appliances shown have not been tested and no guarantee as to their operability or efficiency can be given. Made with Metropix 92021