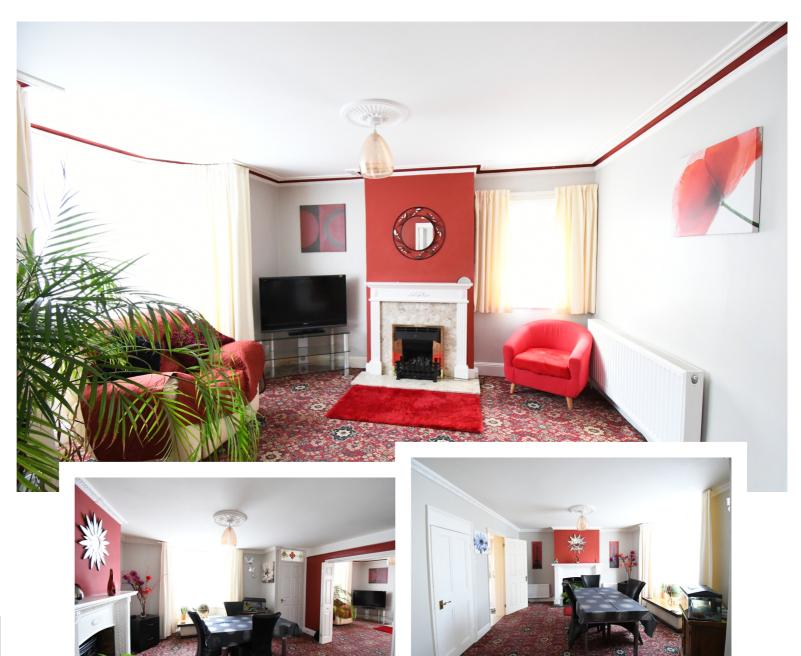

## Ideal location for all amenities.

The Front door leads you into the lounge and dining room. The spacious lounge has windows to the front and side aspect, dining room has fireplace and window to front aspect. Kitchen comes with a range of fitted base and eye level units with sink and drainer, space for cooker, under worktop fridge, washing machine, area for a breakfast table with doors leading side and rear aspect and window to side aspect. Door from the kitchen leads to a small lobby area with stairs to first floor and door to bathroom. Bathroom is modern three piece suite with shower and shower screen, sink with built in storage cupboards and low level W.C, window to rear aspect.