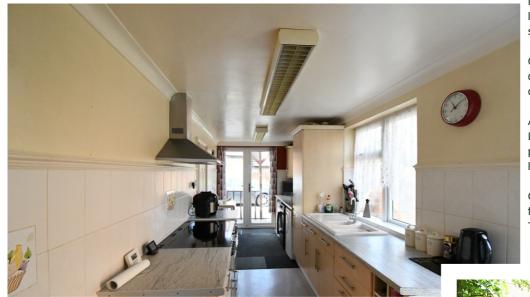

## Ideal location for all amenities.

The Front door leads you into the lounge and dining room. The spacious lounge has windows to the front and side aspect, dining room has fireplace and window to front aspect. Kitchen comes with a range of fitted base and eye level units with sink and drainer, space for cooker, under worktop fridge, washing machine, area for a breakfast table with doors leading side and rear aspect and window to side aspect. Door from the kitchen leads to a small lobby area with stairs to first floor and door to bathroom. Bathroom is modern three piece suite with shower and shower screen, sink with built in storage cupboards and low level W.C, window to rear aspect.