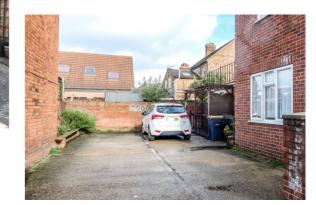

On the outside garden is at the side of the property mainly laid to paving and enclosed by brick walling and wooden fencing, gate leads you to further garden area laid to a small lawn shingle with a brick built storage barn. From Tempsford street you can access the hard standing area providing off road parking.