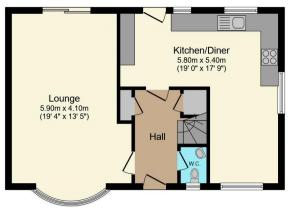

**Ground Floor** 

**Second Floor** 

**First Floor** 

Total floor area 136.6 m² (1,470 sq.ft.) approx

20-22 Bridge End, Leeds, LS1 4DJ t: 0330 004 0050 e: hello@bettermove.co.uk www.bettermove.co.uk