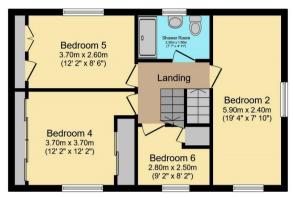

The council tax band is D.

The interior of this beautifully presented property comprises a spacious living room, fitted kitchen diner and w/c on the ground floor. The first floor consists of 4 bedrooms and shower room. The second floor holds a further 2 bedrooms. The exterior boasts a private rear garden, perfect for enjoying the summer months.

**Ground Floor** 

**Second Floor** 

**First Floor** 

Total floor area 136.6 m² (1,470 sq.ft.) approx

20-22 Bridge End, Leeds, LS1 4DJ t: 0330 004 0050 e: hello@bettermove.co.uk www.bettermove.co.uk