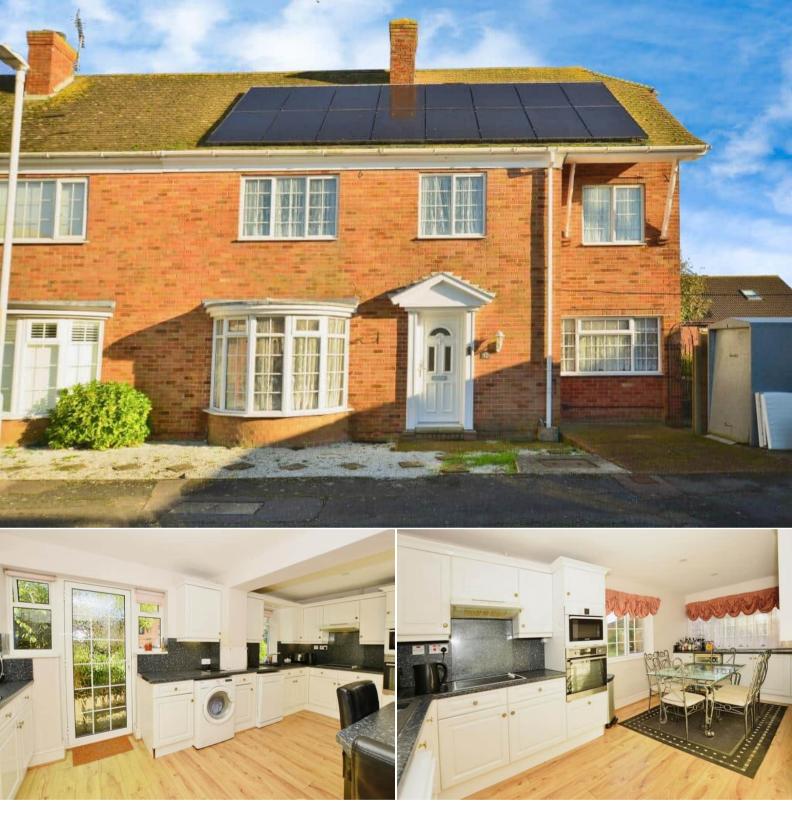

## Berkeley Close Folkestone

Bettermove are proud to present this 6 bedroom semi-detached house in Folkstone available with no forward chain.

The property benefits from double glazing, gas central heating throughout and has off street parking available via the drive and detached garage.

The council tax band is D.

The interior of this beautifully presented property comprises a spacious living room, fitted kitchen diner and w/c on the ground floor. The first floor consists of 4 bedrooms and shower room. The second floor holds a further 2 bedrooms. The exterior boasts a private rear garden, perfect for enjoying the summer months.

Located in the popular town of Folkestone, the property is close to a range of amenities, including shops, supermarkets, restaurants and pubs. Excellent transport connections can be found from the M20, A20 and many local bus routes.