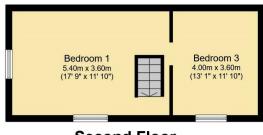

The council tax band is D.

The interior of this beautifully presented property comprises a spacious living room, fitted kitchen diner and w/c on the ground floor. The first floor consists of 4 bedrooms and shower room. The second floor holds a further 2 bedrooms. The exterior boasts a private rear garden, perfect for enjoying the summer months.

**Ground Floor** 

**Second Floor** 

**First Floor** 

Total floor area 136.6 m² (1,470 sq.ft.) approx

20-22 Bridge End, Leeds, LS1 4DJ t: 0330 004 0050 e: hello@bettermove.co.uk www.bettermove.co.uk