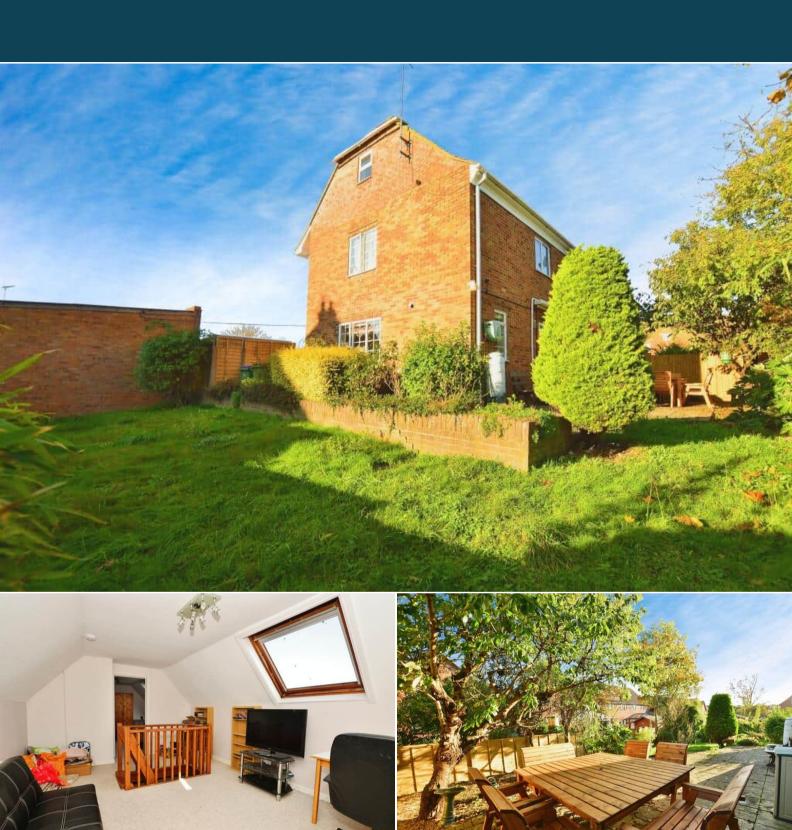

## Berkeley Close Folkestone

Bettermove are proud to present this 6 bedroom semi-detached house in Folkstone available with no forward chain.

The property benefits from double glazing, gas central heating throughout and has off street parking available via the drive and detached garage.

The council tax band is D.

The interior of this beautifully presented property comprises a spacious living room, fitted kitchen diner and w/c on the ground floor. The first floor consists of 4 bedrooms and shower room. The second floor holds a further 2 bedrooms. The exterior boasts a private rear garden, perfect for enjoying the summer months.

Located in the popular town of Folkestone, the property is close to a range of amenities, including shops, supermarkets, restaurants and pubs. Excellent transport connections can be found from the M20, A20 and many local bus routes.