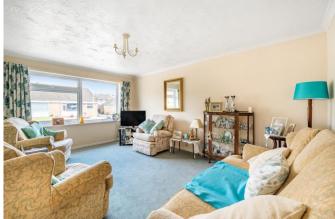

You enter from the side of the property into a central corridor that connects all the internal rooms and houses the airing cupboard. The home includes a modern kitchen with space for a small table and chairs and ample countertop space and dual aspect views. The large living room is a welcoming and open space, perfect for entertaining or relaxing. There are 2 spacious bedrooms, bright and airy, with plenty of natural light and space. The master is a comfortable double, whilst the slightly smaller, currently utilised as a snug, with access out to the garden. There is also a well-equipped bathroom – with a contemporary suite, including a bathtub, w.c. and wash hand basin.