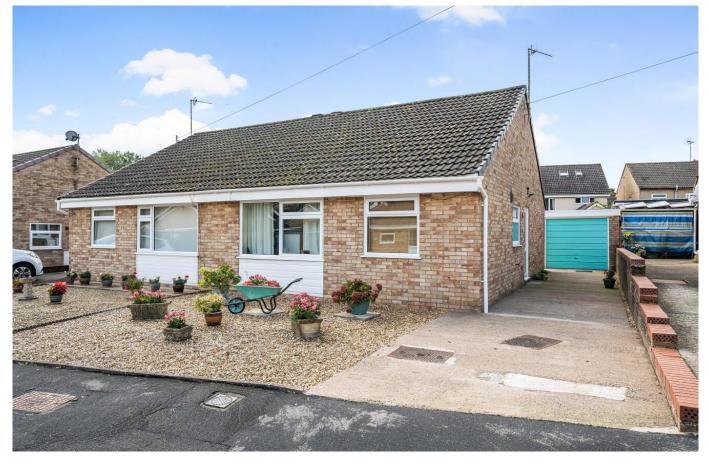

# 23 Heath Drive, Frome, BA11 2LY

#### Description

Priced for a speedy sale, this bright and airy two bedroom semidetached bungalow is in a quiet cul-de-sac close to the town centre, with generous off-street parking and low maintenance front and rear gardens.

To the rear is a private, enclosed garden with established shrubs, beautifully maintained and low maintenance. There is also a patioed area, ideal for outdoor dining and relaxation. The property also includes a garage and driveway parking for several vehicles. The bungalow benefits from double glazing throughout, with electric heating.