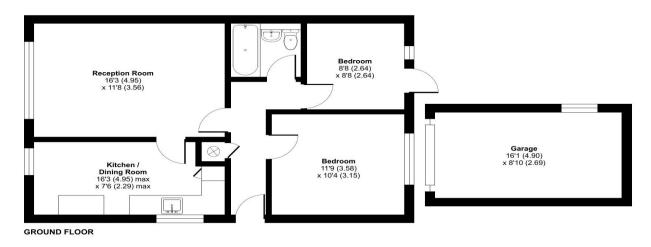

#### Heath Drive, Frome, BA11

Approximate Area = 623 sq ft / 57.9 sq m Garage = 141 sq ft / 13.1 sq m Total = 764 sq ft / 71 sq m For identification only - Not to scale

Floor plan produced in accordance with RICS Property Measurement Standards Incorporating International Property Measurement Standards (IPMS2 Residential). ©n/checom 2024. Produced for Cooper and Tanner, REF: 1192978