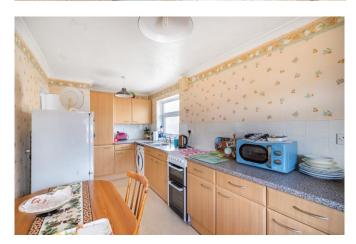

You enter from the side of the property into a central corridor that connects all the internal rooms and houses the airing cupboard. The home includes a modern kitchen with space for a small table and chairs and ample countertop space and dual aspect views. The large living room is a welcoming and open space, perfect for entertaining or relaxing. There are 2 spacious bedrooms, bright and airy, with plenty of natural light and space. The master is a comfortable double, whilst the slightly smaller, currently utilised as a snug, with access out to the garden. There is also a well-equipped bathroom – with a contemporary suite, including a bathtub, w.c. and wash hand basin.