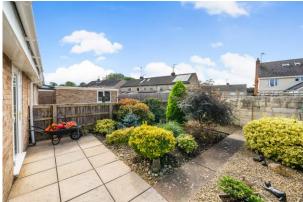

To the rear is a private, enclosed garden with established shrubs, beautifully maintained and low maintenance. There is also a patioed area, ideal for outdoor dining and relaxation. The property also includes a garage and driveway parking for several vehicles. The bungalow benefits from double glazing throughout, with electric heating.