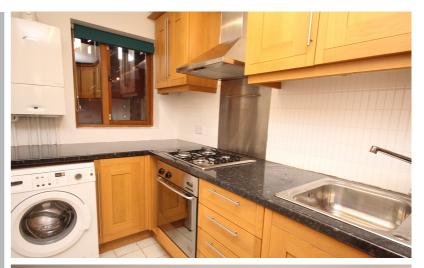

#### Kitchen

17' 0" x 11' 4" (5.18m x 3.45m)
Fitted in a range of matching base and eye level units providing ample storage space. Single drainer stainless steel sink unit. Plumbing for washing machine. Integrated oven and hob. Space for a fridge/freezer. Ceramic tiling. Tiled floor. Window to the rear aspect.