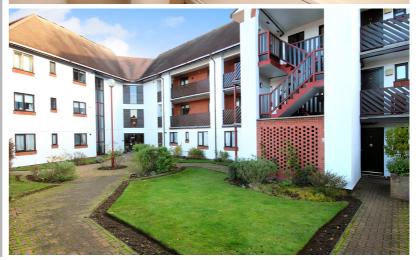

# Communal Garden and Parking

At the rear of the property is a secure parking area with an allocated parking space. Well maintained communal gardens laid to lawn with shrub borders.