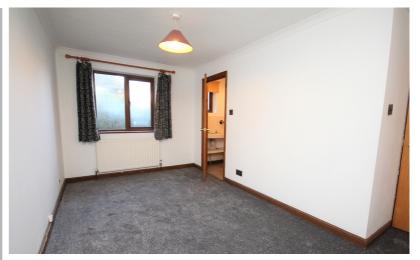

#### Bedroom One

17' 0" x 8' 5" (5.18m x 2.57m)

A large double bedroom with full length fitted wardrobes along one wall. Window to the front aspect. Radiator.

#### Bedroom Two

15' 1" x 9' 2" (4.60m x 2.79m) Window to the front aspect. Fitted wardrobes. Radiator.