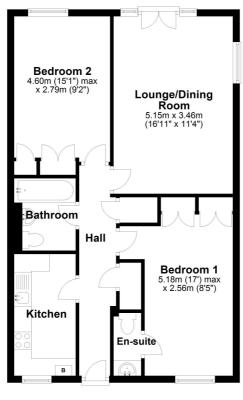

# Lounge/Dining Room

17' 0" x 11' 4" (5.18m x 3.45m)
Parquet wood floor. Glazed French doors with side windows leading to the communal lawned garden. Window to the side aspect. Radiator. TV point.

#### Kitchen

17' 0" x 11' 4" (5.18m x 3.45m)
Fitted in a range of matching base and eye level units providing ample storage space. Single drainer stainless steel sink unit. Plumbing for washing machine. Integrated oven and hob. Space for a fridge/freezer. Ceramic tiling. Tiled floor. Window to the rear aspect.

#### Bedroom One

17' 0" x 8' 5" (5.18m x 2.57m)

A large double bedroom with full length fitted wardrobes along one wall. Window to the front aspect. Radiator.

#### En-Suite

Comprising a low level wc and a wash hand basin. Radiator. Window to the front aspect.

#### Bedroom Two

15' 1" x 9' 2" (4.60m x 2.79m) Window to the front aspect. Fitted wardrobes. Radiator.

#### Bathroom

7' 0" x 5' 0" (2.13m x 1.52m)

Three piece suite comprising a low level wc, wash hand basin and a panelled bath with a shower over. Ceramic tiling. Extractor fan. Radiator. Tiled floor.

# Agents Note

Leasehold - 175 year remaining on the lease.

Service Charge £612.51 per quarter. Council Tax Band C.

**Ground Floor** 

Total area: approx. 66.4 sq. metres (714.3 sq. feet)

All measurements are approximate and quoted in metric with imperial equivalents and for general guidance only and whilst every attempt has been made to ensure accuracy, they must not be relied on. The fixtures, fittings and appliances referred to have not been tested and therefore no guarantee can be given and that they are in working order. Internal photographs are reproduced for general information and it must not be inferred that any item shown is included with the property. For a free valuation, contact the numbers listed on the brochure