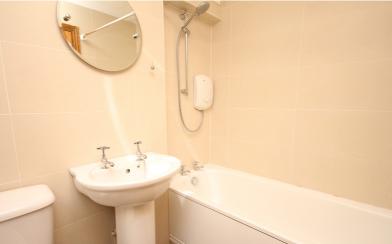

#### Bathroom

7' 0" x 5' 0" (2.13m x 1.52m)

Three piece suite comprising a low level wc, wash hand basin and a panelled bath with a shower over. Ceramic tiling. Extractor fan. Radiator. Tiled floor.