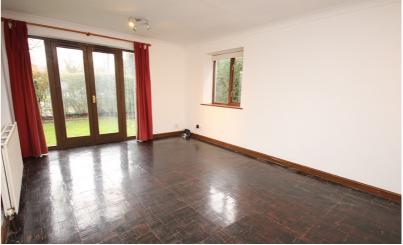

# Lounge/Dining Room

17' 0" x 11' 4" (5.18m x 3.45m)
Parquet wood floor. Glazed French doors with side windows leading to the communal lawned garden. Window to the side aspect. Radiator. TV point.