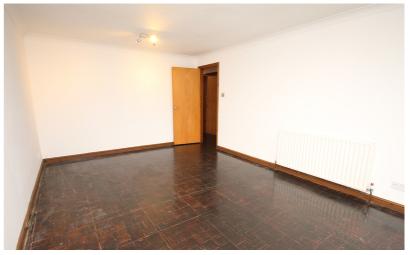

#### Bedroom One

17' 0" x 8' 5" (5.18m x 2.57m)

A large double bedroom with full length fitted wardrobes along one wall. Window to the front aspect. Radiator.

#### Bedroom Two

15' 1" x 9' 2" (4.60m x 2.79m) Window to the front aspect. Fitted wardrobes. Radiator.