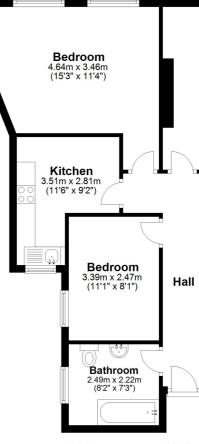

## **Entrance Hall**

## Kitchen

11' 6" x 9' 2" (3.51m x 2.79m)

## Bathroom

8' 2" x 7' 3" (2.49m x 2.21m)

## **Bedroom One**

15' 3" x 11' 4" (4.65m x 3.45m)

## **Bedroom Two**

11' 1" x 8' 1" (3.38m x 2.46m)