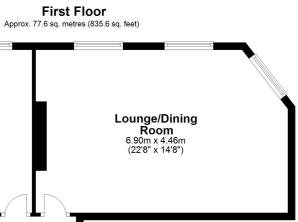

#### Lounge/Dining Room

22' 8" x 14' 8" (6.91m x 4.47m)

#### Lease

We understand the lease is currently 90 years.

Total area: approx. 77.6 sq. metres (835.6 sq. feet) Whilst every attempt has been made to ensure the accuracy of the floor plan contained here, measurements of doors, windows, rooms and any other items are approximate and no responsibility is taken for any error, omission or mis-statement. This plan is for illustrative purposes only and should be used as such by any prospective purchaser. Plan produced using PlanUp.