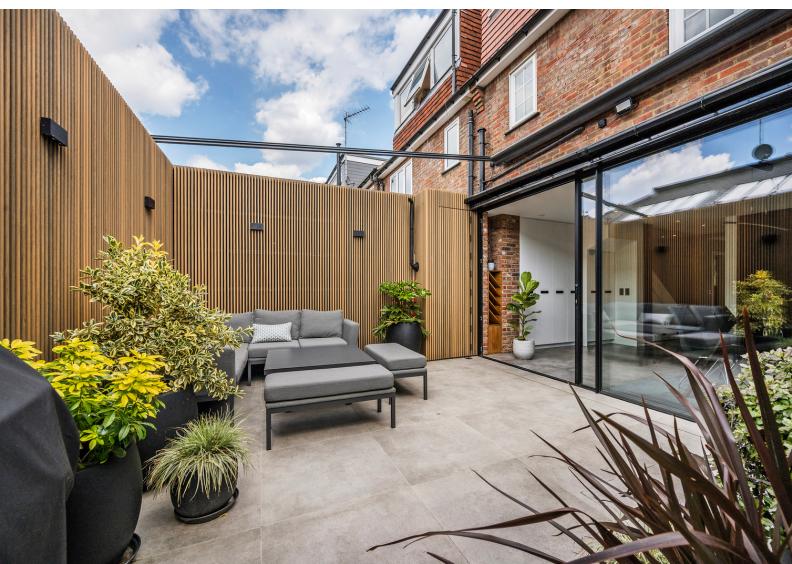

## Fairfax Place, South Hampstead, NW6

A simply exquisite three bedroom house located on a quiet cobbled cul-de-sac offering 1773 Sq Ft (164 Sq M) of internal space. This house has been meticulously designed throughout to create the perfect blend of indoor comfort with outdoor elegance whilst offering the highest of standards across the home.

Arranged over three floors, this property boasts a hugely impressive kitchen/reception room area with floor to ceiling glass doors offering direct access to a delightful porcelain laid courtyard area, furthermore a dedicated utility and separate WC can be found on the ground floor. Three double bedrooms and three bathrooms are arranged over the upper levels with generous storage on offer. Additional benefits include underfloor heating, aircon & off street parking.