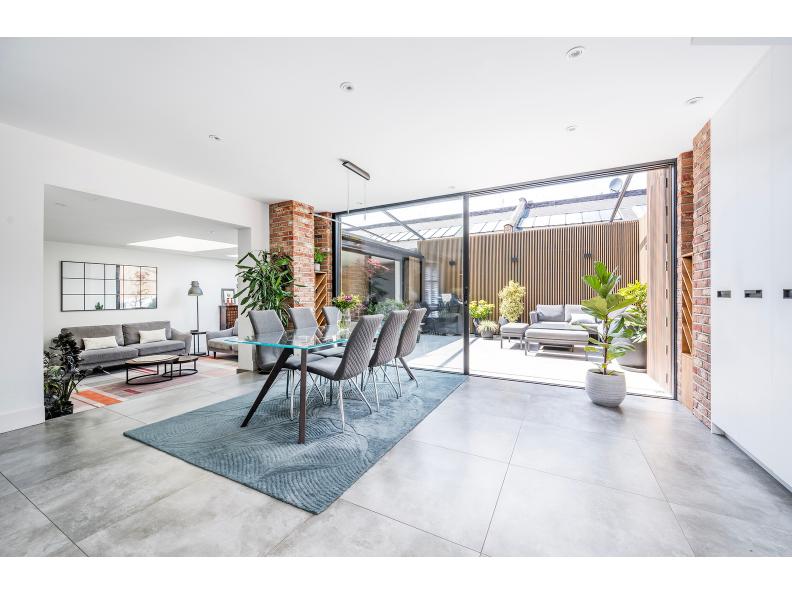

## Fairfax Place, South Hampstead, NW6

A simply exquisite three bedroom house located on a quiet cobbled cul-de-sac offering 1773 Sq Ft (164 Sq M) of internal space. This house has been meticulously designed throughout to create the perfect blend of indoor comfort with outdoor elegance whilst offering the highest of standards across the home.

Arranged over three floors, this property boasts a hugely impressive kitchen/reception room area with floor to ceiling glass doors offering direct access to a delightful porcelain laid courtyard area, furthermore a dedicated utility and separate WC can be found on the ground floor. Three double bedrooms and three bathrooms are arranged over the upper levels with generous storage on offer. Additional benefits include underfloor heating, aircon & off street parking.