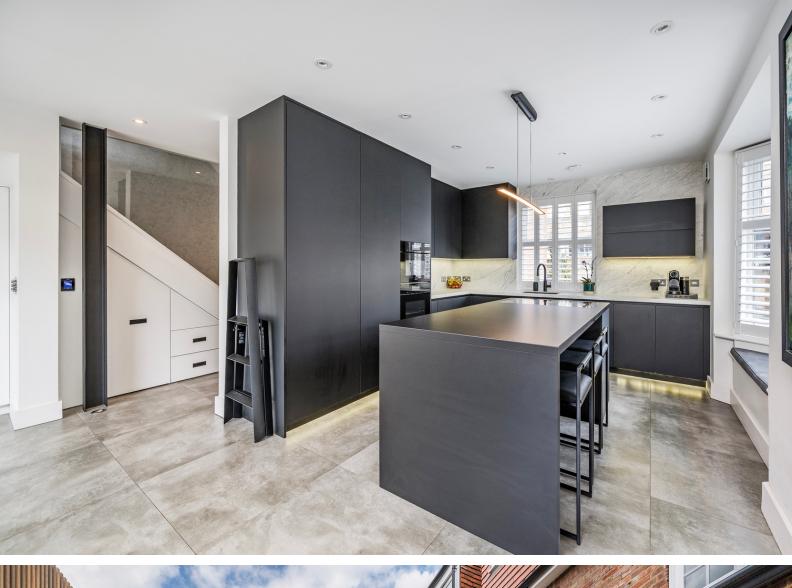

Arranged over three floors, this property boasts a hugely impressive kitchen/reception room area with floor to ceiling glass doors offering direct access to a delightful porcelain laid courtyard area, furthermore a dedicated utility and separate WC can be found on the ground floor. Three double bedrooms and three bathrooms are arranged over the upper levels with generous storage on offer. Additional benefits include underfloor heating, aircon & off street parking.