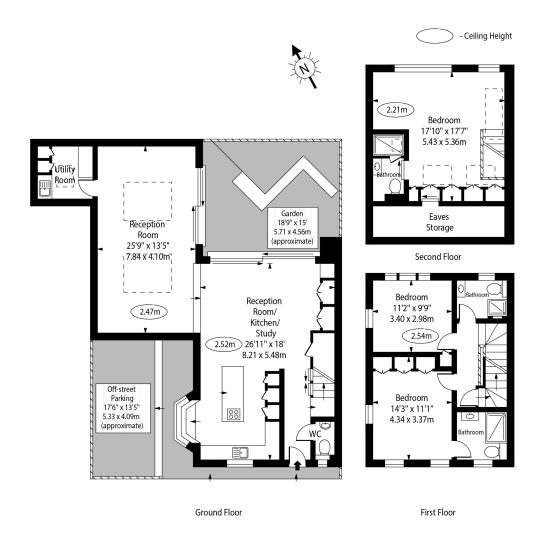

#### Fairfax Place, NW6 4EJ

Approx Gross Internal Area 1684 Sq Ft - 156.48 Sq M Approx Floor Area Including Restricted Heights 1773 Sq Ft - 164.73 Sq M

 $For Illustration \ Purposes \ Only - Not \ To \ Scale \quad Floor \ Plan \ by \ www.nogaphotostudio.com \quad Ref: No. 52553$ 

This floor plan should be used as a general outline for guidance only. Any intending purchaser or lessee should satisfy themselves by inspection, searches, enquiries and full survey as to the correctness of each statement. Any areas, measurements or distances quoted are approximate and should not be used to value a property or be the basis of any sale or let.