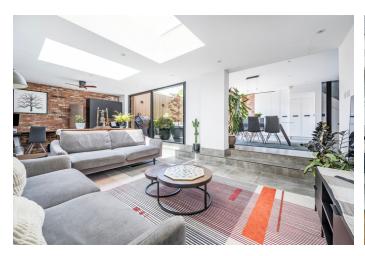

## Fairfax Place, South Hampstead, NW6

A simply exquisite three bedroom house located on a quiet cobbled cul-de-sac offering 1773 Sq Ft (164 Sq M) of internal space. This house has been meticulously designed throughout to create the perfect blend of indoor comfort with outdoor elegance whilst offering the highest of standards across the home.

Arranged over three floors, this property boasts a hugely impressive kitchen/reception room area with floor to ceiling glass doors offering direct access to a delightful porcelain laid courtyard area, furthermore a dedicated utility and separate WC can be found on the ground floor. Three double bedrooms and three bathrooms are arranged over the upper levels with generous storage on offer. Additional benefits include underfloor heating, aircon & off street parking.