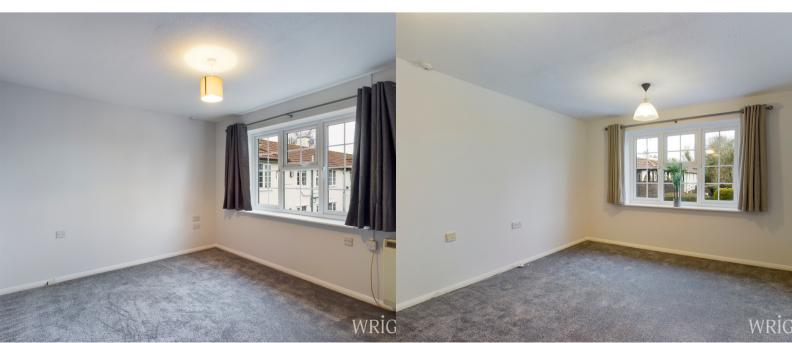

### ENTRANCE HALL

LIVING ROOM 4.10m x 3.50m (13' 5" x 11' 6")

KITCHEN 3.50m x 1.90m (11' 6" x 6' 3")

BEDROOM 3.90m x 3.10m (12' 10" x 10' 2")

WET ROOM 2.40m x 2.00m (7' 10" x 6' 7")