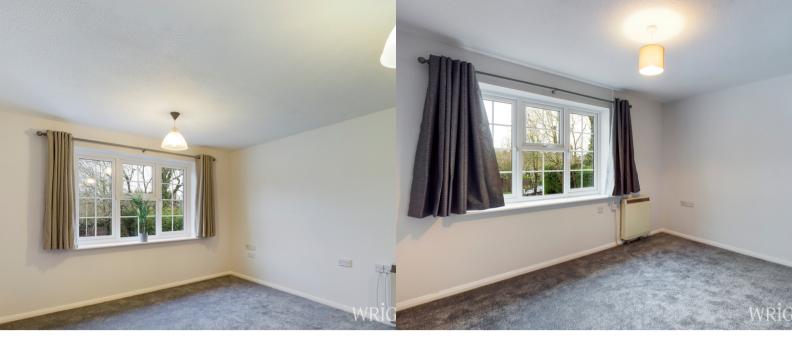

### ENTRANCE HALL

LIVING ROOM 4.10m x 3.50m (13' 5" x 11' 6")

KITCHEN 3.50m x 1.90m (11' 6" x 6' 3")

BEDROOM 3.90m x 3.10m (12' 10" x 10' 2")

WET ROOM 2.40m x 2.00m (7' 10" x 6' 7")