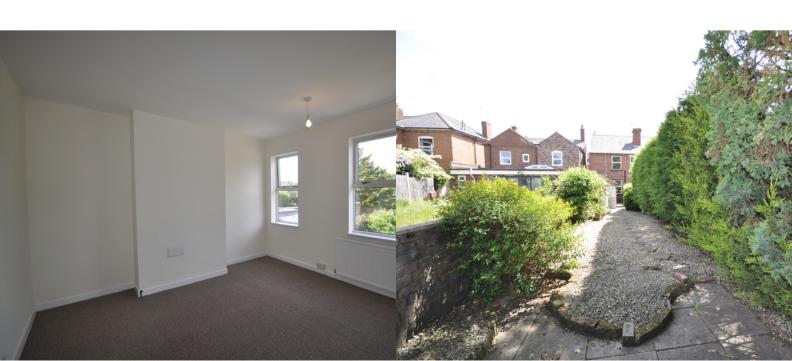

Upstairs there are two very large bedrooms. The rear bedroom has two windows looking out to the rear of the property and the front bedroom has one window. The property is gas central heated and double glazed.

Outside is a large rear garden with a good mix of shrubs and trees and a paved area.

Viewing highly recommended for a viewing by calling our office

EPC - E COUNCIL TAX BAND - B

## **BEDROOM ONE**

3.703m x 3.844m (12' 2" x 12' 7")

## **BEDROOM TWO**

3.624m x 3.597m (11' 11" x 11' 10")