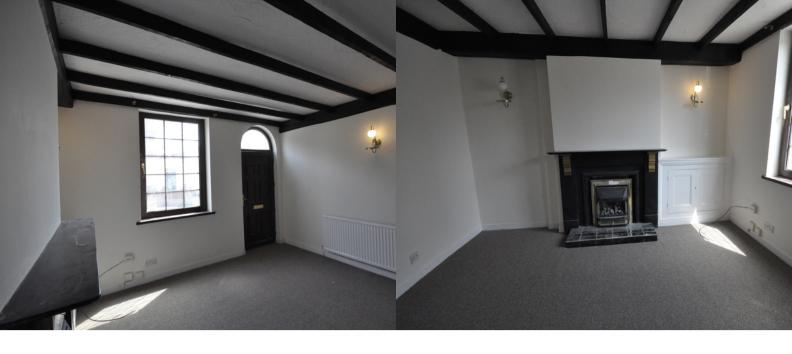

## PROPERTY DESCRIPTION

We are pleased to offer FOR SALE this traditional terrace property located in the heart of Wordsley close to local parks, schools, shops and main commuting routes.

The property comprises of a main lounge to the front with feature fireplace, front entrance door and window. From the lounge you enter a dining room with a window to the end elevation and access to the cellar. Then onto a newly fitted kitchen with white units and black worktops, integrated oven and hob, side window and door leading out to the garden. Beyond the kitchen is a newly fitted bathroom with white suite and telephone mixer shower head to bath, window to the side elevation wall.

## **LOUNGE**

3.621m x 3.618m (11' 11" x 11' 10")

## **DINING ROOM**

3.666m x 2.573m (12' 0" x 8' 5")