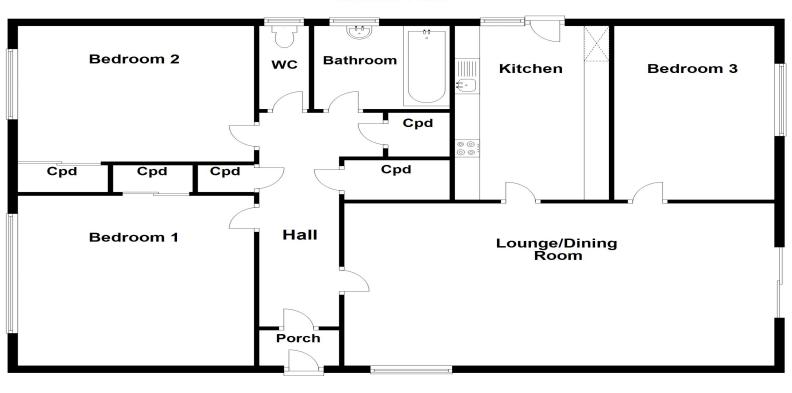

#### **Ground Floor**

elevation estate agents Plan produced using PlanUp.

#### **Lounge Diner**

3.95m x 6.16m (13' 0" x 20' 3")

#### Kitchen

3.64m x 2.21m (11' 11" x 7' 3")

#### **Bedroom One**

3.93m x 3.33m (12' 11" x 10' 11")

#### **Bedroom Two**

3.23m x 2.95m (10' 7" x 9' 8")

#### **Bedroom Three**

3.65m x 2.70m (12'0" x 8' 10")

#### **Family Bathroom**

Fitted to comprise two piece suite

#### **Separate WC**

#### Single Garage

Driveway

Providing off road parking for three vehicles