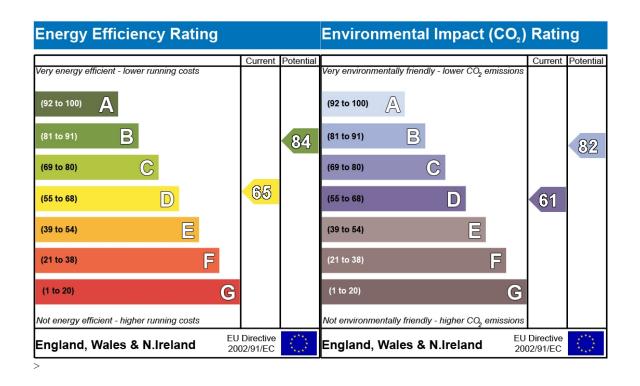

### £425,000 Freehold

- Three bedroom
- Detached bungalow
- Single garage
- Off road parking for three vehicles
- · Well maintained rear garden with patio area
- Fantastic commuting links
- EPC Rating D