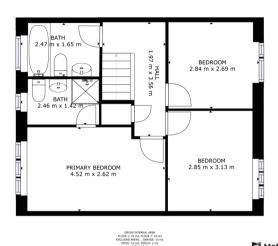

# **Ground Floor**

**Floor Plan** 

"tobo

**Open Plan Lounge And Dining Room** 

We make it happen.

**First Floor** 

## **Floor Plan**

🚺 Matterport

Master Bedroom

En Suite

Second Bedroom

**Third Bedroom** 

Bathroom

We make it happen.