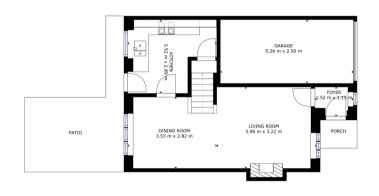

# **Ground Floor**

**Floor Plan** 

"tobo

**Open Plan Lounge And Dining Room** 

We make it happen.

**First Floor** 