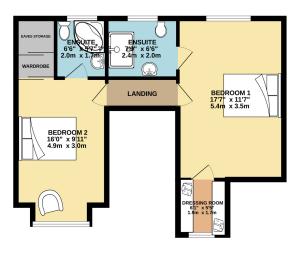

### **FLOORPLAN**

1ST FLOOR 529 sq.ft. (49.2 sq.m.) approx.

TOTAL FLOOR AREA: 1553 sq.ft. (144.3 sq.m.) approx.

Whilst every attempt has been made to ensure the accuracy of the floorplan contained here, measurements of doors, windows, rooms and any other items are approximate and no responsibility is taken for any error, omission or mis-statement. This plan is for illustrative purposes only and should be used as such by any prospective purchaser. The services, systems and appliances shown have not been tested and no guarantee as to their operability or efficiency can be given.

Made with Metropix €2025

**DISCLAIMER:** Whilst Manxmove Ltd believe that these details are correct, neither Manxmove Ltd or their clients guarantee their accuracy in any way. Consequently, these details are not to be used to form part of any legally binding contract. Prospective purchasers or tenants are advised to visit this property to satisfy themselves as to the correctness of these details. Please note, we use wide angle camera lenses in order to show as much of each room as possible. This is not intended to mislead any prospective purchasers or tenants in any way and an honest verbal description is always available prior to viewing if required.