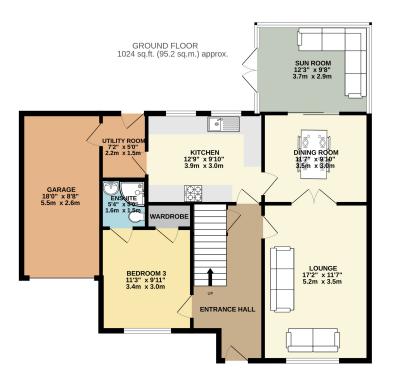

### **FLOORPLAN**

1ST FLOOR 529 sq.ft. (49.2 sq.m.) approx.

TOTAL FLOOR AREA: 1553 sq.ft. (144.3 sq.m.) approx.

Whilst every attempt has been made to ensure the accuracy of the floorplan contained here, measurements of doors, windows, rooms and any other items are approximate and no responsibility is taken for any error, omission or mis-statement. This plan is for illustrative purposes only and should be used as such by any prospective purchaser. The services, systems and appliances shown have not been tested and no guarantee as to their operability or efficiency can be given.

Made with Metropix €2025

**DISCLAIMER:** Whilst Manxmove Ltd believe that these details are correct, neither Manxmove Ltd or their clients guarantee their accuracy in any way. Consequently, these details are not to be used to form part of any legally binding contract. Prospective purchasers or tenants are advised to visit this property to satisfy themselves as to the correctness of these details. Please note, we use wide angle camera lenses in order to show as much of each room as possible. This is not intended to mislead any prospective purchasers or tenants in any way and an honest verbal description is always available prior to viewing if required.