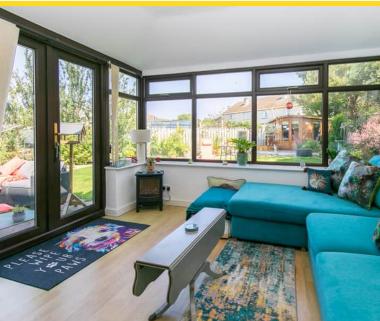

#### PROPERTY DESCRIPTION

**ACCOMODATION:** Rowan House, 1 Rowan Avenue, Peel is a beautifully maintained detached dormer bungalow offering spacious and versatile accommodation, ideally suited for modern family living. The property features three generously sized double bedrooms, each with its own en-suite bathroom and built-in wardrobes, providing comfort and privacy for all residents. A front-facing lounge offers a cosy space to relax, while the separate dining room is perfect for entertaining. To the rear, a bright sun room overlooks the garden, creating an inviting space for year-round enjoyment.

The modern, well-appointed kitchen is both stylish and functional, complemented by a separate utility room for added convenience. An integral garage provides secure parking and additional storage. Externally, the large rear garden is beautifully landscaped with a lawn, patio area, summerhouse, and shed, ideal for both relaxing and outdoor activities. Tastefully decorated and carefully maintained throughout, Rowan House presents a wonderful opportunity to acquire a high-quality home in a desirable location in Peel.

#### **FEATURES**

- Detached Dormer Bungalow
- Three Double Bedrooms all with En-Suite
- Spacious Lounge and Separate Dining Room
- Well Appointed Modern Kitchen
- Good Sized Sun Room

- Additional Downstairs W.C.
- Utility Room and Integral Garage
- Beautifully Decorated Throughout
- Sunny Back Garden with Patio and Summerhouse
- Quiet Location 5 Minutes from Peel Centre