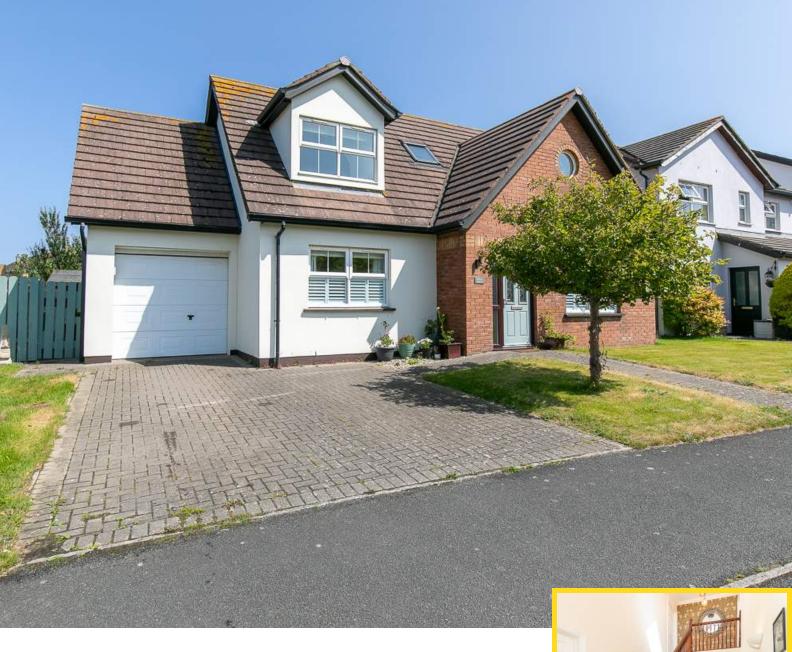

# Rowan House, 1 Rowan Avenue, Peel, Isle of Man. IM5 1WF

Rowan House, 1 Rowan Avenue, Peel is a beautiful and well-maintained detached dormer bungalow with three en-suite double bedrooms, multiple reception rooms, a modern kitchen, and a spacious landscaped rear garden.

#### PROPERTY DESCRIPTION

**ACCOMODATION:** Rowan House, 1 Rowan Avenue, Peel is a beautifully maintained detached dormer bungalow offering spacious and versatile accommodation, ideally suited for modern family living. The property features three generously sized double bedrooms, each with its own en-suite bathroom and built-in wardrobes, providing comfort and privacy for all residents. A front-facing lounge offers a cosy space to relax, while the separate dining room is perfect for entertaining. To the rear, a bright sun room overlooks the garden, creating an inviting space for year-round enjoyment.

The modern, well-appointed kitchen is both stylish and functional, complemented by a separate utility room for added convenience. An integral garage provides secure parking and additional storage. Externally, the large rear garden is beautifully landscaped with a lawn, patio area, summerhouse, and shed, ideal for both relaxing and outdoor activities. Tastefully decorated and carefully maintained throughout, Rowan House presents a wonderful opportunity to acquire a high-quality home in a desirable location in Peel.

#### **FEATURES**

- Detached Dormer Bungalow
- Three Double Bedrooms all with En-Suite
- Spacious Lounge and Separate Dining Room
- Well Appointed Modern Kitchen
- Good Sized Sun Room

- Additional Downstairs W.C.
- Utility Room and Integral Garage
- Beautifully Decorated Throughout
- Sunny Back Garden with Patio and Summerhouse
- Quiet Location 5 Minutes from Peel Centre