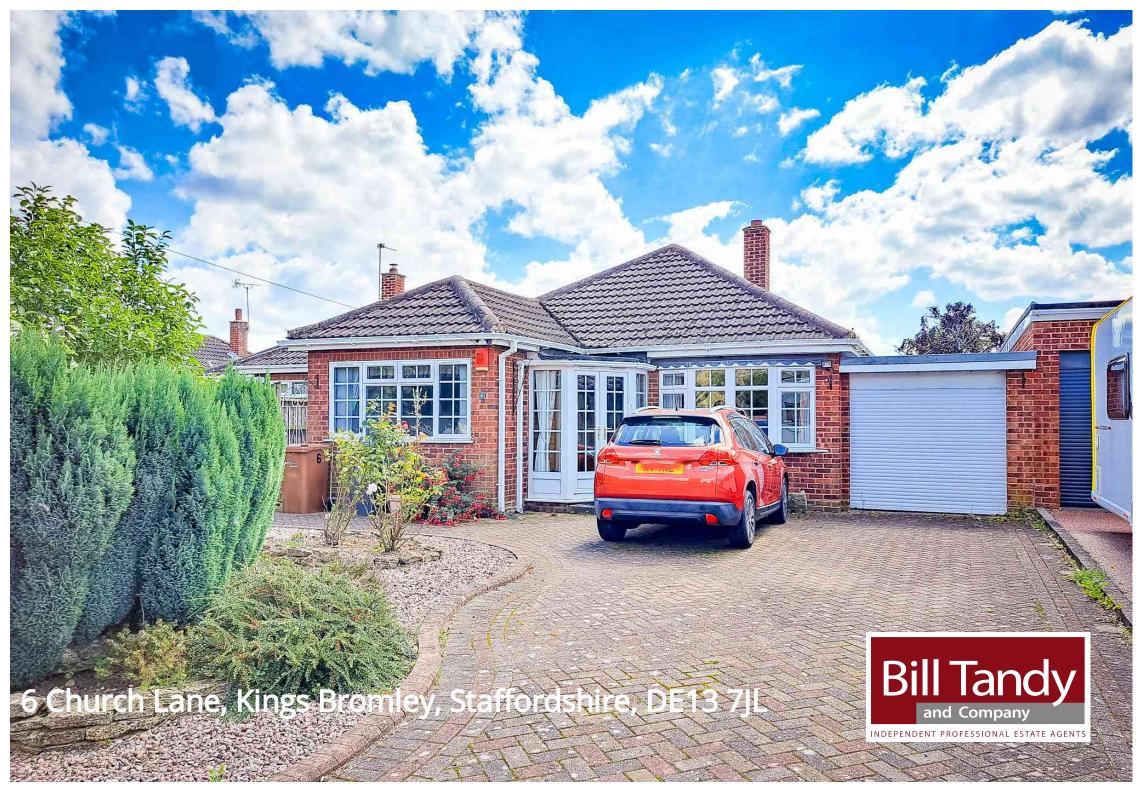

# 6 Church Lane, Kings Bromley, Staffordshire, DE13 7JL

# £365,000

Properties on Church Lane in Kings Bromley rarely come to the market and this link detached bungalow provides stunning views of the village church and is located on a small and select cul de sac position in the heart of the highly sought after village of Kings Bromley. The village is superbly located a short distance away from the cathedral city of Lichfield with useful village facilities including pub, Co-op convenience store and as previously mentioned the adjacent church. The bungalow itself which is offered with the benefit of no upward chain is superbly located, and would benefit from cosmetic modernisation. The accommodation comprises entrance porch, 'L' shaped reception hall, generously sized lounge/dining room to the rear, kitchen, shower room and two bedrooms. Outside there is parking for numerous vehicles, gravelled front garden, rear garden and a tandem garage. Internal viewings are strongly recommended to take full advantage of this rare opportunity.

### **OUTSIDE**

The property is superbly located on Church Lane adjacent to the village church. To the front of the property is a low maintenance gravelled garden with flower bed rockeries and a sweeping block paved driveway provides parking for numerous vehicles which leads to the garage, and there is a side gate leading to the rear. To the rear of the property is a paved patio area with shaped lawn beyond, herbaceous borders with a range of low growing shrubs and conifers and space for small shed.

# **TANDEM GARAGE**

 $8.21 \text{m} \times 2.38 \text{m}$  (26' 11" x 7' 10") accessed via an electrically operated roller shutter door and having door to rear garden and window to same.