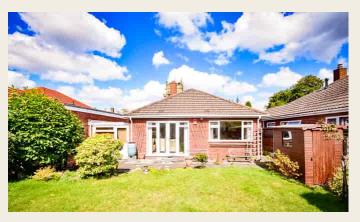

### **OUTSIDE**

The property is superbly located on Church Lane adjacent to the village church. To the front of the property is a low maintenance gravelled garden with flower bed rockeries and a sweeping block paved driveway provides parking for numerous vehicles which leads to the garage, and there is a side gate leading to the rear. To the rear of the property is a paved patio area with shaped lawn beyond, herbaceous borders with a range of low growing shrubs and conifers and space for small shed.