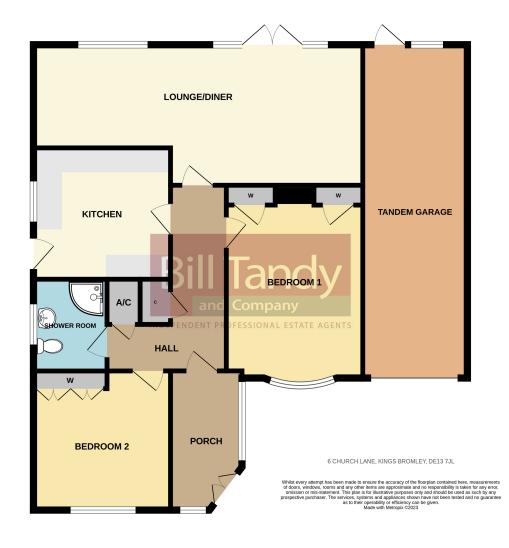

# £365,000

Properties on Church Lane in Kings Bromley rarely come to the market and this link detached bungalow provides stunning views of the village church and is located on a small and select cul de sac position in the heart of the highly sought after village of Kings Bromley. The village is superbly located a short distance away from the cathedral city of Lichfield with useful village facilities including pub, Co-op convenience store and as previously mentioned the adjacent church. The bungalow itself which is offered with the benefit of no upward chain is superbly located, and would benefit from cosmetic modernisation. The accommodation comprises entrance porch, 'L' shaped reception hall, generously sized lounge/dining room to the rear, kitchen, shower room and two bedrooms. Outside there is parking for numerous vehicles, gravelled front garden, rear garden and a tandem garage. Internal viewings are strongly recommended to take full advantage of this rare opportunity.

#### **PORCH**

approached via double front entrance doors and having double glazed windows to front and side and internal door opens to:

#### **'L' SHAPED RECEPTION HALL**

having store cupboard, additional airing cupboard, loft access, radiator and doors open to:

#### LOUNGE/DINING ROOM

6.98m x 3.23m max (2.32m min) (22' 11" x 10' 7" max 7'7" min) this generously sized reception room has double glazed French doors to patio, double glazed windows to rear and two radiators.

#### **KITCHEN**

2.90m x 2.75m (9' 6" x 9' 0") having double glazed door and window to side, base cupboards and drawers surmounted by round edge work tops, wall mounted storage cupboards, inset stainless steel one and a half bowl sink, Stoves double oven and grill, five ring gas hob with extractor fan above, space for fridge/freezer and washing machine and concealed space housing the Baxi boiler.

### **BEDROOM ONE**

 $4.28 \text{m} \times 2.96 \text{m} (14' 1" \times 9' 9")$  having two sets of wardrobes, double glazed bow window to front and radiator.

#### **BEDROOM TWO**

3.23m x 2.62m (10' 7" x 8' 7") having double glazed window to front, radiator and two sets of fitted double wardrobes.

# **SHOWER ROOM**

 $1.86m \times 1.55m$  (6' 1" x 5' 1") having an obscure double glazed window to side, radiator and suite comprising pedestal wash hand basin with tiled surround, low flush W.C. and shower enclosure with tiled surround and shower appliance over.

# **TANDEM GARAGE**

 $8.21 \text{m} \times 2.38 \text{m}$  (26' 11" x 7' 10") accessed via an electrically operated roller shutter door and having door to rear garden and window to same.

#### **GROUND FLOOR**

3 Bore Street, WS13 6LJ lichfield@billtandy.co.uk Tel: 01543 419400