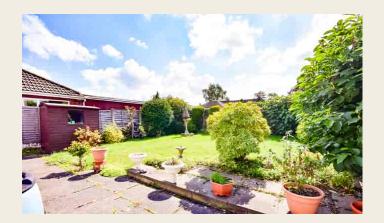

### **OUTSIDE**

The property is superbly located on Church Lane adjacent to the village church. To the front of the property is a low maintenance gravelled garden with flower bed rockeries and a sweeping block paved driveway provides parking for numerous vehicles which leads to the garage, and there is a side gate leading to the rear. To the rear of the property is a paved patio area with shaped lawn beyond, herbaceous borders with a range of low growing shrubs and conifers and space for small shed.