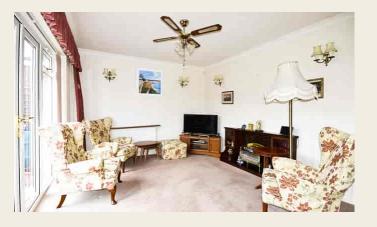

#### LOUNGE/DINING ROOM

6.98m x 3.23m max (2.32m min) (22' 11" x 10' 7" max 7'7" min) this generously sized reception room has double glazed French doors to patio, double glazed windows to rear and two radiators.