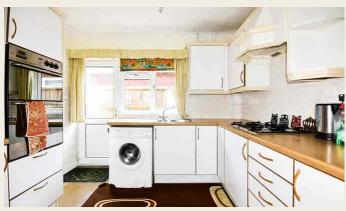

#### **KITCHEN**

2.90m x 2.75m (9' 6" x 9' 0") having double glazed door and window to side, base cupboards and drawers surmounted by round edge work tops, wall mounted storage cupboards, inset stainless steel one and a half bowl sink, Stoves double oven and grill, five ring gas hob with extractor fan above, space for fridge/freezer and washing machine and concealed space housing the Baxi boiler.