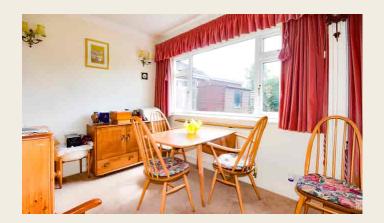

#### LOUNGE/DINING ROOM

6.98m x 3.23m max (2.32m min) (22' 11" x 10' 7" max 7'7" min) this generously sized reception room has double glazed French doors to patio, double glazed windows to rear and two radiators.