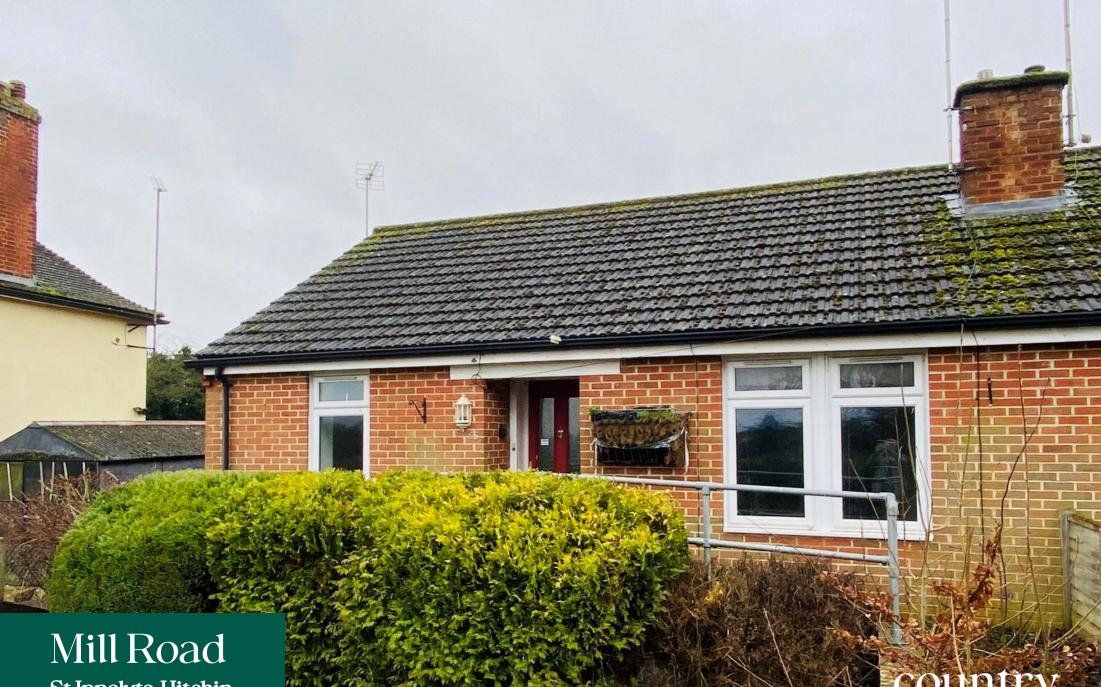

St Ippolyts, Hitchin, Hertfordshire, SG4 7RJ Guide Price £249,500

A two bedroom end of terrace bungalow that offers tremendous scope for enhancement and extending, subject of course to the usual planning consents. The accommodation comprises of entrance hall, lounge, kitchen, utility space, large sun room, bathroom and two bedrooms. Outside is a private and enclosed rear garden with side access and a front garden with driveway parking.

- Two bedroom bungalow
- Village location
- Enclosed rear garden
- Scope of extending (STPP)
- 2.2 miles, 7 mins drive to Hitchin town centre (as per Google maps)
- 2.1 miles, 7 mins drive to HItchin train station (as per Google maps)