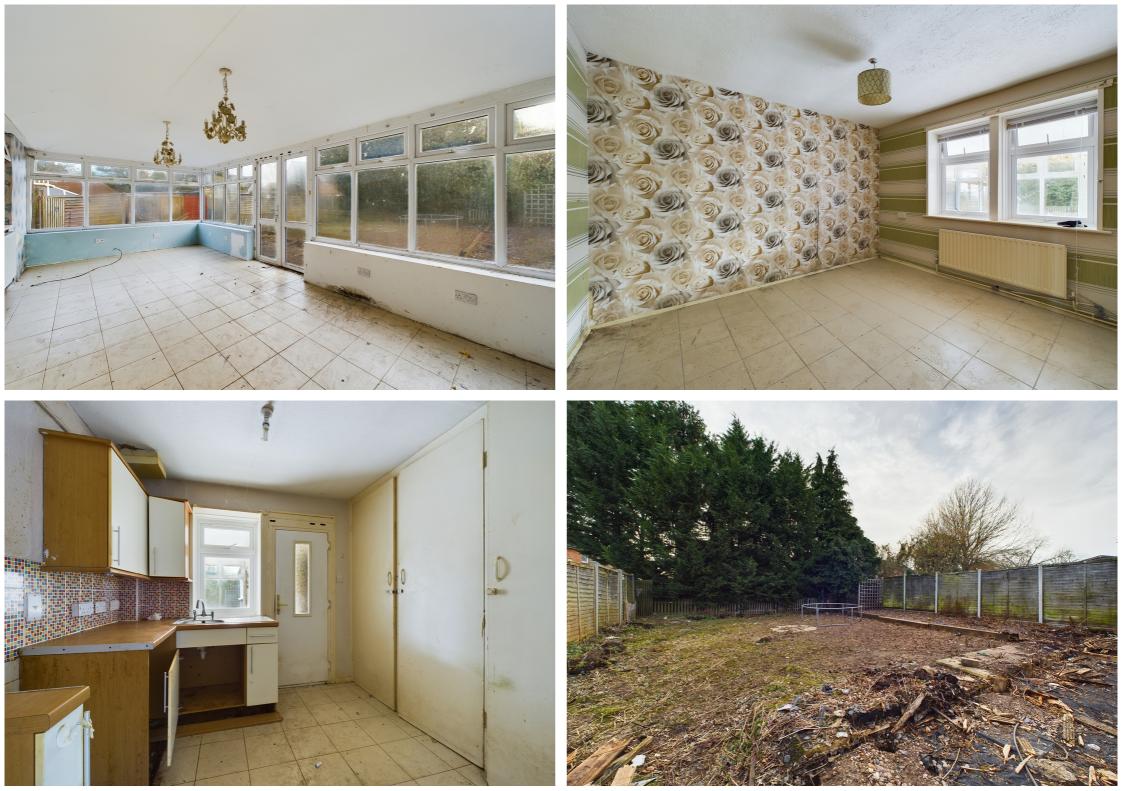

St Ippolyts, Hitchin, Hertfordshire, SG4 7RJ Guide Price £249,500

A two bedroom end of terrace bungalow that offers tremendous scope for enhancement and extending, subject of course to the usual planning consents. The accommodation comprises of entrance hall, lounge, kitchen, utility space, large sun room, bathroom and two bedrooms. Outside is a private and enclosed rear garden with side access and a front garden with driveway parking.

All measurements are approximate and quoted in metric with imperial equivalents and for general guidance only and whilst every attempt has been made to ensure accuracy, they must not be relied on. The fixtures, fittings and appliances referred to have not been tested and therefore no guarantee can be given and that they are in working order. Internal photographs are reproduced for general information and it must not be inferred that any item shown is included with the property. For a free valuation, contact the numbers listed on the brochure.