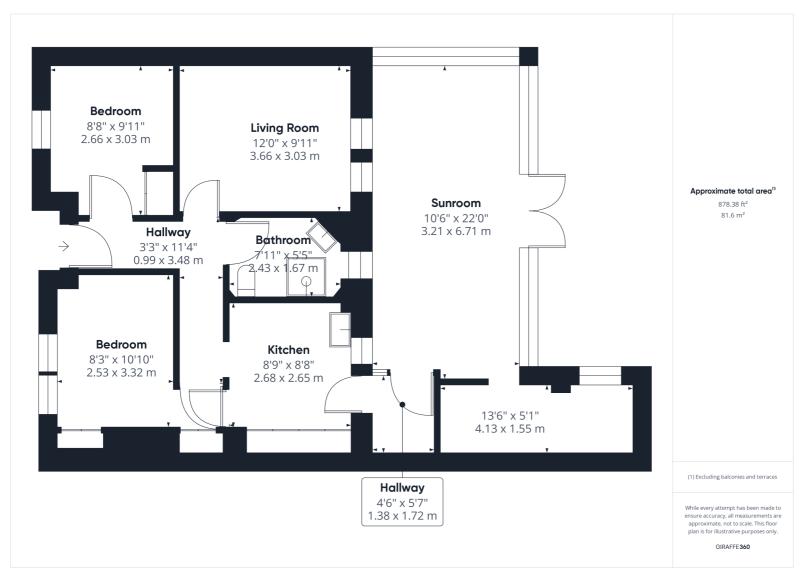

St Ippolyts, Hitchin, Hertfordshire, SG4 7RJ Guide Price £249,500

A two bedroom end of terrace bungalow that offers tremendous scope for enhancement and extending, subject of course to the usual planning consents. The accommodation comprises of entrance hall, lounge, kitchen, utility space, large sun room, bathroom and two bedrooms. Outside is a private and enclosed rear garden with side access and a front garden with driveway parking.

All measurements are approximate and quoted in metric with imperial equivalents and for general guidance only and whilst every attempt has been made to ensure accuracy, they must not be relied on. The fixtures, fittings and appliances referred to have not been tested and therefore no guarantee can be given and that they are in working order. Internal photographs are reproduced for general information and it must not be inferred that any item shown is included with the property. For a free valuation, contact the numbers listed on the brochure.