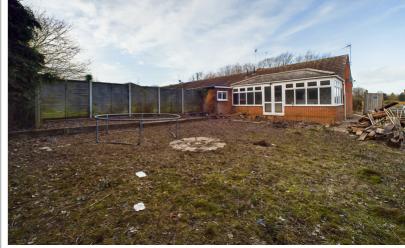

St Ippolyts, Hitchin, Hertfordshire, SG4 7RJ Guide Price £249,500

A two bedroom end of terrace bungalow that offers tremendous scope for enhancement and extending, subject of course to the usual planning consents. The accommodation comprises of entrance hall, lounge, kitchen, utility space, large sun room, bathroom and two bedrooms. Outside is a private and enclosed rear garden with side access and a front garden with driveway parking.

- Two bedroom bungalow
- Village location
- Enclosed rear garden
- Scope of extending (STPP)
- 2.2 miles, 7 mins drive to Hitchin town centre (as per Google maps)
- 2.1 miles, 7 mins drive to HItchin train station (as per Google maps)