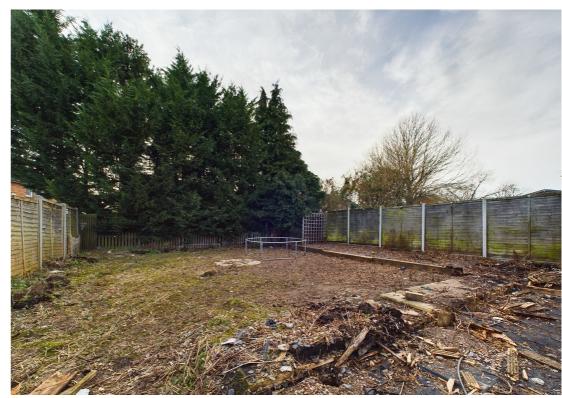

A two bedroom end of terrace bungalow that offers tremendous scope for enhancement and extending, subject of course to the usual planning consents. The accommodation comprises of entrance hall, lounge, kitchen, utility space, large sun room, bathroom and two bedrooms. Outside is a private and enclosed rear garden with side access and a front garden with driveway parking.