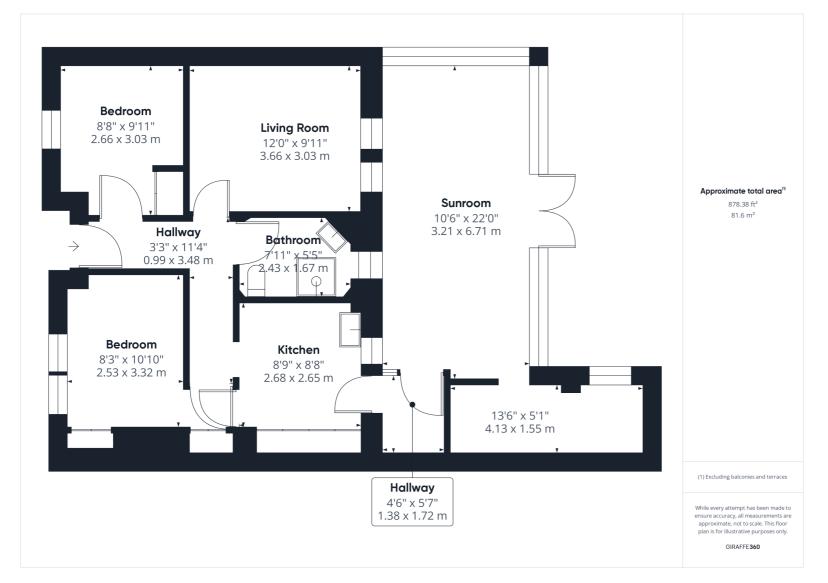

A two bedroom end of terrace bungalow that offers tremendous scope for enhancement and extending, subject of course to the usual planning consents. The accommodation comprises of entrance hall, lounge, kitchen, utility space, large sun room, bathroom and two bedrooms. Outside is a private and enclosed rear garden with side access and a front garden with driveway parking.

All measurements are approximate and quoted in metric with imperial equivalents and for general guidance only and whilst every attempt has been made to ensure accuracy, they must not be relied on. The fixtures, fittings and appliances referred to have not been tested and therefore no guarantee can be given and that they are in working order. Internal photographs are reproduced for general information and it must not be inferred that any item shown is included with the property. For a free valuation, contact the numbers listed on the brochure.