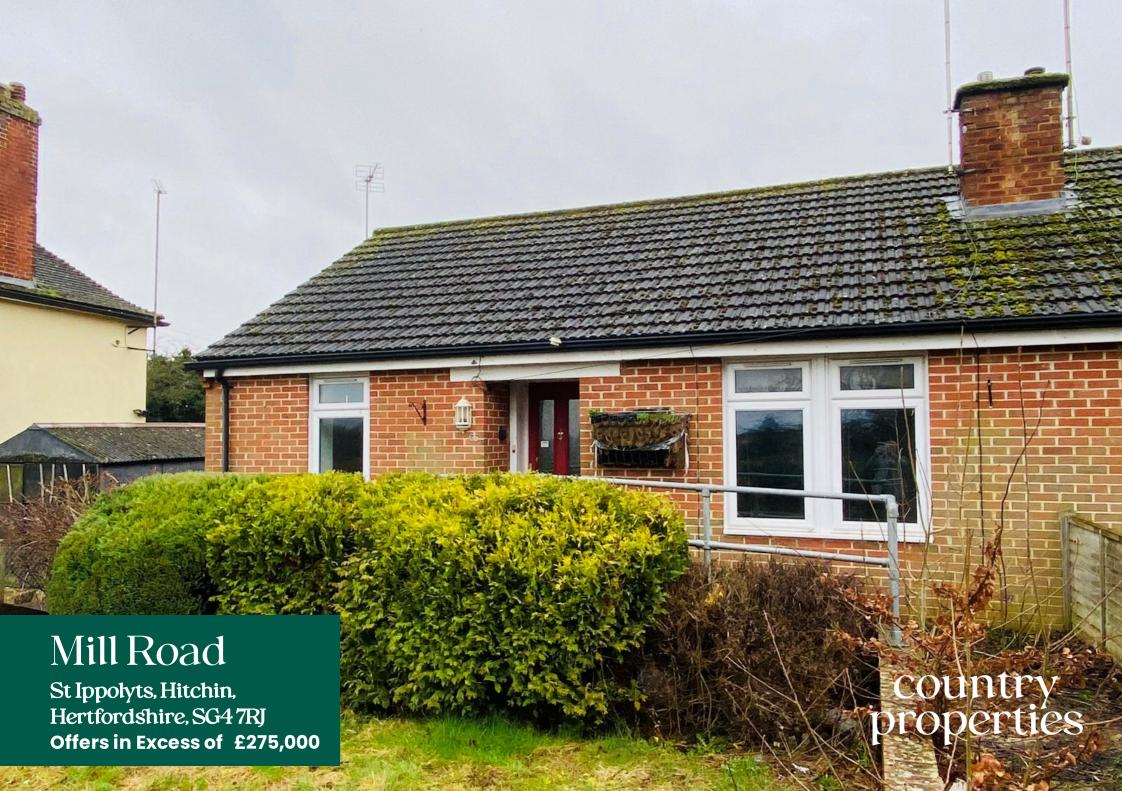

A two bedroom end of terrace bungalow that offers tremendous scope for enhancement and extending, subject of course to the usual planning consents. The accommodation comprises of entrance hall, lounge, kitchen, utility space, large sun room, bathroom and two bedrooms. Outside is a private and enclosed rear garden with side access and a front garden with driveway parking.

- Two bedroom bungalow
- Village location
- Enclosed rear garden
- Scope of extending (STPP)
- 2.2 miles, 7 mins drive to Hitchin town centre (as per Google maps)
- 2.1 miles, 7 mins drive to HItchin train station (as per Google maps)