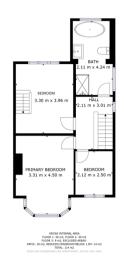

's View**

3D Virtual Tour Available- Take a closer, more detailed look around via our 3D Virtual Tour! Don't forget that you can also check availability for viewings online via a visit to our website... This lovely spacious family home is situated on a popular street in Bennetthorpe, benefitting from three bedrooms, a loft conversion, a modern kitchen, dining room, lounge and a fantastic location close to the city centre, Racecourse, Lakeside and much more, what's not to love. Book your appointment today!

#### **Ground Floor**

#### Floor Plan



Matterport

#### **Entrance Hall**



#### Kitchen







**Dining Room** 







Tel: 01302 247754 Email: info@thepropertyhive.co.uk Web: www.thepropertyhive.co.uk

#### Lounge





**Ground Floor W/C** 





**First Floor** 

#### Floor Plan



Matterport

#### **Master Bedroom**





**Second Bedroom** 





el: 01302 247754 Email: info@thepropertyhive.co.uk Web: www.thepropertyhive.co.uk



**Third Bedroom** 



**Bathroom** 





**Second Floor** 



Floor Plan



PATIO: 18 IIIO, REDUCED HEADROOM BELOW 1.5M: 14 HIZ
TOTAL: 11 HI AT SIZES AND DEPENDING ACTUAL HIT WARK.

MARKET SIZES AND DEPENDING ACTUAL HIT WARK.

### **Loft Conversion**



**External** 



Tel: 01302 247754 Email: info@thepropertyhive.co.uk Web: www.thepropertyhive.co.uk

#### Front Aspect



#### Rear Garden





#### **Property Information**

Council Tax Band - C
Utilities - Mains Gas, Mains Electricity, Mains Water
Water Meter - No
Average Annual Electricity Bills Average Annual Gas Bills Average Annual Water Bills Tenure - Freehold
Solar Panels - No