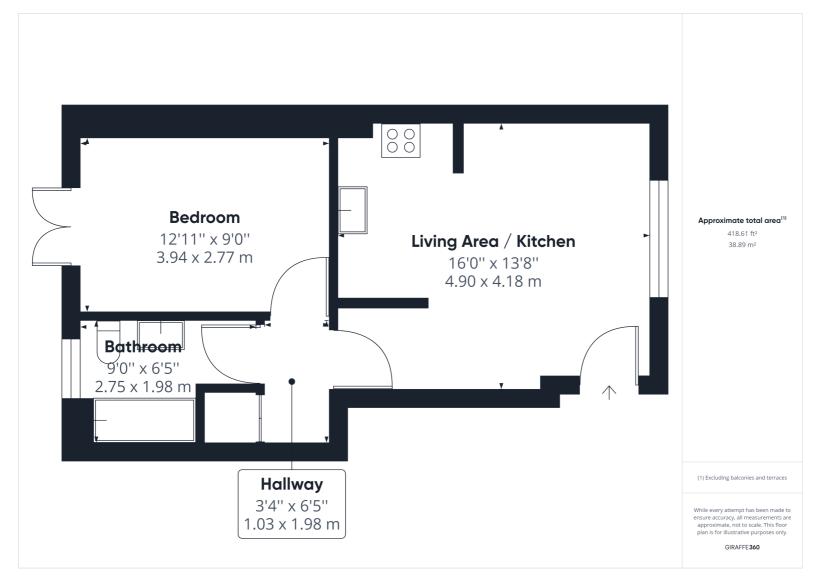

The accommodation comprises open plan living area with kitchen, bathroom with wc, wash hand basin and bath with shower attachment and bedroom with door onto private rear garden. This property offers a great opportunity for either a first time buyer, commuter or for an investment.

All measurements are approximate and quoted in metric with imperial equivalents and for general guidance only and whilst every attempt has been made to ensure accuracy, they must not be relied on. The fixtures, fittings and appliances referred to have not been tested and therefore no guarantee can be given and that they are in working order. Internal photographs are reproduced for general information and it must not be inferred that any item shown is included with the property. For a free valuation, contact the numbers listed on the brochure.