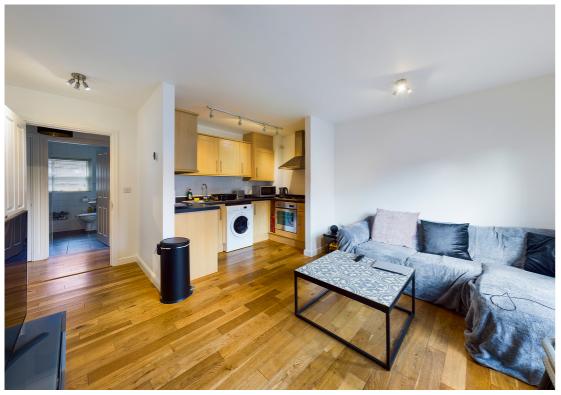

The accommodation comprises open plan living area with kitchen, bathroom with wc, wash hand basin and bath with shower attachment and bedroom with door onto private rear garden. This property offers a great opportunity for either a first time buyer, commuter or for an investment.

- Convenient town centre location
- Ground floor apartment
- Living room open plan to kitchen area
- Kitchen with appliances
- Bedroom with doors to garden area
- Private garden area
- Allocated parking for one car
- 0.7 mile, 13 min walk to Hitchin train station (as per Google maps)