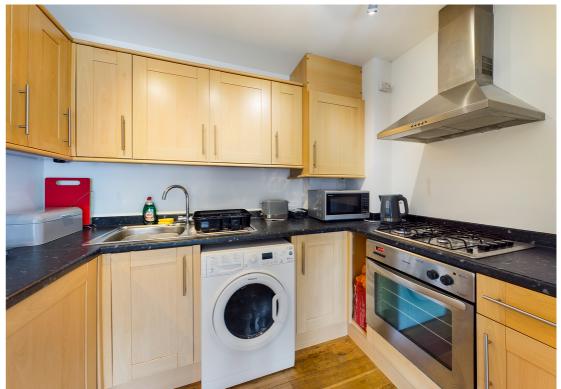

The accommodation comprises open plan living area with kitchen, bathroom with wc, wash hand basin and bath with shower attachment and bedroom with door onto private rear garden. This property offers a great opportunity for either a first time buyer, commuter or for an investment.

- Convenient town centre location
- Ground floor apartment
- Living room open plan to kitchen area
- Kitchen with appliances
- Bedroom with doors to garden area
- Private garden area
- Allocated parking for one car
- 0.7 mile, 13 min walk to Hitchin train station (as per Google maps)