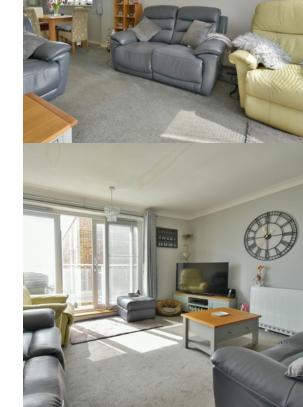

#### Lounge/Dining Room

24' 8" x 12' 9" (7.52m x 3.89m) narrowing to 14'2" x 8'3" Sitting area; having double glazed patio doors leading onto private sun balcony with far reaching views over the English Channel and views over Galley Hill towards Saint Leonards, television point, electric Dimplex Quantum wall heater, opening through to the dining room, having double glazed windows with far each views over the English channel, Galley Hill and Saint Leonards, door to kitchen.