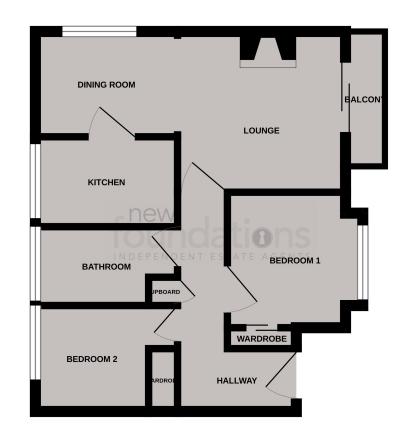

# **ROOM DESCRIPTIONS**

#### Entrance

Communal front door with security entry phone system, passenger lift or stairs to the sixth floor landing.

Private front door to entrance hall with electric Dimplex Quantum wall mounted heater, built in storage cupboard.

#### Lounge/Dining Room

24' 8" x 12' 9" (7.52m x 3.89m) narrowing to 14'2" x 8'3" Sitting area; having double glazed patio doors leading onto private sun balcony with far reaching views over the English Channel and views over Galley Hill towards Saint Leonards, television point, electric Dimplex Quantum wall heater, opening through to the dining room, having double glazed windows with far each views over the English channel, Galley Hill and Saint Leonards, door to kitchen.

#### Kitchen

10' 8" x 7' 10" (3.25m x 2.39m) Double glazed window overlooking the rear of the property, single drainer stainless steel sink unit with mixer tap and cupboards, plumbing for washing machine, range of working surfaces with cupboards and drawers under, space for electric cooker, range of matching wall mounted cupboards, space for fridge freezer and dishwasher.

### Bedroom 1

12' 8" x 9' 4" (3.86m x 2.84m) Having double glazed window with sea views, double built in wardrobe.

# Bedroom 2

8' 8" plus door recess x 8' 4" (2.64m x 2.54m) Window overlooking the rear of the property, double built in wardrobe.

## Shower Room

With double length shower cubicle with glass screen and electric shower, vanity unit with inset wash basin and cupboards under, low level WC, built in storage/airing cupboard, electric heater, part tiled walls, frosted double glazed window.

## NB

The lease is 999 years from 1974. We await confirmation of the forthcoming maintenance cost.

**GROUND FLOOR** 

Whilst every attempt has been made to ensure the accuracy of the floopplan contained here, measurements of doors, windows, rooms and any other items are approximate and no responsibility is taken for any error, prospective purchaser. The services, systems and appliances show have no to been tested and no guarantee as to their openality or efficiency can be given.