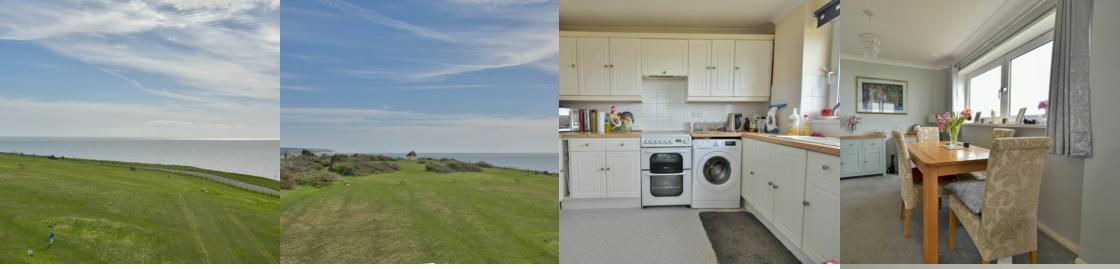

# PROPERTY DESCRIPTION

A 2 bedroom top floor seafront apartment benefiting from far reaching sea views and views towards Galley Hill and St Leonards. Sitting/Dining room, SUN BALCONY, kitchen, shower room, double glazed, passenger lift and garage. EPC-E

#### Lounge/Dining Room

24' 8" x 12' 9" (7.52m x 3.89m) narrowing to 14'2" x 8'3" Sitting area; having double glazed patio doors leading onto private sun balcony with far reaching views over the English Channel and views over Galley Hill towards Saint Leonards, television point, electric Dimplex Quantum wall heater, opening through to the dining room, having double glazed windows with far each views over the English channel, Galley Hill and Saint Leonards, door to kitchen.

#### Kitchen

10' 8" x 7' 10" (3.25m x 2.39m) Double glazed window overlooking the rear of the property, single drainer stainless steel sink unit with mixer tap and cupboards, plumbing for washing machine, range of working surfaces with cupboards and drawers under, space for electric cooker, range of matching wall mounted cupboards, space for fridge freezer and dishwasher.