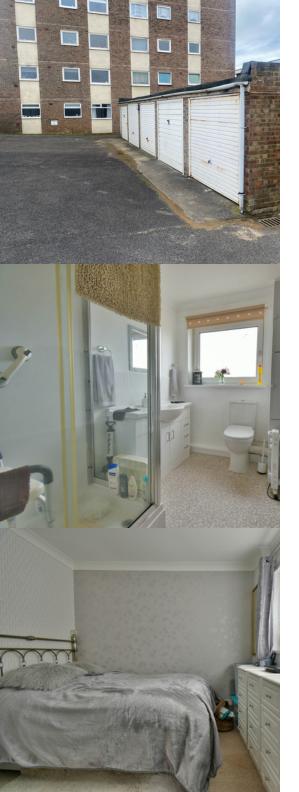

## Shower Room

With double length shower cubicle with glass screen and electric shower, vanity unit with inset wash basin and cupboards under, low level WC, built in storage/airing cupboard, electric heater, part tiled walls, frosted double glazed window.

## Outside

Outside the property is set within communal gardens. There is also a garage located on block.