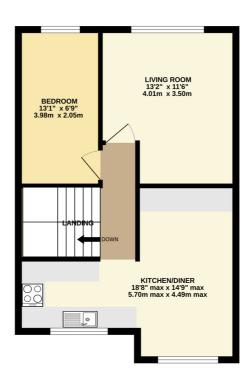

## TOTAL FLOOR AREA : 1447 sq.ft. (134.4 sq.m.) approx.

Whilst every attempt has been made to ensure the accuracy of the floorplan contained here, measurements of doors, windows, rooms and any other items are approximate and no responsibility is taken for any error, omission or mis-statement. This plan is for illustrative purposes only and should be used as such by any prospective purchaser. The services, systems and appliances shown have not been tested and no guarantee as to their operability or efficiency can be given. Made with Metropix ©2025

GROUND FLOOR 472 sq.ft. (43.9 sq.m.) approx.

1ST FLOOR 491 sq.ft. (45.7 sq.m.) approx.

2ND FLOOR 483 sq.ft. (44.9 sq.m.) approx.

2 Church Hill Court, Green Lane, Bexhill-on-Sea, East Sussex, TN39 4PT Exterior