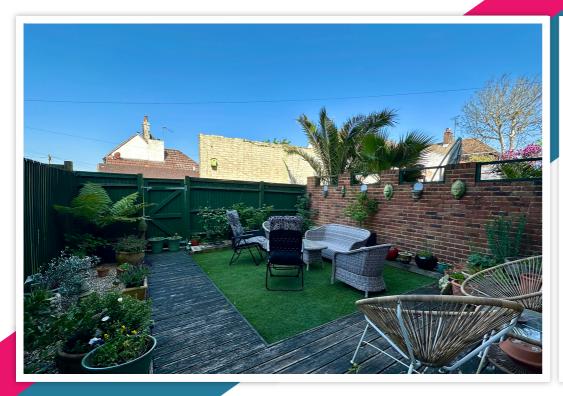

At the front of the property there is driveway for two vehicles. The rear garden is west facing and low-maintenance. There is an area of decking and artificial lawn where you can enjoy alfresco dining.