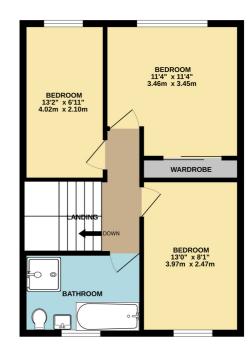

## TOTAL FLOOR AREA : 1447 sq.ft. (134.4 sq.m.) approx.

Whilst every attempt has been made to ensure the accuracy of the floorplan contained here, measurements of doors, windows, rooms and any other items are approximate and no responsibility is taken for any error, omission or mis-statement. This plan is for illustrative purposes only and should be used as such by any prospective purchaser. The services, systems and appliances shown have not been tested and no guarantee as to their operability or efficiency can be given. Made with Metropix ©2025

GROUND FLOOR 472 sq.ft. (43.9 sq.m.) approx.

1ST FLOOR 491 sq.ft. (45.7 sq.m.) approx.

2ND FLOOR 483 sq.ft. (44.9 sq.m.) approx.

2 Church Hill Court, Green Lane, Bexhill-on-Sea, East Sussex, TN39 4PT Exterior