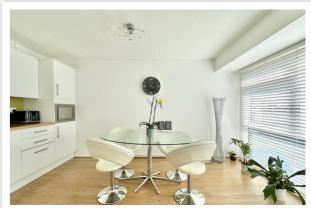

## AT A GLANCE...

This deceptively spacious house is located in the heart of Little Common village. An impressive three-floor property features flexible accommodation with modern fittings and fixtures. The living room is located on the entry level with double doors leading to the rear garden. On this level, there is a cloakroom as well as a utility cupboard and an integral garage door. There is an open plan kitchen/dining area on the first floor with modern fitted wall and base units. Integrated appliances include an oven & hob, dishwasher, microwave oven and fridge/freezer. Also on the first floor are two double bedrooms, one of which is used as a second living room, and a glass balustrade staircase leading to the second floor. Three additional bedrooms can be found on the second floor together with a modern four-piece bathroom suite. Furthermore, the property benefits from gas central heating via a combination boiler and full double glazing.