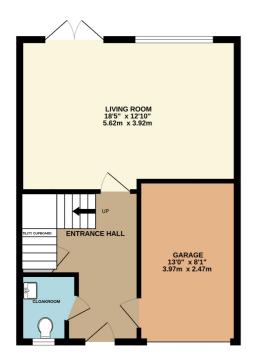

## TOTAL FLOOR AREA : 1447 sq.ft. (134.4 sq.m.) approx.

Whilst every attempt has been made to ensure the accuracy of the floorplan contained here, measurements of doors, windows, rooms and any other items are approximate and no responsibility is taken for any error, omission or mis-statement. This plan is for illustrative purposes only and should be used as such by any prospective purchaser. The services, systems and appliances shown have not been tested and no guarantee as to their operability or efficiency can be given. Made with Metropix ©2025

GROUND FLOOR 472 sq.ft. (43.9 sq.m.) approx.

1ST FLOOR 491 sq.ft. (45.7 sq.m.) approx.

2ND FLOOR 483 sq.ft. (44.9 sq.m.) approx.

2 Church Hill Court, Green Lane, Bexhill-on-Sea, East Sussex, TN39 4PT Exterior