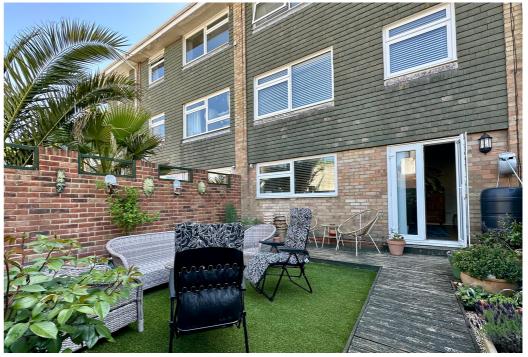

At the front of the property there is driveway for two vehicles. The rear garden is west facing and low-maintenance. There is an area of decking and artificial lawn where you can enjoy alfresco dining.