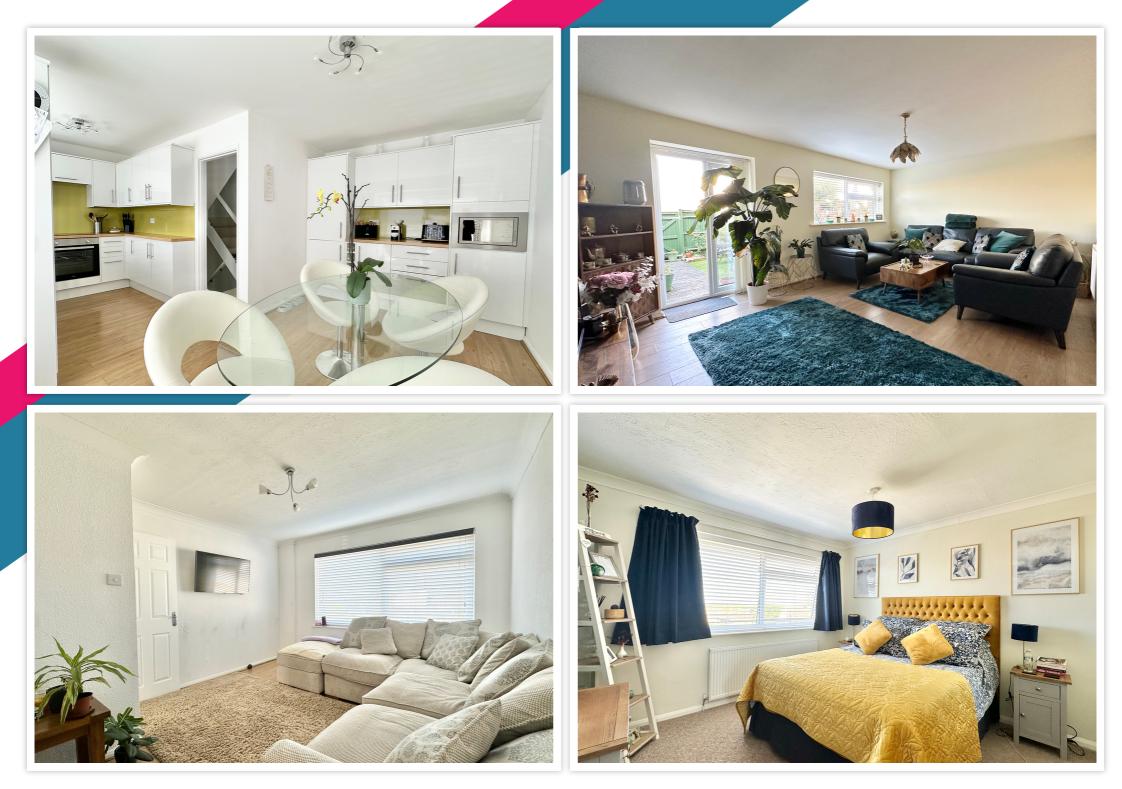

## AT A GLANCE...

This deceptively spacious house is located in the heart of Little Common village. An impressive three-floor property features flexible accommodation with modern fittings and fixtures. The living room is located on the entry level with double doors leading to the rear garden. On this level, there is a cloakroom as well as a utility cupboard and an integral garage door. There is an open plan kitchen/dining area on the first floor with modern fitted wall and base units. Integrated appliances include an oven & hob, dishwasher, microwave oven and fridge/freezer. Also on the first floor are two double bedrooms, one of which is used as a second living room, and a glass balustrade staircase leading to the second floor. Three additional bedrooms can be found on the second floor together with a modern four-piece bathroom suite. Furthermore, the property benefits from gas central heating via a combination boiler and full double glazing.

## **Key Features:**

- Deceptively Spacious Terraced House
- Four/Five Bedrooms
- Garage & Two Parking Spaces
- Spacious Kitchen/Diner

- Accommodation Over Three
- Floors
- Popular Little Common Location
- West Facing Rear Garden
- Four Piece Bathroom Suite