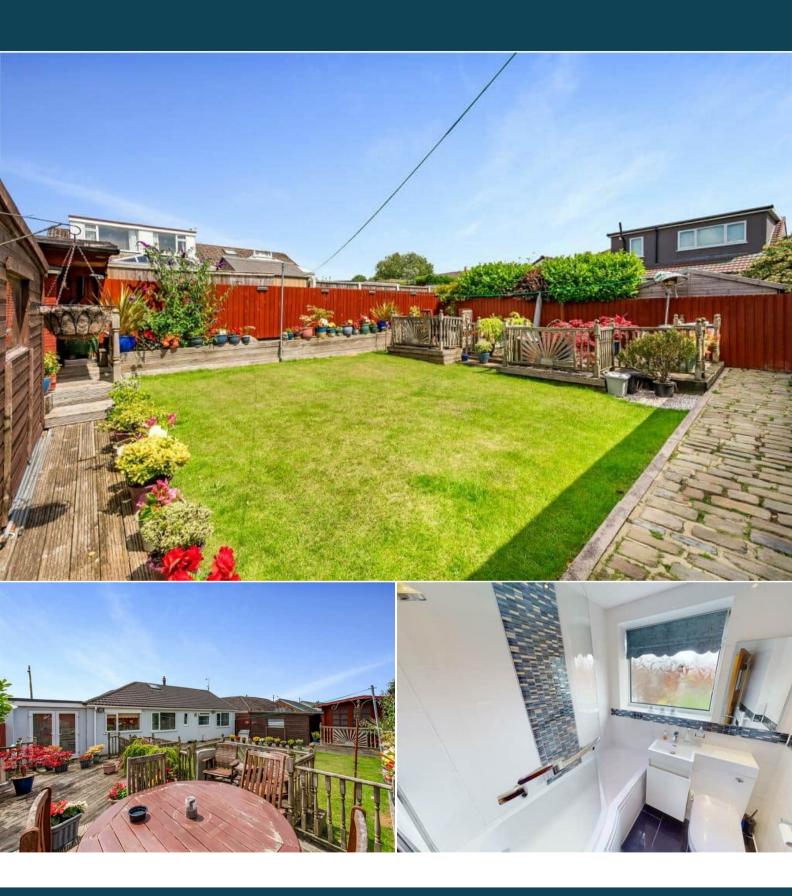

The interior of this well presented property comprises a spacious living room, dining room, fitted kitchen, 4 bedrooms including the master bedroom with ensuite bathroom and the family bathroom. The exterior boasts a private well maintained rear garden, perfect for enjoying the summer months.