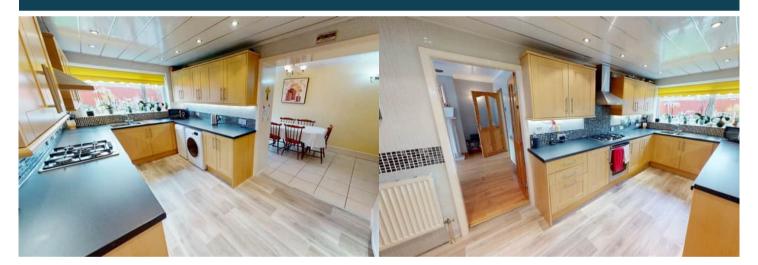

The interior of this well presented property comprises a spacious living room, dining room, fitted kitchen, 4 bedrooms including the master bedroom with ensuite bathroom and the family bathroom. The exterior boasts a private well maintained rear garden, perfect for enjoying the summer months.