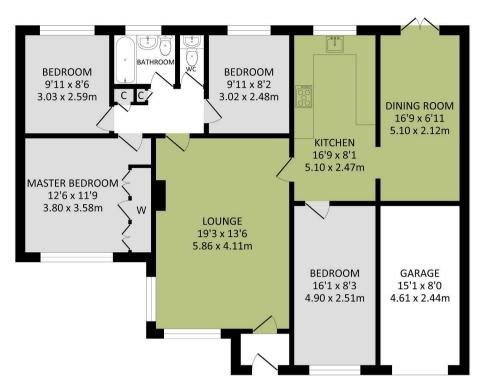

## Stuart Crescent, Billinge Total Approx. Floor Area 1284 Sq.ft. (119.3 Sq.M.)

Surveyed and drawn by Lens Media for illustrative purposes only. Not to scale. Whilst every attempt was made to ensure the accuracy of the floor plan, all measurements are approximate and no responsibility is taken for any error.

Floor Area Approx. Floor Area 1284 Sq.Ft (119.3 Sq.M.)

20-22 Bridge End, Leeds, LS1 4DJ t: 0330 004 0050 e: hello@bettermove.co.uk www.bettermove.co.uk