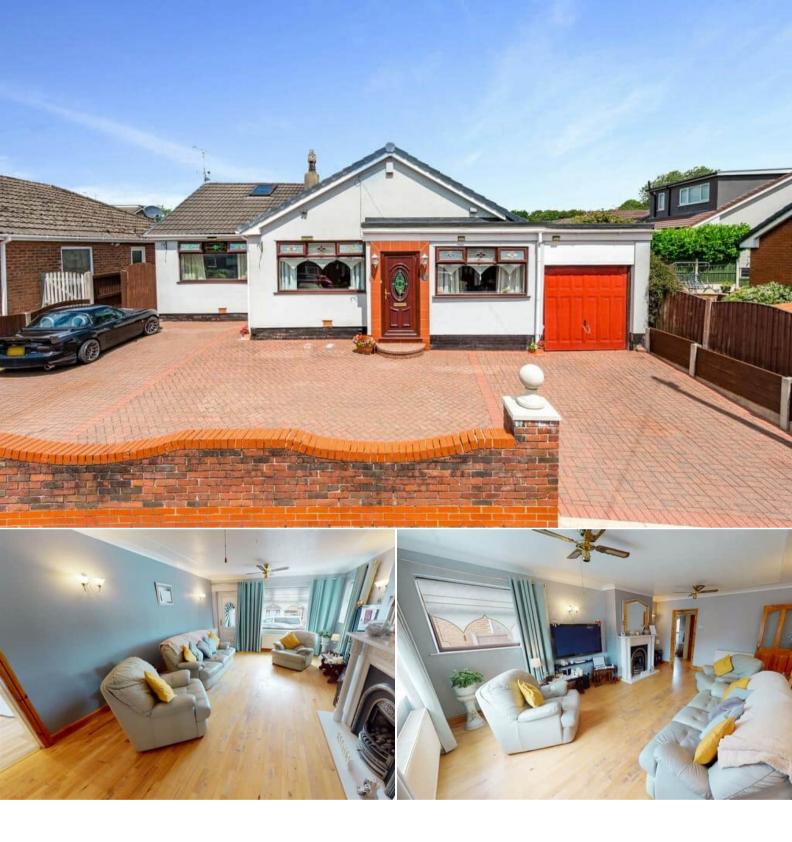

## Stuart Crescent Wigan

Bettermove are proud to present this 4 bedroom detached bungalow in Billinge available with no forward chain.

The property benefits from double glazing, gas central heating throughout and has off street parking available via the large driveway and garage. The council tax band is D.

The interior of this well presented property comprises a spacious living room, dining room, fitted kitchen, 4 bedrooms including the master bedroom with ensuite bathroom and the family bathroom. The exterior boasts a private well maintained rear garden, perfect for enjoying the summer months.

Located in the popular village of Billinge, the property is close to a range of amenities, including shops, supermarkets, restaurants and pubs. Excellent transport connections can be found from the M6, Garswood Train Station and many local buses.