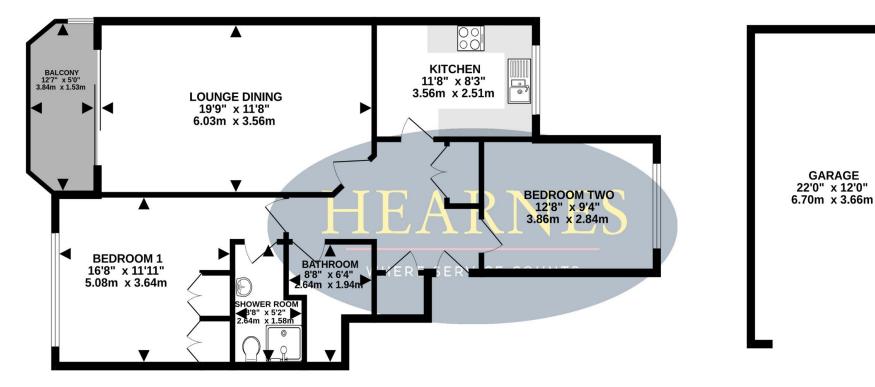

809 sq.ft. (75.1 sq.m.) approx.

263 sq.ft. (24.5 sq.m.) approx.

Whilst every attempt has been made to ensure the accuracy of the floorplan contained here, measurements of doors, windows, rooms and any other items are approximate and no responsibility is taken for any error, omission or mis-statement. This plan is for illustrative purposes only and should be used as such by any prospective purchaser. The services, systems and appliances shown have not been tested and no guarantee as to their operability or efficiency can be given. Made with Metropix ©2024