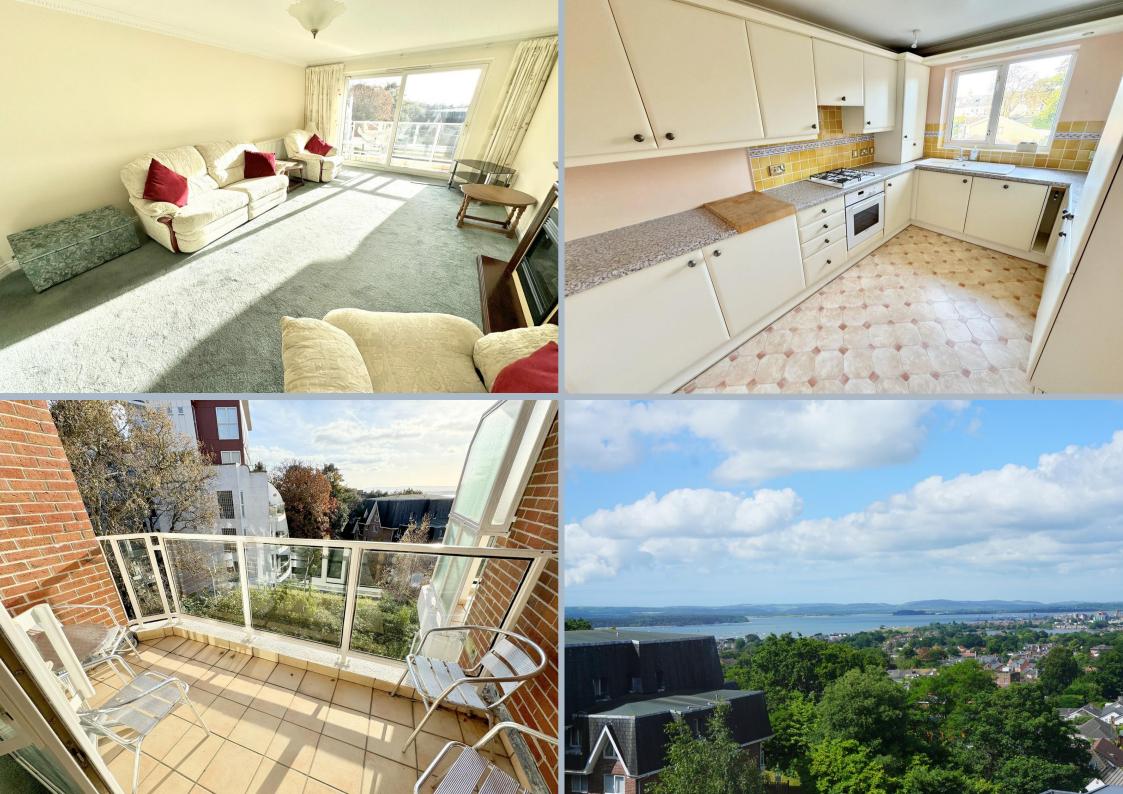

## Flat 22 Ribbonwood Heights, Lower Parkstone, Poole, Dorset, BH14 0DE LEASEHOLD GUIDE PRICE £300,000- £315,000

A spacious 2 double bedroom, 2 bathroom apartment with wonderful views, positioned on the third floor with balcony and garage. This well-proportioned apartment has a fitted kitchen/breakfast room which is big enough for a table and chairs with a window looking out to the front, lounge/dining room with large double glazed sliding doors that open on to the south westerly balcony with views down to Poole Harbour and the master bedroom also has fabulous views. Where else can you lie in bed and see the distant harbour? Additional benefits include gas central heating, double glazing and a fair amount of storage. The flat is in its original condition, however very neat and clean and the owners lived in it since it was new (buying it off plan). The flat is currently having a lease extension, so will benefit from a new extended lease (paid for by owner). The Flat is sold vacant with NO forward chain. Ribbonwood Heights is set in an elevated position and has a real feeling of privacy about. It comprises 20 apartments occupying two blocks set under a pitched and tiled roof with secure entryphone system and passenger lifts to upper floors. The apartments are surrounded by beautiful mature grounds and all share southerly facing views down to Poole Harbour. The garage is set adjacent to the communal entrance lobby allowing quick access in the rain. There are four detached properties also within the development.

- Well presented 2 double bedroom third floor flat in this well regarded development
- Fabulous views over Poole with the harbour beyond
- Generous size apartment
- Kitchen/breakfast room fitted in a range of cream units with work tops over and fitted with 4 ring gas hob, oven, extractor, integrated dishwasher, washing machine and fridge/freezer. Space for breakfast table
- South westerly facing balcony with wonderful views
- Master bedroom with built in wardrobes, fitted triple drawer unit and en suite shower room
- New extended lease in the process of being extended
- Gas central heating and double glazing
- Garage with power and light (only 2 have had this added in the development)