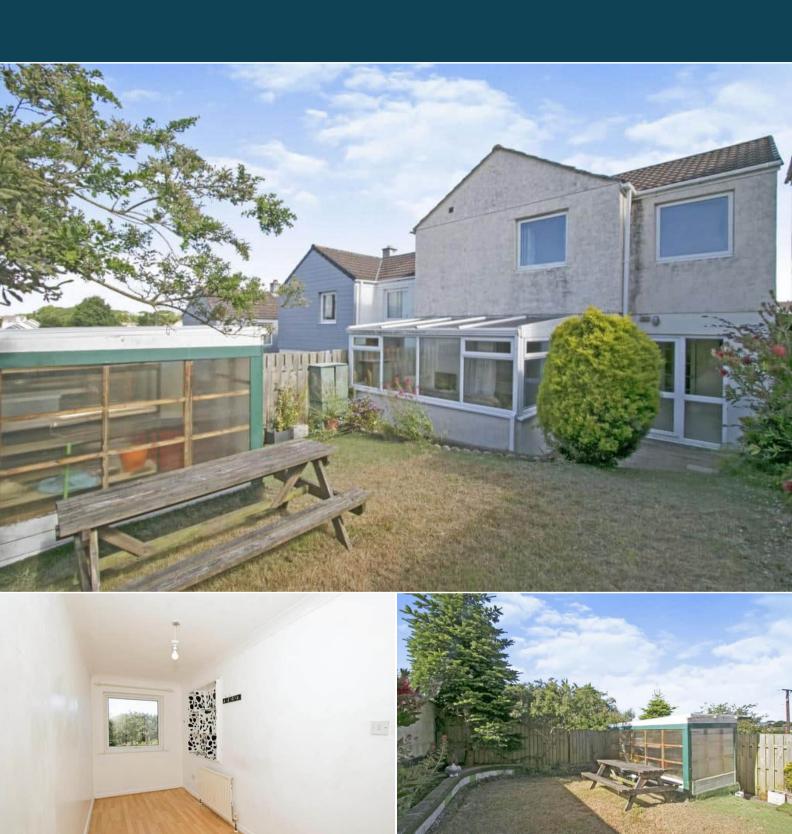

The property benefits from double glazing, gas central heating throughout and has off street parking for multiple cars available via the driveway.

The council tax band is C.

The interior of this beautifully presented property comprises a spacious living room, dining room, study, conservatory, utility room, w/c and fitted kitchen on the ground floor. The first floor consists of 3 bedrooms, 1 en-suite and the family bathroom. The exterior boasts a private rear garden, perfect for enjoying the summer months.

Located in the popular town of Threemilestone, the property is close to a range of amenities, including shops, supermarkets, restaurants and pubs. Excellent transport connections can be found from the A390, A30 and many local bus routes.