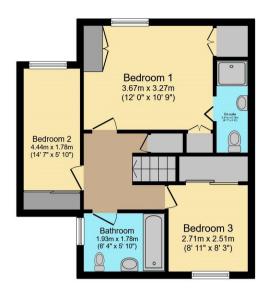

The property benefits from double glazing, gas central heating throughout and has off street parking for multiple cars available via the driveway.

The council tax band is C.

The interior of this beautifully presented property comprises a spacious living room, dining room, study, conservatory, utility room, w/c and fitted kitchen on the ground floor. The first floor consists of 3 bedrooms, 1 en-suite and the family bathroom. The exterior boasts a private rear garden, perfect for enjoying the summer months.

Total floor area 125.7 sq.m. (1,353 sq.ft.) approx

**First Floor** 

20-22 Bridge End, Leeds, LS1 4DJ t: 0330 004 0050 e: hello@bettermove.co.uk www.bettermove.co.uk