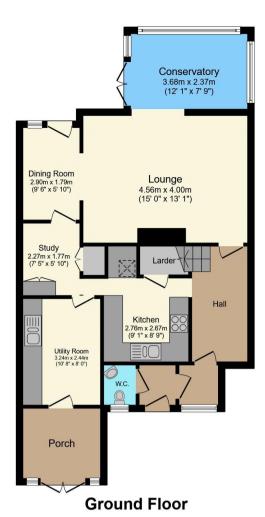

Total floor area 125.7 sq.m. (1,353 sq.ft.) approx

**First Floor** 

20-22 Bridge End, Leeds, LS1 4DJ t: 0330 004 0050 e: hello@bettermove.co.uk www.bettermove.co.uk