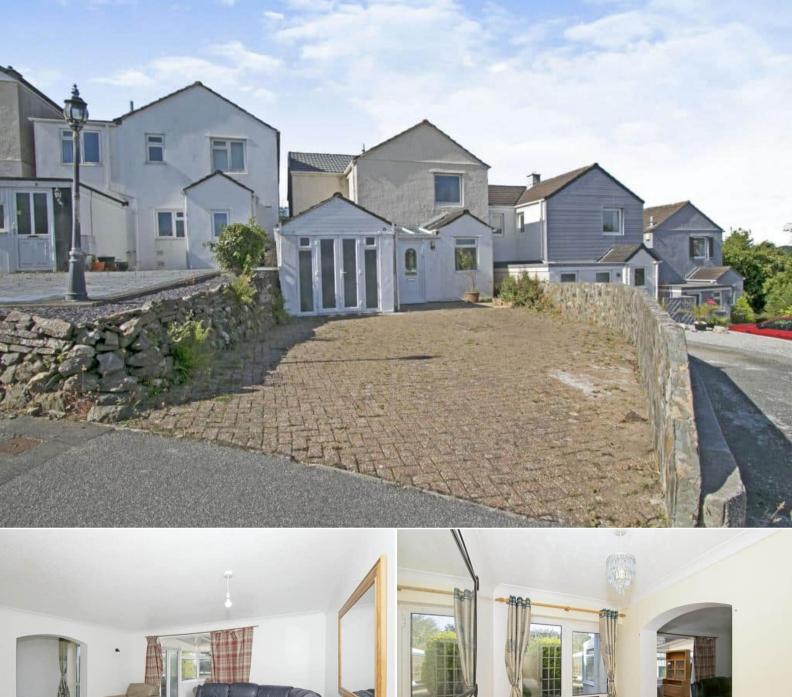

## Springfield Way Truro

Bettermove are proud to present this 3 bedroom detached house in Truro available with no forward chain.

The property is currently tenanted and rental yields can be obtained through Bettermove.

The property benefits from double glazing, gas central heating throughout and has off street parking for multiple cars available via the driveway.

The council tax band is C.

The interior of this beautifully presented property comprises a spacious living room, dining room, study, conservatory, utility room, w/c and fitted kitchen on the ground floor. The first floor consists of 3 bedrooms, 1 en-suite and the family bathroom. The exterior boasts a private rear garden, perfect for enjoying the summer months.

Located in the popular town of Threemilestone, the property is close to a range of amenities, including shops, supermarkets, restaurants and pubs. Excellent transport connections can be found from the A390, A30 and many local bus routes.