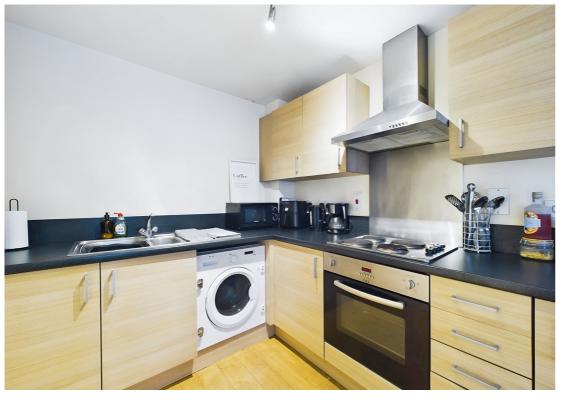

A modern two bedroom apartment located within a popular development in Hitchin Town Centre and offered for sale with no onward chain.

Accommodation comprises entrance hall, spacious open plan living room with Juliet balcony and kitchen with fitted appliances, primary double bedroom with fitted wardrobes and en-suite shower room, second bedroom with fitted cupboard and bathroom with W.C, wash hand basin and bath with shower attachment.