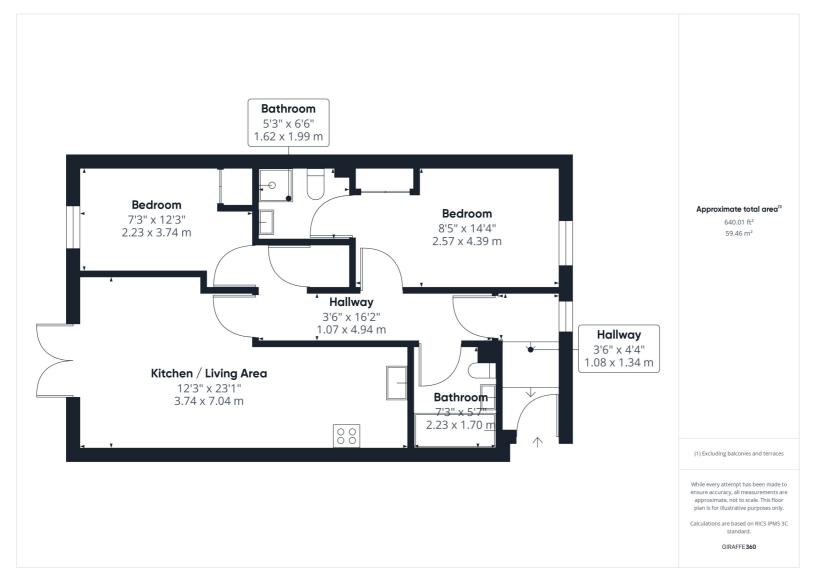

A modern two bedroom apartment located within a popular development in Hitchin Town Centre and offered for sale with no onward chain.

Accommodation comprises entrance hall, spacious open plan living room with Juliet balcony and kitchen with fitted appliances, primary double bedroom with fitted wardrobes and en-suite shower room, second bedroom with fitted cupboard and bathroom with W.C, wash hand basin and bath with shower attachment.