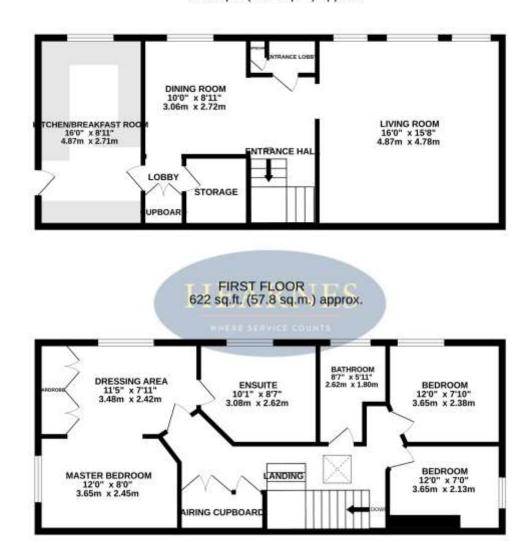

On entering through an enclosed porch, a spacious hallway provides access to all ground floor accommodation and stairs to the first floor. There are separate living and dining rooms, both overlooking the front aspect. An inner hallway leads to a useful study area, a storage cupboard, and the kitchen, which has been fitted with high gloss base and eye-level units, integrated electric oven, hob, and dishwasher. From the kitchen, a side door opens onto a covered walkway leading to the garage.

On the first floor, the landing gives access to three bedrooms and a bathroom. The primary bedroom is a large double with a dressing area fitted with built-in wardrobes. It benefits from a spacious en-suite featuring a corner bath, WC, and wash basin. The other two bedrooms are similar in size and served by a re-fitted family bathroom with a modern white suite.

The property further benefits from a single garage and offroad parking for two to three vehicles.

COUNCIL TAX BAND: E EPC RATING: D

AGENTS NOTE: The heating system, mains and appliances have not been tested by Hearnes Estate Agents. Any areas, measurements or distances are approximate. The text, photographs and plans are for guidance only and are not necessarily comprehensive. We endeavour to make our sales particulars as accurate as possible. However, their accuracy is not guaranteed and we have not had sight of the title documents. The buyer is advised to obtain verification from their solicitor in respect of the tenure of the property.

## GROUND FLOOR 629 sq.ft. (58.4 sq.m.) approx.

TOTAL FLOOR AREA: 1250 sq.h. (116.2 sq.m.) approx.

White newsy planely has been reade to retain the security of the floorpies contained here, reservancement, of doors, nothing, notes out any planely than the security of the floorpies contained here the security of the floorpies contained the reservance of doors, nothing, notes of the security of t