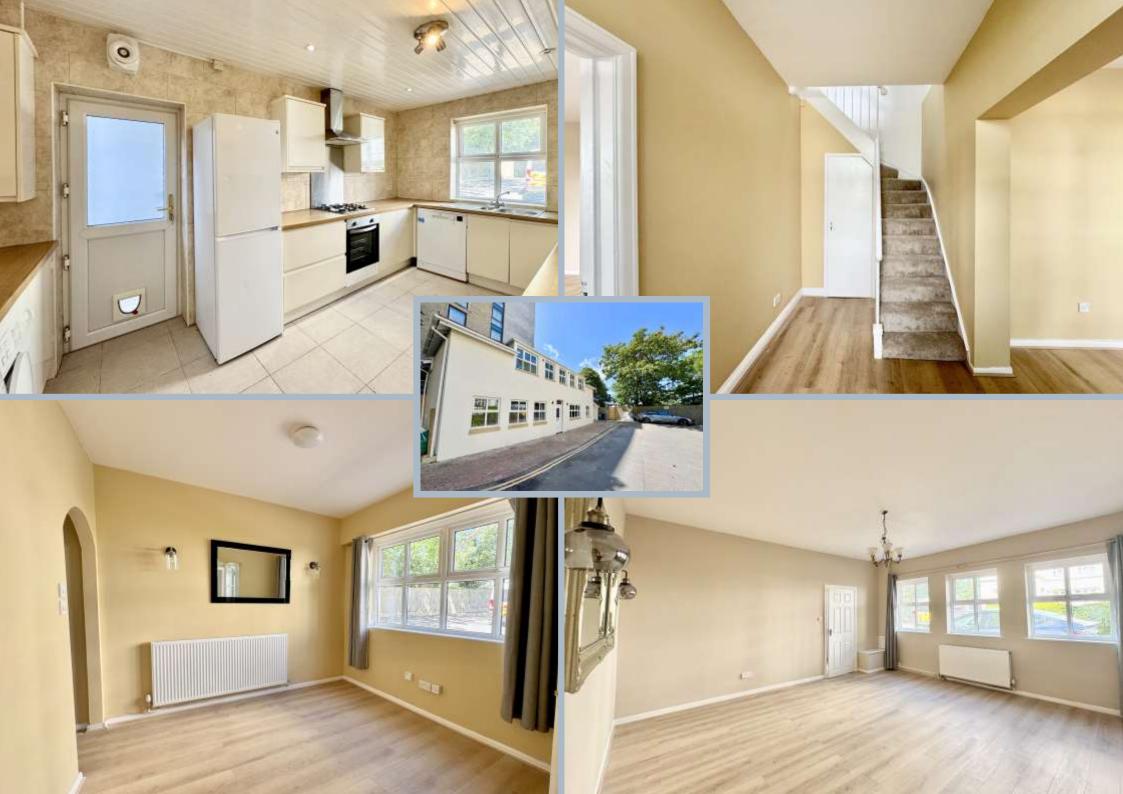

A fantastic and unusual opportunity to purchase a detached character home located just moments from Bournemouth Town Centre, offering a wide range of high street shops, bars, and restaurants. The property is also less than a 0.5-mile walk from award-winning golden sandy beaches.

On entering through an enclosed porch, a spacious hallway provides access to all ground floor accommodation and stairs to the first floor. There are separate living and dining rooms, both overlooking the front aspect. An inner hallway leads to a useful study area, a storage cupboard, and the kitchen, which has been fitted with high gloss base and eye-level units, integrated electric oven, hob, and dishwasher. From the kitchen, a side door opens onto a covered walkway leading to the garage.

On the first floor, the landing gives access to three bedrooms and a bathroom. The primary bedroom is a large double with a dressing area fitted with built-in wardrobes. It benefits from a spacious en-suite featuring a corner bath, WC, and wash basin. The other two bedrooms are similar in size and served by a re-fitted family bathroom with a modern white suite.

The property further benefits from a single garage and offroad parking for two to three vehicles.

COUNCIL TAX BAND: E EPC RATING: D

AGENTS NOTE: The heating system, mains and appliances have not been tested by Hearnes Estate Agents. Any areas, measurements or distances are approximate. The text, photographs and plans are for guidance only and are not necessarily comprehensive. We endeavour to make our sales particulars as accurate as possible. However, their accuracy is not guaranteed and we have not had sight of the title documents. The buyer is advised to obtain verification from their solicitor in respect of the tenure of the property.