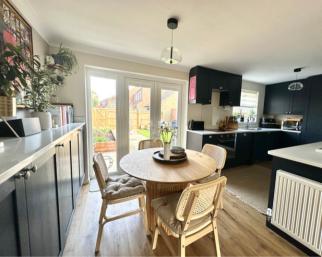

#### Kitchen Diner

Re fitted in July 2024, in a blue colour with white quartz, integrated dishwasher, fridge/freezer, Smeg electric oven, Neff four ring electric hob, integrated wine fridge, a range of storage units, wood laminate flooring, 1.5 bowl sink.