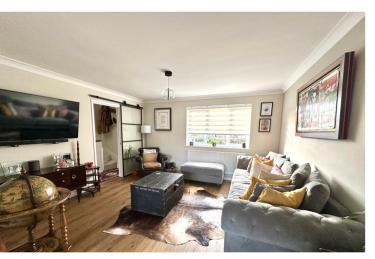

### Sitting Room

Window to front, radiator, coved ceiling, point for wall mounted TV point, sliding door to entrance hall.