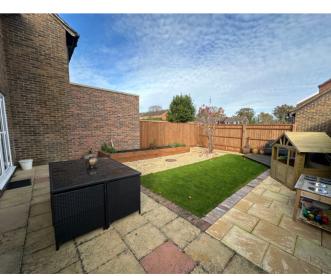

## Outside

#### To the rear

Recently landscaped, beautifully presented with a raised sleeper bed, paved patio areas, new fences and a gates access to the rear drive and garage.

# **Parking and Garage**

Accessed via Granville Dene, there is a drive creating off road parking for one vehicle and a garage with metal up and over garage doors. Pedestrian gate leading to the rear pathway.