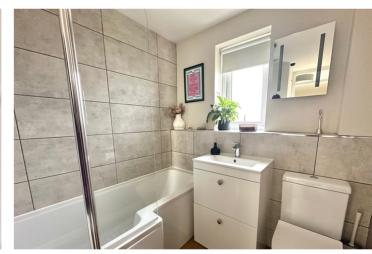

### **Bathroom**

Recently refitted bathroom with a P shaped shower bath, with a digitally operated shower mixer, glazed shower screen wash hand basin recessed into vanity unit. Close coupled WC, extractor fan, centrally heated chrome towel radiator.