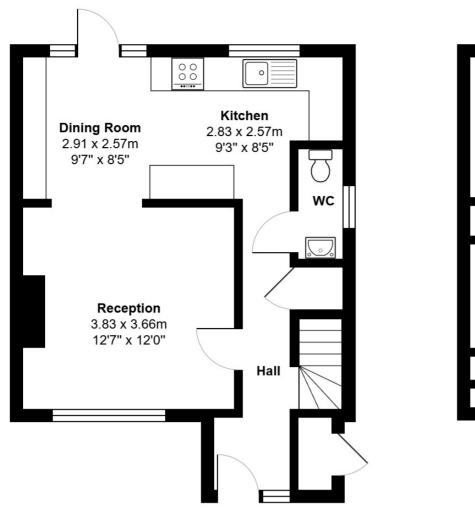

**Ground Floor** 

Total Area: 78.6 m<sup>2</sup> ... 846 ft<sup>2</sup>

All measurements are approximate and for display purposes only

35a, High Street, Hemel Hempstead, Hertfordshire, HP3 0HG
T: 01442 831500
F: 01442 831300
E: info@whitewoodproperties.co.uk
W: http://www.whitewoodproperties.co.uk

### **Ground Floor**

### **Entrance Hall**

Stairs to first floor, understairs storage cupboard, radiator, doors to

### WC/ Cloakroom

Window to side, close coupled WC, wash hand basin recessed into vanity unit, centrally heated chrome towel radiator.

#### Kitchen Diner

Re fitted in July 2024, in a blue colour with white quartz, integrated dishwasher, fridge/freezer, Smeg electric oven, Neff four ring electric hob, integrated wine fridge, a range of storage units, wood laminate flooring, 1.5 bowl sink.

### Sitting Room

Window to front, radiator, coved ceiling, point for wall mounted TV point, sliding door to entrance hall.