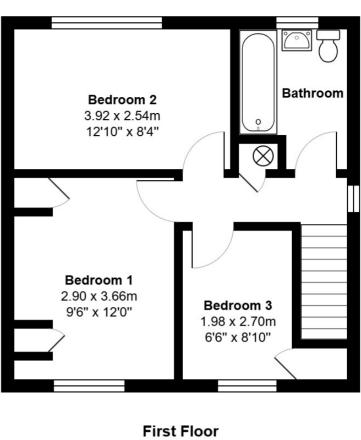

# Bedroom One

Window to front, radiator, a range of fitted wardrobes, point for TV.

### **Bedroom Two**

Radiator, window to the rear.

#### **Bedroom Three**

Window to front, built in wardrobe, radiator.

### **Bathroom**

Recently refitted bathroom with a P shaped shower bath, with a digitally operated shower mixer, glazed shower screen wash hand basin recessed into vanity unit. Close coupled WC, extractor fan, centrally heated chrome towel radiator.