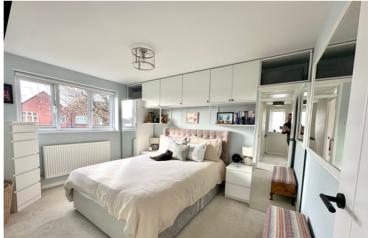

# Bedroom One

Window to front, radiator, a range of fitted wardrobes, point for TV.