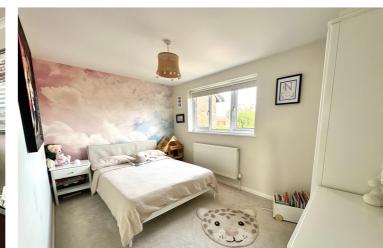

# Bedroom One

Window to front, radiator, a range of fitted wardrobes, point for TV.

### **Bedroom Two**

Radiator, window to the rear.

#### **Bedroom Three**

Window to front, built in wardrobe, radiator.