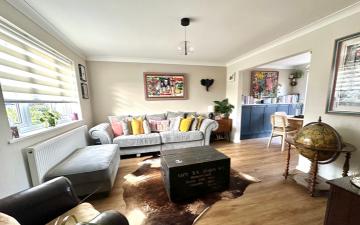

### Sitting Room

Window to front, radiator, coved ceiling, point for wall mounted TV point, sliding door to entrance hall.