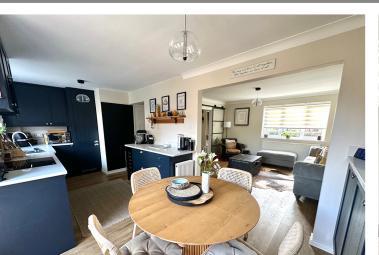

#### Kitchen Diner

Re fitted in July 2024, in a blue colour with white quartz, integrated dishwasher, fridge/freezer, Smeg electric oven, Neff four ring electric hob, integrated wine fridge, a range of storage units, wood laminate flooring, 1.5 bowl sink.