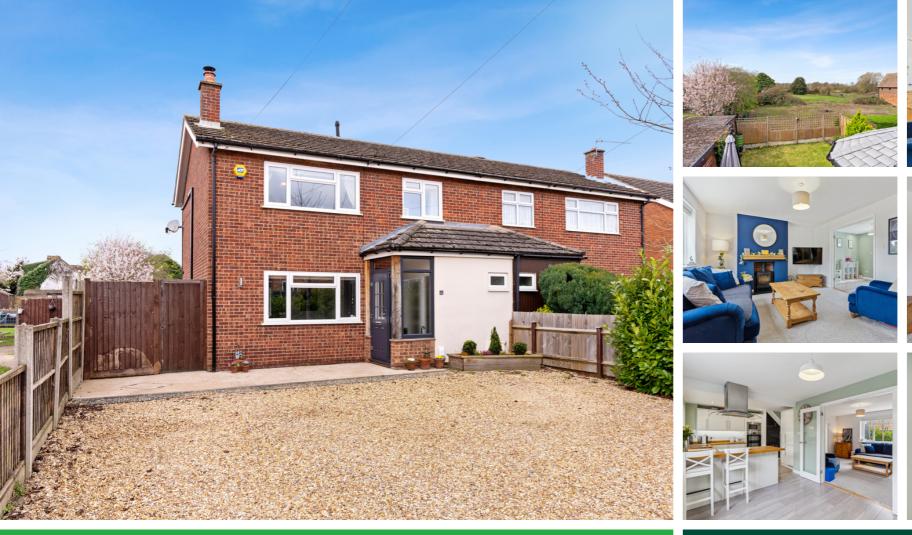

## 12 High Street, Langford, Bedfordshire, SG18 9RR

EXTENDED and beautifully presented three-bedroom semi-detached family home with unique location in the heart of the village with views over open countryside. Well planned family accommodation to include cloakroom, generous sitting room with log burner, open plan bright and spacious kitchen/diner leading to a large family room overlooking the garden. Upstairs are three bedrooms, two have built in wardrobes and bedroom 1 also has an air conditioning unit. Outside is a secluded west facing garden with views, a garden room/office and ample off-road parking for up to four vehicles plus a garage. CHAIN FREE

- FAMILY HOME OFFERING THE BEST OF BOTH MODERN LIVING WITH THE COUNTRY FEEL
- CHAIN FREE
- SITUATED IN THE HEART OF THIS POPULAR VILLAGE WITH STUNNING VIEWS OVER FIELDS TO THE REAR
- OPEN PLAN KITCHEN-DINING AREA
- GENEROUS SITTING ROOM WITH LOG BURNER
- LARGE FAMILY ROOM EXTENSION OVERLOOKING THE GARDEN
- LOW MAINTENANCE SECLUDED WEST FACING GARDEN
- OFFICE/GARDEN ROOM
- AMPLE PARKING FOR UP TO 4 VEHICLES
- EASY ACCESS TO A1 + TRAIN STATION