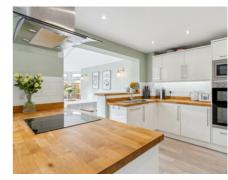

## 12 High Street, Langford, Bedfordshire, SG18 9RR

EXTENDED and beautifully presented three-bedroom semi-detached family home with unique location in the heart of the village with views over open countryside. Well planned family accommodation to include cloakroom, generous sitting room with log burner, open plan bright and spacious kitchen/diner leading to a large family room overlooking the garden. Upstairs are three bedrooms, two have built in wardrobes and bedroom 1 also has an air conditioning unit. Outside is a secluded west facing garden with views, a garden room/office and ample off-road parking for up to four vehicles plus a garage. CHAIN FREE

- FAMILY HOME OFFERING THE BEST OF BOTH MODERN LIVING WITH THE COUNTRY FEEL
- CHAIN FREE
- SITUATED IN THE HEART OF THIS POPULAR VILLAGE WITH STUNNING VIEWS OVER FIELDS TO THE REAR
- OPEN PLAN KITCHEN-DINING AREA
- GENEROUS SITTING ROOM WITH LOG BURNER
- LARGE FAMILY ROOM EXTENSION OVERLOOKING THE GARDEN
- LOW MAINTENANCE SECLUDED WEST FACING GARDEN
- OFFICE/GARDEN ROOM
- AMPLE PARKING FOR UP TO 4 VEHICLES
- EASY ACCESS TO A1 + TRAIN STATION