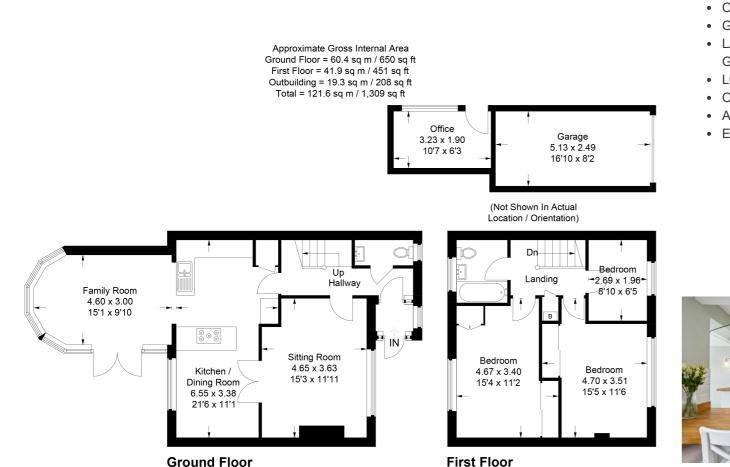

## Lanes bennetts

£425,000

This plan is for layout guidance only. Not drawn to scale unless stated. Windows and door openings are approximate. Whilst every care is taken in the preparation of this plan, please check all dimensions, shapes and compass bearings before making any decisions reliant upon them. © CJ Property Marketing Ltd Produced for Lane & Bennetts