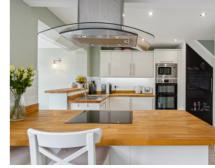

## 12 High Street, Langford, Bedfordshire, SG18 9RR

EXTENDED and beautifully presented three-bedroom semi-detached family home with unique location in the heart of the village with views over open countryside. Well planned family accommodation to include cloakroom, generous sitting room with log burner, open plan bright and spacious kitchen/diner leading to a large family room overlooking the garden. Upstairs are three bedrooms, two have built in wardrobes and bedroom 1 also has an air conditioning unit. Outside is a secluded west facing garden with views, a garden room/office and ample off-road parking for up to four vehicles plus a garage. CHAIN FREE

- FAMILY HOME OFFERING THE BEST OF BOTH MODERN LIVING WITH THE COUNTRY FEEL
- CHAIN FREE
- SITUATED IN THE HEART OF THIS POPULAR VILLAGE WITH STUNNING VIEWS OVER FIELDS TO THE REAR
- OPEN PLAN KITCHEN-DINING AREA
- GENEROUS SITTING ROOM WITH LOG BURNER
- LARGE FAMILY ROOM EXTENSION OVERLOOKING THE GARDEN
- LOW MAINTENANCE SECLUDED WEST FACING GARDEN
- OFFICE/GARDEN ROOM
- AMPLE PARKING FOR UP TO 4 VEHICLES
- EASY ACCESS TO A1 + TRAIN STATION