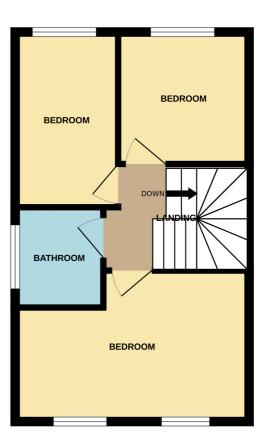

## First Floor

## Landing

Spotlights to the ceiling and loft access.

### Bedroom One 4.52m x 3.18m (14' 10" x 10' 5")

Two front aspect windows and central heating radiator.

## Bedroom Two 2.69m x 2.48m (8' 10" x 8' 2")

Rear facing window, central heating radiator.

## Bedroom Three 3.49m x 1.90m (11' 5" x 6' 3")

Rear facing window, central heating radiator.

#### Bathroom

Three piece suite comprising of bath, shower attachment, low flush w/c, pedestal wash basin, heated towel rail, part tiled walls and glazed window.