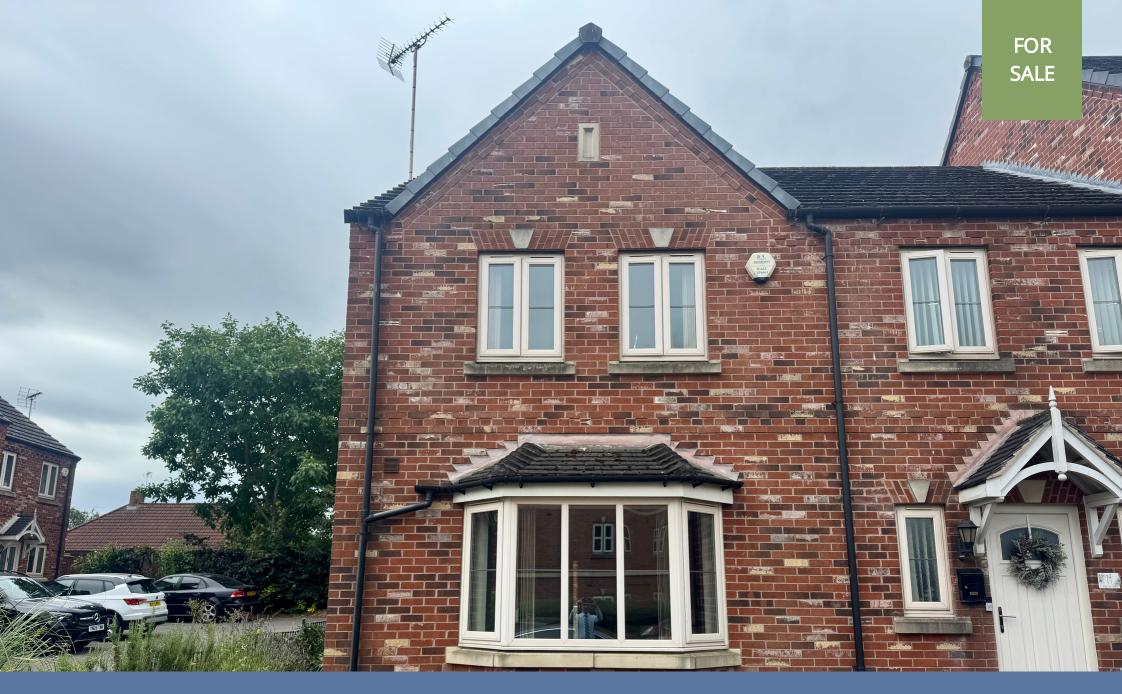

17 Maple Leaf Gardens, Worksop, Nottinghamshire S80 2PR

£165,000 - Freehold

# **PROPERTY SUMMARY**

Offered for sale with no chain being involved and with an early viewing being advised is this three bedroom end town house that has gas central heating and uPVC double glazed windows. Of interest for first time buyers, the property is well placed for local amenities with the accommodation comprising of; side entrance hallway, W.C, rear lounge with French doors to the garden, dining kitchen with fitted units, split level cooker. On the first floor; landing, three bedrooms and white fitted bathroom suite. Outside; enclosed rear garden, double parking to the front.

## **POINTS OF INTEREST**

- Of Interest FTB's/Investors
- Sought After Area
- Three Bedroom
- End Town House
- Gas Central Heating

- uPVC DG
- Double Width Parking
- No Chain Involved
- Viewing Highly Advised
- Close To All Amenities