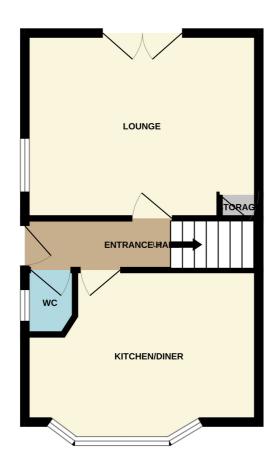

## **Ground Floor**

## **Entrance Hallway**

UPVC entrance door with glazed glass and central heating radiator.

#### W.C

Low flush w/c, wash basin, side aspect window and central heating radiator.

### Lounge 4.48m x 3.58m (14' 8" x 11' 9")

Electric coal and flame effect fire, side aspect window, French doors overlooking the rear garden and under stair store cupboard.

### Dining Kitchen 4.41m x 3.65m (14' 6" x 12' 0")

One and a half bowl sink unit set into work tops, range of cupboards and drawers below, wall cupboards above with shelving, integrated dishwasher, four ring hob, oven below, tiled splash back to walls, front bay window, central heating radiator, plumbing for automatic washing machine, cupboard housing gas central heating boiler and under unit lighting.