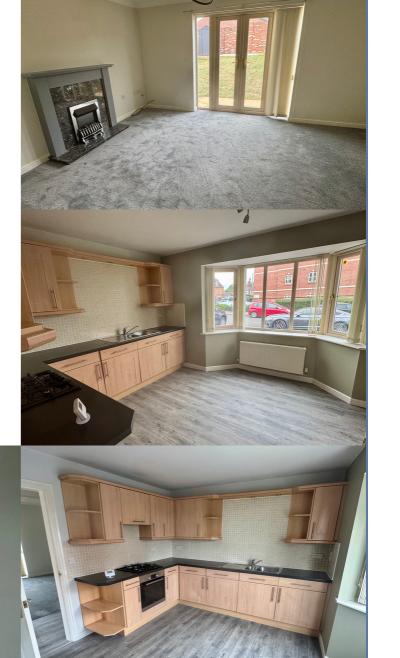

### Lounge 4.48m x 3.58m (14' 8" x 11' 9")

Electric coal and flame effect fire, side aspect window, French doors overlooking the rear garden and under stair store cupboard.

### Dining Kitchen 4.41m x 3.65m (14' 6" x 12' 0")

One and a half bowl sink unit set into work tops, range of cupboards and drawers below, wall cupboards above with shelving, integrated dishwasher, four ring hob, oven below, tiled splash back to walls, front bay window, central heating radiator, plumbing for automatic washing machine, cupboard housing gas central heating boiler and under unit lighting.