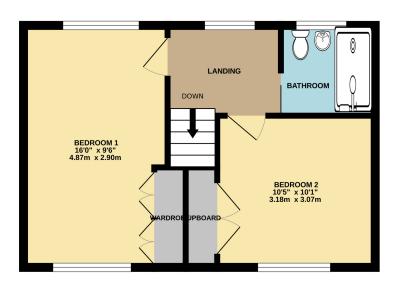

GROUND FLOOR 366 sq.ft. (34.0 sq.m.) approx.

1ST FLOOR 370 sq.ft. (34.4 sq.m.) approx.

TOTAL FLOOR AREA: 737 sq.ft. (68.5 sq.m.) approx.

Whilst every attempt has been made to ensure the accuracy of the floorplan contained here, measurements of doors, windows, rooms and any other items are approximate and no responsibility is taken for any error, omission or mis-statement. This plan is for illustrative purposes only and should be used as such by any prospective purchaser. The services, systems and appliances shown have not been tested and no guarantee as to their operability or efficiency can be given.