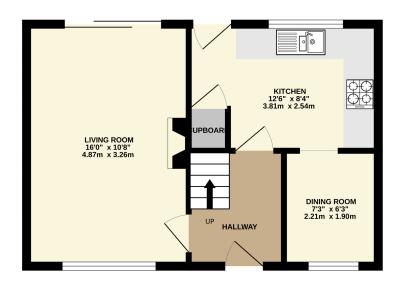

GROUND FLOOR 366 sq.ft. (34.0 sq.m.) approx.

1ST FLOOR 370 sq.ft. (34.4 sq.m.) approx.

TOTAL FLOOR AREA: 737 sq.ft. (68.5 sq.m.) approx.

Whilst every attempt has been made to ensure the accuracy of the floorplan contained here, measurements of doors, windows, rooms and any other items are approximate and no responsibility is taken for any error, omission or mis-statement. This plan is for illustrative purposes only and should be used as such by any prospective purchaser. The services, systems and appliances shown have not been tested and no guarantee as to their operability or efficiency can be given.