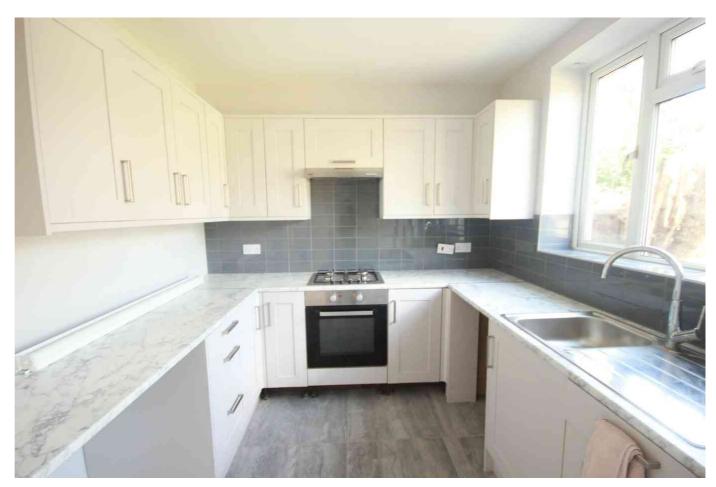

The property offers driveway parking with space for two cars .

On entering, a porchway provides a useful area for coats and shoes . The interior is fresh and stylish with complete redecoration and brand new flooring . To the rear , a brand new fitted kitchen in latest trend grey colour scheme with high gloss units and appliances. Access to rear garden area .