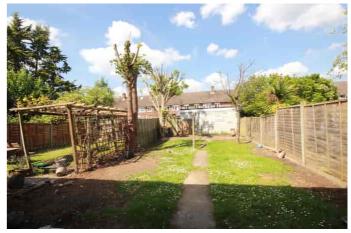

The property offers driveway parking with space for two cars .

On entering, a porchway provides a useful area for coats and shoes . The interior is fresh and stylish with complete redecoration and brand new flooring . To the rear , a brand new fitted kitchen in latest trend grey colour scheme with high gloss units and appliances. Access to rear garden area .