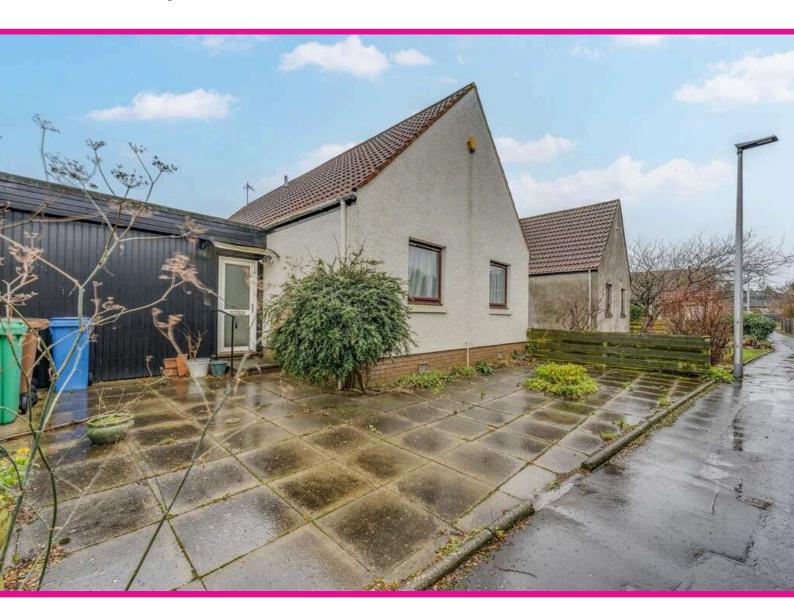

- + Link bungalow located within a secluded cul-de-sac within the desirable coastal town of Elie
- + Famous for its golden beaches, rocky coves and beautiful views,
  Elie promises an idyllic lifestyle for buyers looking in the East
  Neuk of Fife
- + The town offers a wide range of local amenities, including a library, a newsagent, a deli and bakery. Various cafes, restaurants, bars, pubs, and guesthouses available
- + For those seeking outdoor pursuits, golfing is available at at Elie Golf House Club and Earlsferry Links Golf Course. The bay is also perfect for a range of water sports including sailing and surfing
- + Inside the home an entrance hall leads through to the back of the house, opening to a bright and spacious living room with wood burning stove and south facing outlooks over green space
- + Kitchen comes with space for appliances, floor and wall mounted storage and leads to an additional sun room over looking gardens
- + Three bedrooms within the hallway with built in wardrobes within two of the bedrooms
- + Shower room with WC and wash hand basin
- + Gardens to the rear, consisting of lawn, patio and decked area
- + Single garage
- + Gas central heating and double glazing
- + EPC Rating D