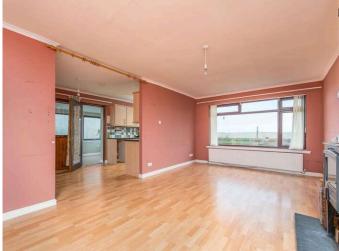

- + Link bungalow located within a secluded cul-de-sac within the desirable coastal town of Elie
- + Famous for its golden beaches, rocky coves and beautiful views,
  Elie promises an idyllic lifestyle for buyers looking in the East
  Neuk of Fife
- + The town offers a wide range of local amenities, including a library, a newsagent, a deli and bakery. Various cafes, restaurants, bars, pubs, and guesthouses available
- + For those seeking outdoor pursuits, golfing is available at at Elie Golf House Club and Earlsferry Links Golf Course. The bay is also perfect for a range of water sports including sailing and surfing
- + Inside the home an entrance hall leads through to the back of the house, opening to a bright and spacious living room with wood burning stove and south facing outlooks over green space
- + Kitchen comes with space for appliances, floor and wall mounted storage and leads to an additional sun room over looking gardens
- + Three bedrooms within the hallway with built in wardrobes within two of the bedrooms
- + Shower room with WC and wash hand basin
- + Gardens to the rear, consisting of lawn, patio and decked area
- + Single garage
- + Gas central heating and double glazing
- + EPC Rating D

Living Room 6.19 m x 3.50 m / 20'4" x 11'6" 2.37 m x 1.68 m / 7'9" x 5'6" Bathroom 3.53 m x 2.33 m / 11'7" x 7'8" Kitchen 4.38 m x 2.38 m / 14'4" x 7'10"

Bedroom 1 2.98 m x 2.70 m / 9'9" x 8'10" Bedroom 2 3.90 m x 2.41 m / 12'10" x 7'11" 3.90 m x 2.90 m / 12'10" x 9'6" Bedroom 3