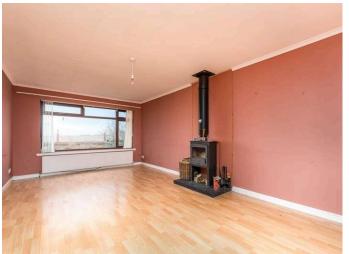

- + Link bungalow located within a secluded cul-de-sac within the desirable coastal town of Elie
- + Famous for its golden beaches, rocky coves and beautiful views,
  Elie promises an idyllic lifestyle for buyers looking in the East
  Neuk of Fife
- + The town offers a wide range of local amenities, including a library, a newsagent, a deli and bakery. Various cafes, restaurants, bars, pubs, and guesthouses available
- + For those seeking outdoor pursuits, golfing is available at at Elie Golf House Club and Earlsferry Links Golf Course. The bay is also perfect for a range of water sports including sailing and surfing
- + Inside the home an entrance hall leads through to the back of the house, opening to a bright and spacious living room with wood burning stove and south facing outlooks over green space
- + Kitchen comes with space for appliances, floor and wall mounted storage and leads to an additional sun room over looking gardens
- + Three bedrooms within the hallway with built in wardrobes within two of the bedrooms
- + Shower room with WC and wash hand basin
- + Gardens to the rear, consisting of lawn, patio and decked area
- + Single garage
- + Gas central heating and double glazing
- + EPC Rating D

Living Room 6.19 m x 3.50 m / 20'4" x 11'6" 2.37 m x 1.68 m / 7'9" x 5'6" Bathroom 3.53 m x 2.33 m / 11'7" x 7'8" Kitchen 4.38 m x 2.38 m / 14'4" x 7'10"

Bedroom 1 2.98 m x 2.70 m / 9'9" x 8'10" Bedroom 2 3.90 m x 2.41 m / 12'10" x 7'11" 3.90 m x 2.90 m / 12'10" x 9'6" Bedroom 3