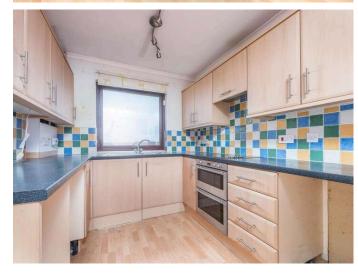

- + Link bungalow located within a secluded cul-de-sac within the desirable coastal town of Elie
- + Famous for its golden beaches, rocky coves and beautiful views,
  Elie promises an idyllic lifestyle for buyers looking in the East
  Neuk of Fife
- + The town offers a wide range of local amenities, including a library, a newsagent, a deli and bakery. Various cafes, restaurants, bars, pubs, and guesthouses available
- + For those seeking outdoor pursuits, golfing is available at at Elie Golf House Club and Earlsferry Links Golf Course. The bay is also perfect for a range of water sports including sailing and surfing
- + Inside the home an entrance hall leads through to the back of the house, opening to a bright and spacious living room with wood burning stove and south facing outlooks over green space
- + Kitchen comes with space for appliances, floor and wall mounted storage and leads to an additional sun room over looking gardens
- + Three bedrooms within the hallway with built in wardrobes within two of the bedrooms
- + Shower room with WC and wash hand basin
- + Gardens to the rear, consisting of lawn, patio and decked area
- + Single garage
- + Gas central heating and double glazing
- + EPC Rating D

Living Room 6.19 m x 3.50 m / 20'4" x 11'6" 2.37 m x 1.68 m / 7'9" x 5'6" Bathroom 3.53 m x 2.33 m / 11'7" x 7'8" Kitchen 4.38 m x 2.38 m / 14'4" x 7'10"

Bedroom 1 2.98 m x 2.70 m / 9'9" x 8'10" Bedroom 2 3.90 m x 2.41 m / 12'10" x 7'11" 3.90 m x 2.90 m / 12'10" x 9'6" Bedroom 3