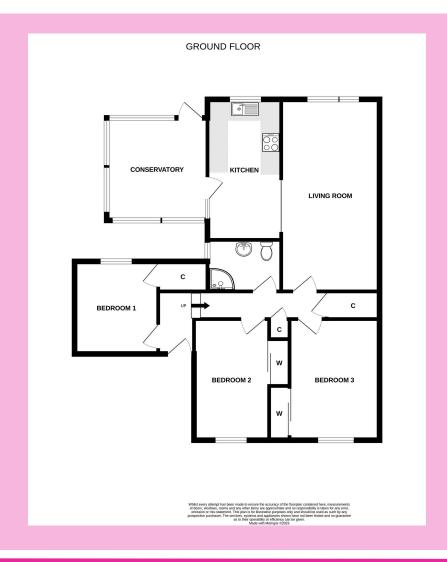

Living Room 6.19 m x 3.50 m / 20'4" x 11'6" 2.37 m x 1.68 m / 7'9" x 5'6" Bathroom 3.53 m x 2.33 m / 11'7" x 7'8" Kitchen 4.38 m x 2.38 m / 14'4" x 7'10"

Bedroom 1 2.98 m x 2.70 m / 9'9" x 8'10" Bedroom 2 3.90 m x 2.41 m / 12'10" x 7'11" 3.90 m x 2.90 m / 12'10" x 9'6" Bedroom 3