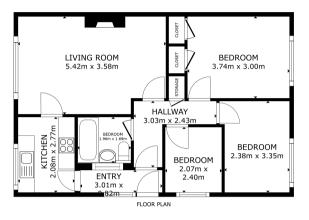

#### Floor Plan

GROSS INTERNAL AREA FLOOR PLAN 64.1 m<sup>2</sup> TOTAL: 64.1 m<sup>2</sup>

Matterport