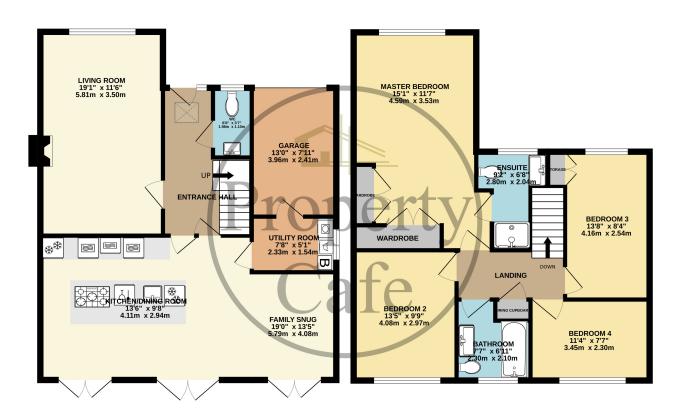

8 Magpie Close, Bexhill-on-Sea, East Sussex, TN39 4EU

£575,000

- Stunning Detached Family Home For Sale
- Extended Open Plan Kitchen/Family Room
- High End Fitted Kitchen With Integrated Appliances
- Separate Lounge.
- Utility Room
- Ground Floor WC
- Master Bedroom With Dressing Area & En-Suite
- Four Well Proportioned Double Bedrooms
- Modern Fitted Family Bathroom.
- Single Garage With Electric Roller Door
- Off-Road Parking For Several Cars
- Immaculate Condition Throughout
- Sought After Little Common Location
- Viewing Highly Recommended

GROUND FLOOR 808 sq.ft. (75.0 sq.m.) approx.

1ST FLOOR 715 sq.ft. (66.4 sq.m.) approx.