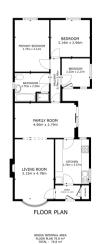

ea
- Detached Three Bedroom Bungalow
- Nearby Amenities and Transport Links
- No Chain
- Family Bathroom
- Popular and Quiet Location
- Opportunity for Development

Offers Over £250,000 For Sale

Book your viewing today Tel: 01302 247754



We make it happen.

#### **Owner's View**

Situated in the popular residential area of Edenthorpe, Doncaster, this 3-bedroom detached bungalow on Elmdale Drive presents a fantastic opportunity to create your ideal home. Offering spacious living and a sought-after location, this property is perfect for families or those looking to downsize without compromising on space. With its excellent location close to local amenities, schools, and transport links, this property offers a wonderful blend of convenience and potential.

#### Internals

**Floor Plan** 



🚺 Matterport

### Kitchen



#### Lounge Diner



Master Bedroom



All measurements provided are approximate and should be verified before exchange of contracts. No appliances have been tested and should be checked to ensure they are in good working order.







#### Bedroom





Bedroom





**Family Bathroom** 



**Externals** 

Front Aspect



All measurements provided are approximate and should be verified before exchange of contracts. No appliances have been tested and should be checked to ensure they are in good working order.



# We make it happen.

Tel: 01302 247754 Email: info@thepropertyhive.co.uk Web: www.thepropertyhive.co.uk

**Rear Garden** 



#### **Property Information**

Council Tax Band - C Utilities - Mains Gas, Mains Electricity, Mains Water Water Meter - Yes Ten