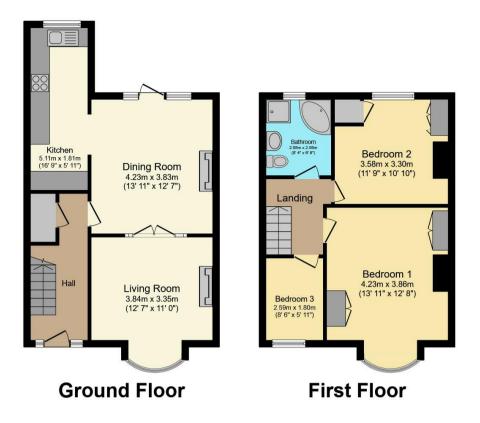

Total floor area 93.8 m<sup>2</sup> (1,009 sq.ft.) approx

This floor plan is for illustrative purposes only. It is not drawn to scale. Any measurements, floor areas (including any total floor area), openings and orientation are approximate. No details are guaranteed, they cannot be relied upon for any purpose and they do not form part of any agreement. No liability is taken for any error, omission or misstatement. A party must rely upon its own inspection(s). Powered by www.focalagent.com