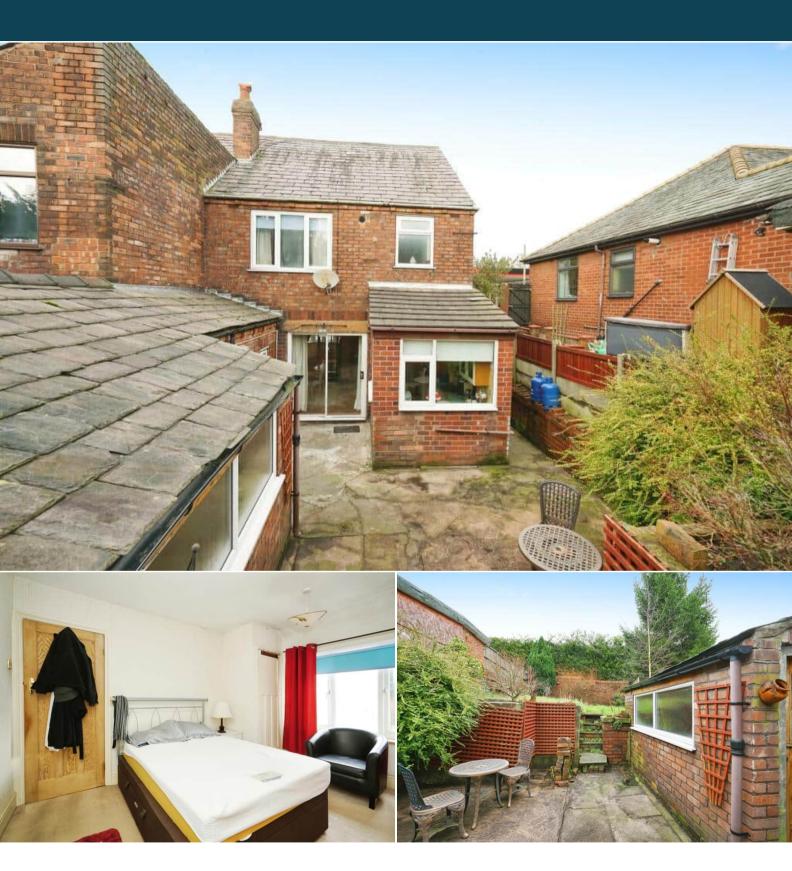

## West End Road St Helens

Bettermove are proud to present this 3 bedroom semi-detached house in St Helens available with no forward chain.

The property benefits from double glazing, gas central heating throughout.

The council tax band is B.

This is a leasehold property with 980 years on the lease from 1950.

The interior of this beautifully presented property comprises a spacious living room, dining room and fitted kitchen on the ground floor. The first floor consists of 3 bedrooms and the family bathroom. The exterior boasts a private rear garden, perfect for enjoying the summer months.

Located in the popular town of St Helens, the property is close to a range of amenities, including shops, supermarkets, restaurants and pubs. Excellent transport connections can be found from the A58 and local bus routes.