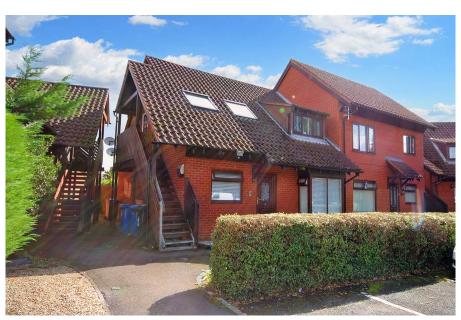

## Frobisher Court, Old Hall, WA5 £125,000

An appealing and very deceptive, two-bedroom ground-floor apartment that is available with the added benefit of the use of a communal garden. The property would be a perfect buy-to-let investment or first-time buyer purchase or someone looking for a ground-floor living. Please call us on 454300 to arrange your viewing.

An appealing and very deceptive, two-bedroom ground-floor apartment that is available with the added benefit of the use of a communal garden. The property would be a perfect buy-to-let investment or first-time buyer purchase or for someone looking for a ground-floor living. Located on Frobisher Court in Old Hall the property is ideally located close to local transport links, schools, and shops. Benefitting from a ground floor position the apartment has access to its communal and private rear garden not normally found with this style of property and includes side access. It also boasts allocated parking along with visitor parking. Internally the property boasts an impressive entrance hallway, large living room, bathroom, a large master bedroom, a second bedroom, and a kitchen dinner with rear access to the garden. Having no gas and electric storage heaters this is ideal to keep running costs to a minimum. Please see the floor plan for room dimensions and measurements. Please call us on 454300 to arrange your viewing.