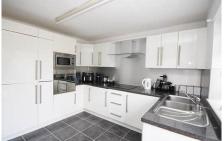

## Frobisher Court, Old Hall, WA5 £125,000

An appealing and very deceptive, two-bedroom ground-floor apartment that is available with the added benefit of the use of a communal garden. The property would be a perfect buy-to-let investment or first-time buyer purchase or someone looking for a ground-floor living. Please call us on 454300 to arrange your viewing.

An appealing and very deceptive, two-bedroom ground-floor apartment that is available with the added benefit of the use of a communal garden. The property would be a perfect buy-to-let investment or first-time buyer purchase or for someone looking for a ground-floor living. Located on Frobisher Court in Old Hall the property is ideally located close to local transport links, schools, and shops. Benefitting from a ground floor position the apartment has access to its communal and private rear garden not normally found with this style of property and includes side access. It also boasts allocated parking along with visitor parking. Internally the property boasts an impressive entrance hallway, large living room, bathroom, a large master bedroom, a second bedroom, and a kitchen dinner with rear access to the garden. Having no gas and electric storage heaters this is ideal to keep running costs to a minimum. Please see the floor plan for room dimensions and measurements. Please call us on 454300 to arrange your viewing.