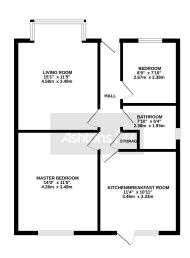

TOTAL FLOOR AREA: 650 sq.ft. (56.7 sq.ft.) approx.

Illibid over little been raide to ensure the assuracy of the floorages contained from, measurements of disces, windows, some and any other there are applicationed and no expectation is been far any entire, ownsous or rise-determent. This plan is far floorable purposes only and should be used as such by any proposition protection. This entire, syndems and applications ofton those or of been stored and no parameter of the stored and no parameter of the stored and no parameter.

An appealing and very deceptive, two-bedroom ground-floor apartment that is available with the added benefit of the use of a communal garden. The property would be a perfect buy-to-let investment or first-time buyer purchase or for someone looking for a ground-floor living. Located on Frobisher Court in Old Hall the property is ideally located close to local transport links, schools, and shops. Benefitting from a ground floor position the apartment has access to its communal and private rear garden not normally found with this style of property and includes side access. It also boasts allocated parking along with visitor parking. Internally the property boasts an impressive entrance hallway, large living room, bathroom, a large master bedroom, a second bedroom, and a kitchen dinner with rear access to the garden. Having no gas and electric storage heaters this is ideal to keep running costs to a minimum. Please see the floor plan for room dimensions and measurements. Please call us on 454300 to arrange your viewing.