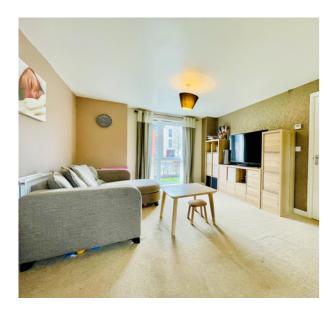

# GROUND FLOOR ENTRANCE HALL

**KITCHEN** 

12' 0" x 6' 4" (3.66m x 1.93m)

SITTING ROOM

12' 0" x 14' 10" (3.66m x 4.52m)

**BEDROOM ONE** 

10' 3" x 12' 1" (3.12m x 3.68m)

**BEDROOM TWO** 