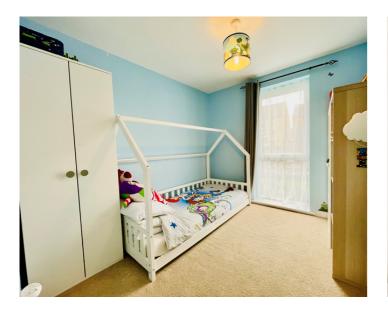

# GROUND FLOOR ENTRANCE HALL

**KITCHEN** 

12' 0" x 6' 4" (3.66m x 1.93m)

SITTING ROOM

12' 0" x 14' 10" (3.66m x 4.52m)

**BEDROOM ONE** 

10' 3" x 12' 1" (3.12m x 3.68m)

**BEDROOM TWO** 

8' 3" x 8' 5" (2.51m x 2.57m)

**BATHROOM** 