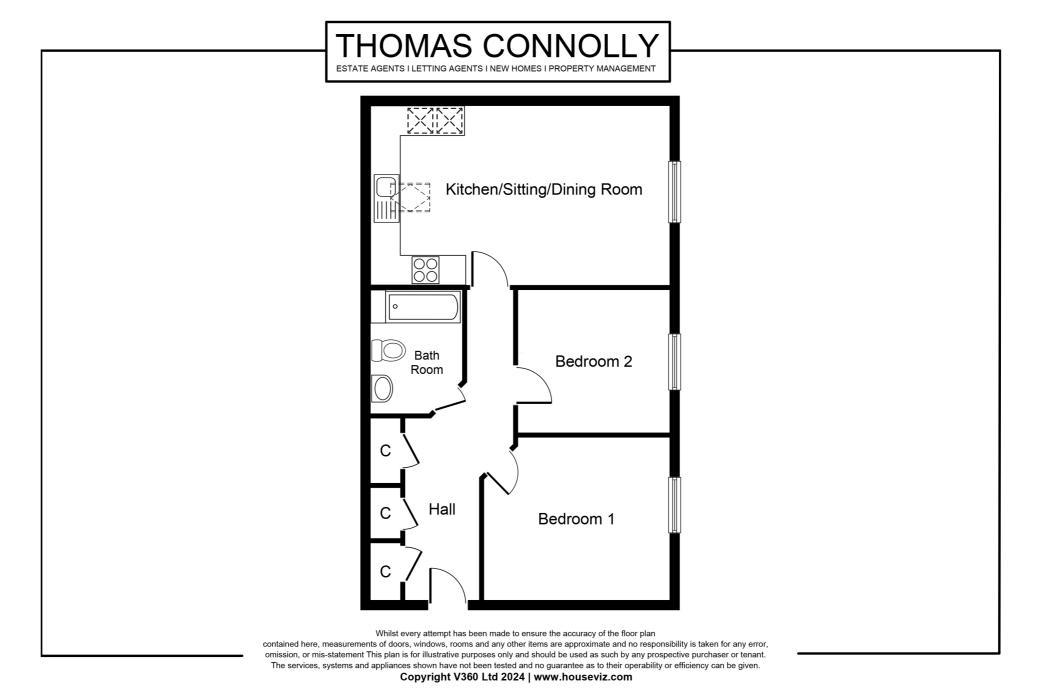

Accommodation briefly comprises; entrance hall, Kitchen and sitting room, Two bedrooms and a family bathroom. Outside there is an off road parking for one. The property further benefits from double glazing, gas to radiator heating and is offered for sale with no upper chain.

# GROUND FLOOR ENTRANCE HALL

**KITCHEN** 

12' 0" x 6' 4" (3.66m x 1.93m)

SITTING ROOM

12' 0" x 14' 10" (3.66m x 4.52m)

**BEDROOM ONE** 

10' 3" x 12' 1" (3.12m x 3.68m)

**BEDROOM TWO** 

8' 3" x 8' 5" (2.51m x 2.57m)

**BATHROOM** 