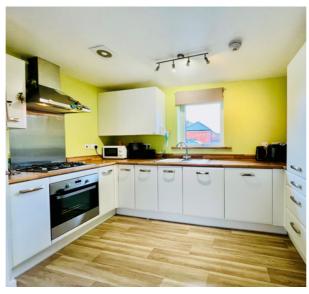

# GROUND FLOOR ENTRANCE HALL

**KITCHEN** 

12' 0" x 6' 4" (3.66m x 1.93m)

SITTING ROOM

12' 0" x 14' 10" (3.66m x 4.52m)

**BEDROOM ONE** 

10' 3" x 12' 1" (3.12m x 3.68m)

**BEDROOM TWO** 