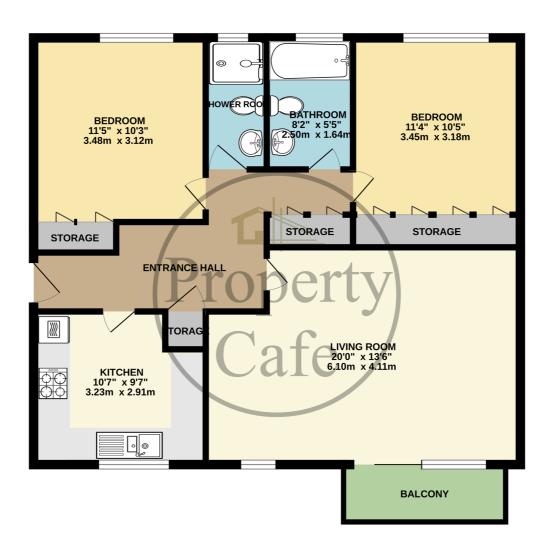

## GROUND FLOOR 807 sq.ft. (75.0 sq.m.) approx.

TOTAL FLOOR AREA: 807 sq.ft. (75.0 sq.m.) approx.

While overy attempt has been made to ensure the accuracy of the floorplan contained here, measurements of floors, middle made to the floor of floors, which made to the floor of the floor

17 Cookham Dene 11-15 Buckhurst Road, Bexhill-on-Sea, East Sussex, TN40 1RU £1,050 pcm

Property Café are delighted to offer to let this Second floor, purpose built apartment situated on the outskirt of Bexhill town centre within easy reach of local bars, restaurants, promenade and the mainline railway station. Internally the property boasts impressive sized rooms and in brief comprises; Secure communal entrance with security entryphone system and stairs rising to the second floor and flats spacious entrance hallway offering ample storage cupboards and access onto two double bedrooms with built in wardrobes, a modern fitted shower room with low level W.C and hand basin, a modern fitted white suite bathroom with low level W.C and hand basin, a modern fitted kitchen with built in appliances and an impressive size West facing lounge/diner with ample space for relaxing and entertaining guests with a spacious glass balcony with far reaching views. The property further benefits from full double glazing, gas fired central heating and a garage is available to let at an additional cost. The property is available now on a long let and internal viewings are recommended. A minimum annual income of £31,500 per household is required to be eligible for this property and for further information or to arrange your internal viewing, please contact Property Café today on 01424 224488 Option 2.

Bedrooms: 2 Receptions: 1

Council Tax: Band D
Council Tax: Rate 2439
Parking Types: Off Street.
Heating Sources: Gas Central.
Electricity Supply: Mains Supply.

**EPC Rating:** C (78)

Water Supply: Mains Supply. Sewerage: Mains Supply.