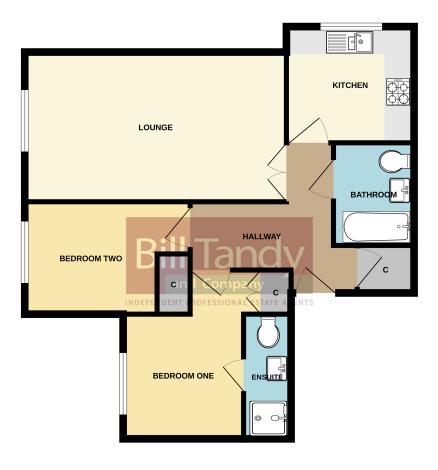

# SPACIOUS RECEPTION HALL

with telephone entry system, radiator, useful walk-in storage cupboard, smoke alarm, recessed ceiling spotlights and doors to further accommodation.

# **SPACIOUS LIVING ROOM**

20' 4" x 11' 8" (6.20m x 3.56m) with UPVC double glazed window to side, radiator, feature fireplace housing living flame gas fire, two radiators, coved ceiling, television aerial socket, telephone point and two ceiling light points.

#### **EXCELLENT SIZED BREAKFAST KITCHEN**

10' x 9' 1" (3.05m x 2.77m) (inclusive of units) with UPVC double glazed window to rear, roll top work surfaces, inset stainless steel one and a half sink and drainer with mixer tap, range of fitted base storage cupboards and drawers, matching wall mounted storage cupboards incorporating wine rack, fitted gas hob with stainless steel cooker hood over, integrated oven and grill, integrated refrigerator, freezer, dishwasher and washer/dryer, tiled splashbacks, radiator, tiled flooring and recessed ceiling spotlights.

## **BEDROOM ONE**

9' 8''  $\times$  9' 4'' (2.95m  $\times$  2.84m) (excluding walk-in dressing area) with UPVC double glazed window to side, double fitted wardrobe, radiator, ceiling light point and door to:

## **EN SUITE SHOWER ROOM**

with white suite comprising separate double shower cubicle, W.C., pedestal wash hand basin, tiled walls, chrome heated towel rail, extractor fan, shaver socket and ceiling light point.

# **BEDROOM TWO**

12' 10" (including wardrobe) x 8' 8" (3.91m (including wardrobe) x 2.64m) with UPVC double glazed window to side, double fitted wardrobe, radiator and ceiling light point.

#### **BATHROOM**

7' 6" x 6' 1" (2.29m x 1.85m) with white suite comprising panelled bath with shower attachment over, W.C., pedestal wash hand basin, chrome heated towel rail, part tiled walls, shaver socket, extractor fan, recessed ceiling spotlights.

FLAT 32 HORNER AVENUE, FRADLEY, LICHFIELD, STAFFORDSHIRE WS13 8TR

Whilst every attempt has been made to ensure the accuracy of the floorplan contained here, measurements of doors, windows, rooms and any other items are approximate and no responsibility is taken for any error, prospective purchaser. The services, systems and applicance shown have not been tested and no guarantee as to their operability or efficiency can be given.