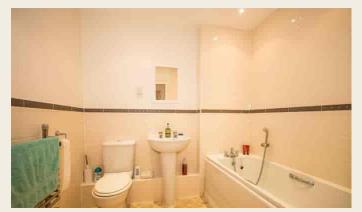

#### **BATHROOM**

7' 6" x 6' 1" (2.29m x 1.85m) with white suite comprising panelled bath with shower attachment over, W.C., pedestal wash hand basin, chrome heated towel rail, part tiled walls, shaver socket, extractor fan, recessed ceiling spotlights.