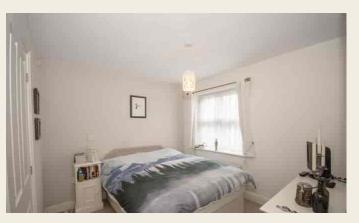

## **BEDROOM ONE**

9' 8''  $\times$  9' 4'' (2.95m  $\times$  2.84m) (excluding walk-in dressing area) with UPVC double glazed window to side, double fitted wardrobe, radiator, ceiling light point and door to: