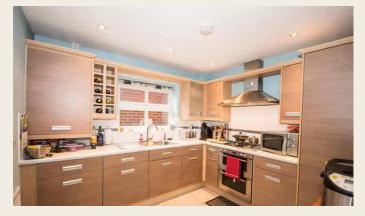

#### **EXCELLENT SIZED BREAKFAST KITCHEN**

10' x 9' 1" (3.05m x 2.77m) (inclusive of units) with UPVC double glazed window to rear, roll top work surfaces, inset stainless steel one and a half sink and drainer with mixer tap, range of fitted base storage cupboards and drawers, matching wall mounted storage cupboards incorporating wine rack, fitted gas hob with stainless steel cooker hood over, integrated oven and grill, integrated refrigerator, freezer, dishwasher and washer/dryer, tiled splashbacks, radiator, tiled flooring and recessed ceiling spotlights.