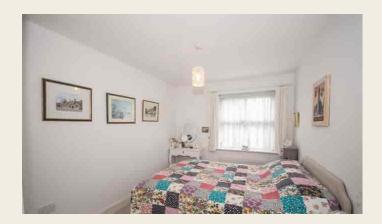

## **BEDROOM ONE**

9' 8''  $\times$  9' 4'' (2.95m  $\times$  2.84m) (excluding walk-in dressing area) with UPVC double glazed window to side, double fitted wardrobe, radiator, ceiling light point and door to:

# **BEDROOM TWO**

12' 10" (including wardrobe) x 8' 8" (3.91m (including wardrobe) x 2.64m) with UPVC double glazed window to side, double fitted wardrobe, radiator and ceiling light point.