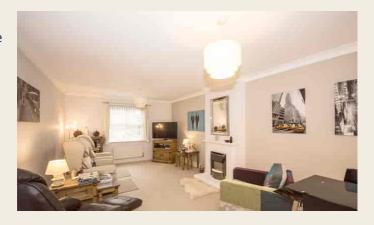

# **SPACIOUS LIVING ROOM**

20' 4" x 11' 8" (6.20m x 3.56m) with UPVC double glazed window to side, radiator, feature fireplace housing living flame gas fire, two radiators, coved ceiling, television aerial socket, telephone point and two ceiling light points.