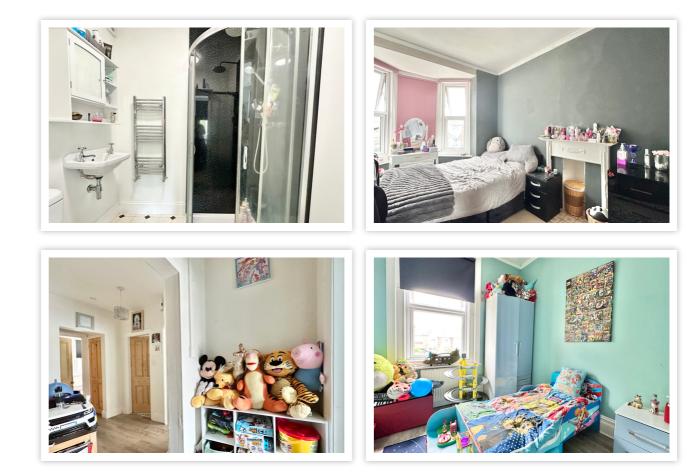

## AT A GLANCE...

This substantial apartment occupies the first floor of this converted building, and comes with a long lease term and a private rear garden. The property is within a mile of Bexhill town centre, the train station and the iconic promenade. Schools for all ages are also nearby. Accommodation includes a spacious living room with a bay window and a feature fireplace. The kitchen/diner features matching wall and base units finished with solid wood work surfaces. An utility cupboard is also included in the kitchen along with space for appliances. The master bedroom has a fitted double wardrobe and an en-suite shower room. There are two additional bedrooms in the apartment as well as a family bathroom. Furthermore, the property is majority double glazed, has gas central heating and has the benefit of a private west facing garden. An early viewing is recommended to gain a full appreciation of the size and location of the accommodation.