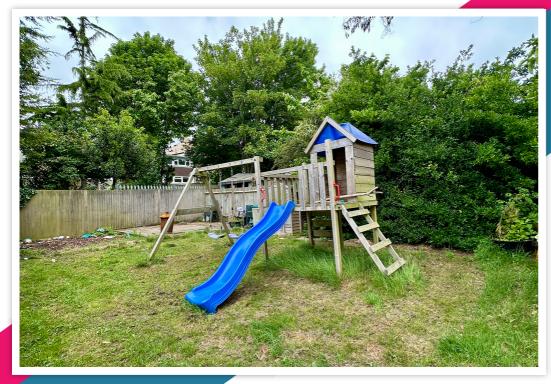

## AT A GLANCE...

This substantial apartment occupies the first floor of this converted building, and comes with a long lease term and a private rear garden. The property is within a mile of Bexhill town centre, the train station and the iconic promenade. Schools for all ages are also nearby. Accommodation includes a spacious living room with a bay window and a feature fireplace. The kitchen/diner features matching wall and base units finished with solid wood work surfaces. An utility cupboard is also included in the kitchen along with space for appliances. The master bedroom has a fitted double wardrobe and an en-suite shower room. There are two additional bedrooms in the apartment as well as a family bathroom. Furthermore, the property is majority double glazed, has gas central heating and has the benefit of a private west facing garden. An early viewing is recommended to gain a full appreciation of the size and location of the accommodation.