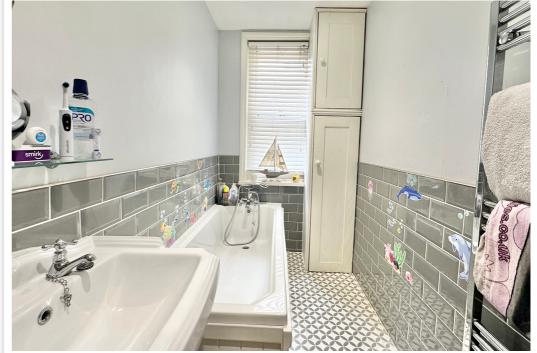

## AT A GLANCE...

This substantial apartment occupies the first floor of this converted building, and comes with a long lease term and a private rear garden. The property is within a mile of Bexhill town centre, the train station and the iconic promenade. Schools for all ages are also nearby. Accommodation includes a spacious living room with a bay window and a feature fireplace. The kitchen/diner features matching wall and base units finished with solid wood work surfaces. An utility cupboard is also included in the kitchen along with space for appliances. The master bedroom has a fitted double wardrobe and an en-suite shower room. There are two additional bedrooms in the apartment as well as a family bathroom. Furthermore, the property is majority double glazed, has gas central heating and has the benefit of a private west facing garden. An early viewing is recommended to gain a full appreciation of the size and location of the accommodation.