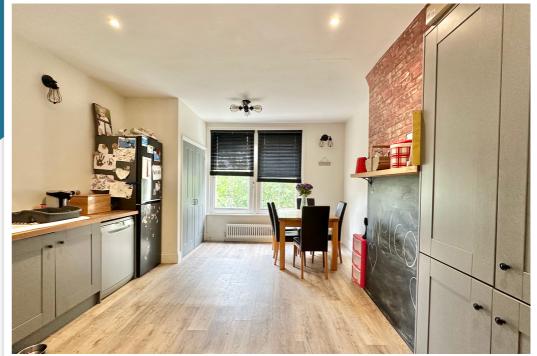

## AT A GLANCE...

This substantial apartment occupies the first floor of this converted building, and comes with a long lease term and a private rear garden. The property is within a mile of Bexhill town centre, the train station and the iconic promenade. Schools for all ages are also nearby. Accommodation includes a spacious living room with a bay window and a feature fireplace. The kitchen/diner features matching wall and base units finished with solid wood work surfaces. An utility cupboard is also included in the kitchen along with space for appliances. The master bedroom has a fitted double wardrobe and an en-suite shower room. There are two additional bedrooms in the apartment as well as a family bathroom. Furthermore, the property is majority double glazed, has gas central heating and has the benefit of a private west facing garden. An early viewing is recommended to gain a full appreciation of the size and location of the accommodation.

## **Key Features:**

- Substantial First Floor
   Apartment
- West Facing Garden
- Modern Fixtures & Fittings
- Three Bedrooms
- Lease In Excess Of 900 Years
- Close To Local Amenities & Schools

FIRST FLOOR 1088 sq.ft. (101.1 sq.m.) approx.