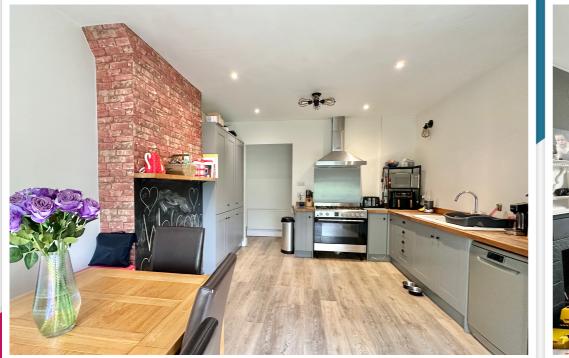

## AT A GLANCE...

This substantial apartment occupies the first floor of this converted building, and comes with a long lease term and a private rear garden. The property is within a mile of Bexhill town centre, the train station and the iconic promenade. Schools for all ages are also nearby. Accommodation includes a spacious living room with a bay window and a feature fireplace. The kitchen/diner features matching wall and base units finished with solid wood work surfaces. An utility cupboard is also included in the kitchen along with space for appliances. The master bedroom has a fitted double wardrobe and an en-suite shower room. There are two additional bedrooms in the apartment as well as a family bathroom. Furthermore, the property is majority double glazed, has gas central heating and has the benefit of a private west facing garden. An early viewing is recommended to gain a full appreciation of the size and location of the accommodation.