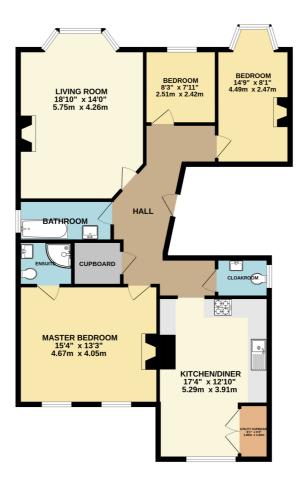

## **Key Features:**

- Substantial First Floor
   Apartment
- West Facing Garden
- Modern Fixtures & Fittings
- Three Bedrooms
- Lease In Excess Of 900 Years
- Close To Local Amenities & Schools

FIRST FLOOR 1088 sq.ft. (101.1 sq.m.) approx.

TOTAL FLOOR AREA: 1088 s.gtr. (10.11 s.gtm.) approx. While every attempts base here nade to serve the accuracy of the floorgian contained here, measurements of doors, windows, norms and any other items are approximate and no responsibility is taken for any error, omission or mis-attempt. This pain is on follutarities purposes only and shade be used as such any ary prospective purchaser. The services, systems and applicances show here not been tested and no guarante and the window services. The services of the services of