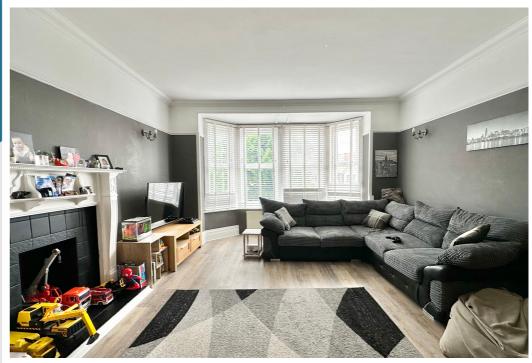

## AT A GLANCE...

This substantial apartment occupies the first floor of this converted building, and comes with a long lease term and a private rear garden. The property is within a mile of Bexhill town centre, the train station and the iconic promenade. Schools for all ages are also nearby. Accommodation includes a spacious living room with a bay window and a feature fireplace. The kitchen/diner features matching wall and base units finished with solid wood work surfaces. An utility cupboard is also included in the kitchen along with space for appliances. The master bedroom has a fitted double wardrobe and an en-suite shower room. There are two additional bedrooms in the apartment as well as a family bathroom. Furthermore, the property is majority double glazed, has gas central heating and has the benefit of a private west facing garden. An early viewing is recommended to gain a full appreciation of the size and location of the accommodation.