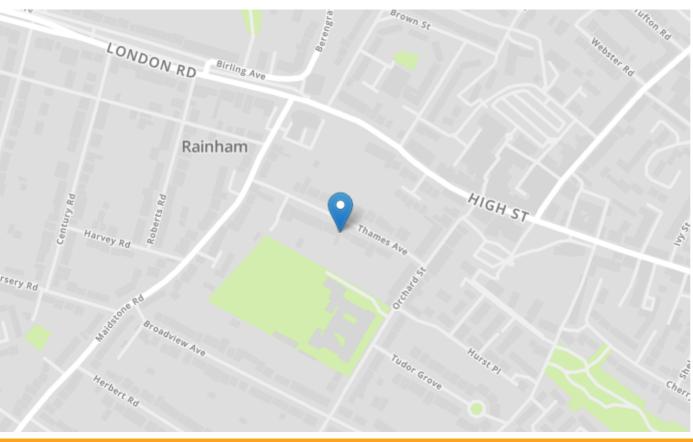

#### **Local Area**

Rainham in the Medway towns is located descending towards the banks of the river Medway, approximately 39 miles from London. The ancient Watling Street main road (A2) runs through the town with the M2 motorway on the southern edge with good links to the M25/M20. There are a good number of shops and facilities within the town, a mainline station and a selection of local schools including Rainham Mark Grammar School.

#### **Property Location**

Thames Avenue, Rainham, Gillingham, Kent, ME8 9BN

|                      |                 |          |   |   | Current | Potentia |
|----------------------|-----------------|----------|---|---|---------|----------|
| Very energy efficie  | nt - lower runn | ing cost | S |   |         |          |
| (92+) <b>A</b>       |                 |          |   |   |         |          |
| (81-91)              | 3               |          |   |   |         |          |
| (69-80)              | C               |          |   |   |         | 77       |
| (55-68)              | D               |          |   |   |         |          |
| (39-54)              |                 | E        |   |   |         |          |
| (21-38)              |                 |          | F |   | 36      |          |
| (1-20)               |                 |          | G | ; |         |          |
| Not energy efficient | - higher runnin | g costs  |   |   |         |          |