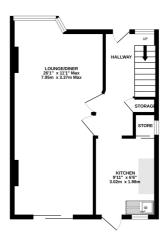

#### **Description**

In need of complete refurbishment, chain free and in a fantastic central Rainham location, this 1930's semi-detached property offers a perfect opportunity for those wanting to get stuck into a project and make a house a home. The accommodation offers a hallway, through lounge/diner, good size kitchen and upstairs a family bathroom and three generous bedrooms. Externally a front garden with potential to add offroad parking (subject to the relevant planning approval) and a south facing garden with side access. Please note the property is sold as seen and we are unable to provide garden measurements as it is overgrown and the sheds and their contents will be included in the sale. This will be popular, so please call Greyfox Sales and Lettings in Rainham to book your viewing today.

GROUND FLOOR 425 sq.ft. (39.5 sq.m.) approx

1ST FLOOR

TOTAL FLOOR AREA: 840 sq.ft. (78.0 sq.m.) approx.

Whilst every attempt has been made to ensure the accuracy of the flooping contained here, measurements of doors, windows, come and any other items are approximate and no responsibility to latent for any error, omission on the statement. The plan for influentiery proposed only and photole be used as such by any prospective purchaser. The sea so to their operability or efficiency can be given been feelfed and no guarantee as to their operability or efficiency can be given.