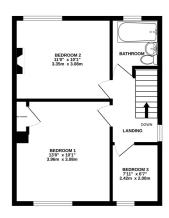

#### **Description**

In need of complete refurbishment, chain free and in a fantastic central Rainham location, this 1930's semi-detached property offers a perfect opportunity for those wanting to get stuck into a project and make a house a home. The accommodation offers a hallway, through lounge/diner, good size kitchen and upstairs a family bathroom and three generous bedrooms. Externally a front garden with potential to add offroad parking (subject to the relevant planning approval) and a south facing garden with side access. Please note the property is sold as seen and we are unable to provide garden measurements as it is overgrown and the sheds and their contents will be included in the sale. This will be popular, so please call Greyfox Sales and Lettings in Rainham to book your viewing today.

GROUND FLOOR 425 sq.ft. (39.5 sq.m.) approx

1ST FLOOR

TOTAL FLOOR AREA: 840 sq.ft. (78.0 sq.m.) approx.

Whilst every attempt has been made to ensure the accuracy of the flooping contained here, measurements of doors, windows, come and any other items are approximate and no responsibility to latent for any error, omission on the statement. The plan for influentiery proposed only and photole be used as such by any prospective purchaser. The sea so to their operability or efficiency can be given been feelfed and no guarantee as to their operability or efficiency can be given.