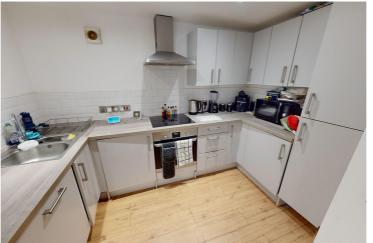

## Station Road, Stretford, M32 ONZ

\*\*PRIVATE ENTRANCE\*\* - VITALSPACE ESTATE AGENTS are privileged to offer for sale this stylish TWO BEDROOMS ground floor apartment located on a popular Stretford road. Boasting its own private entrance & therefore no communal hallways. In brief the accommodation welcoming hallway, a generously sized living room, a modern kitchen with contrasting worksurfaces and splash back tiling, two well proportioned bedrooms, three piece contemporary bathroom and an en-suite shower room. The property is warmed by electric heaters and is uPVC double glazed throughout. Externally there is a courtyard garden along with residents off road parking. Located close to Stretford Marina, this popular modern development is ideally situated for local amenities, a range of highly regarded schools and major transport links. Contract VitalSpace Estate Agents for further information or to arrange an internal inspection.

## Features

- Two double bedrooms
- Ground floor apartment
- Modern finish
- Own private entrance
- Contemporary kitchen
- Three piece bathroom
- Tiled en-suite shower room
- Residents parking
- uPVC double glazing
- Viewing recommended