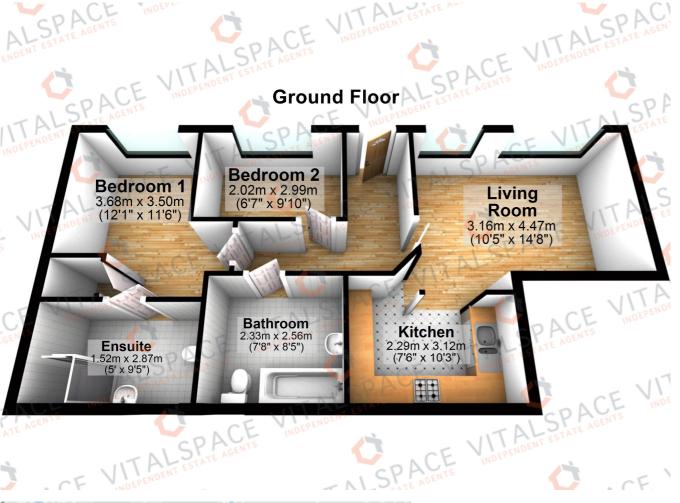

## Station Road, Stretford, M32 ONZ

\*\*PRIVATE ENTRANCE\*\* - VITALSPACE ESTATE AGENTS are privileged to offer for sale this stylish TWO BEDROOMS ground floor apartment located on a popular Stretford road. Boasting its own private entrance & therefore no communal hallways. In brief the accommodation welcoming hallway, a generously sized living room, a modern kitchen with contrasting worksurfaces and splash back tiling, two well proportioned bedrooms, three piece contemporary bathroom and an en-suite shower room. The property is warmed by electric heaters and is uPVC double glazed throughout. Externally there is a courtyard garden along with residents off road parking. Located close to Stretford Marina, this popular modern development is ideally situated for local amenities, a range of highly regarded schools and major transport links. Contract VitalSpace Estate Agents for further information or to arrange an internal inspection.

## Features

- Two double bedrooms
- Ground floor apartment
- Modern finish
- Own private entrance
- Contemporary kitchen
- Three piece bathroom
- Tiled en-suite shower room
- Residents parking
- uPVC double glazing
- Viewing recommended