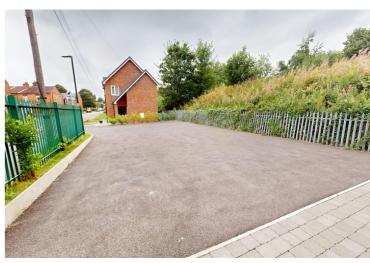

## Station Road, Stretford, M32 ONZ

\*\*PRIVATE ENTRANCE\*\* - VITALSPACE ESTATE AGENTS are privileged to offer for sale this stylish TWO BEDROOMS ground floor apartment located on a popular Stretford road. Boasting its own private entrance & therefore no communal hallways. In brief the accommodation welcoming hallway, a generously sized living room, a modern kitchen with contrasting worksurfaces and splash back tiling, two well proportioned bedrooms, three piece contemporary bathroom and an en-suite shower room. The property is warmed by electric heaters and is uPVC double glazed throughout. Externally there is a courtyard garden along with residents off road parking. Located close to Stretford Marina, this popular modern development is ideally situated for local amenities, a range of highly regarded schools and major transport links. Contract VitalSpace Estate Agents for further information or to arrange an internal inspection.

## Features

- Two double bedrooms
- Ground floor apartment
- Modern finish
- Own private entrance
- Contemporary kitchen
- Three piece bathroom
- Tiled en-suite shower room
- Residents parking
- uPVC double glazing
- Viewing recommended