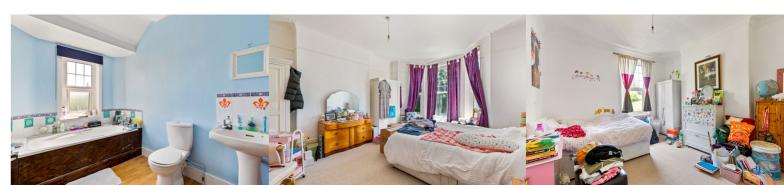

#### **Bathroom**

12' 2" x 8' 1" (3.71m x 2.46m)

### **Bedroom**

12' 10" x 12' 2" (3.91m x 3.71m)

#### **Bedroom**

17' 10" x 13' 8" (5.44m x 4.17m)

#### **Bedroom**

12' 2" x 8' 3" (3.71m x 2.51m)

#### **Bedroom**

12' 10" x 12' 1" (3.91m x 3.68m)

## **Bedroom**

14' 9" x 13' 7" (4.50m x 4.14m)