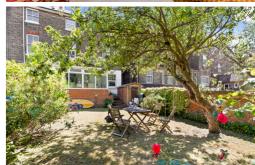

#### Rear Garden

Total area: approx. 180.6 sq. metres (1943.5 sq. feet)

Whilst every attempt has been made to ensure the accuracy of the floor plan contained here, measurements of doors, windows, rooms and any other items are approximate and no responsibility is taken for any error, omission or mis-statement. This plan is for illustrative purposes only and should be used as such by any prospective purchaser. Plan produced using Planlup.