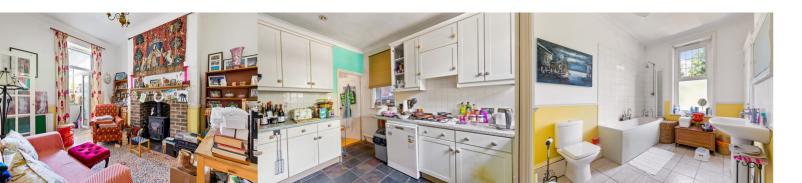

## Lounge

17' 9" x 13' 8" (5.41m x 4.17m)

#### Kitchen

11' 11" x 9' 4" (3.63m x 2.84m)