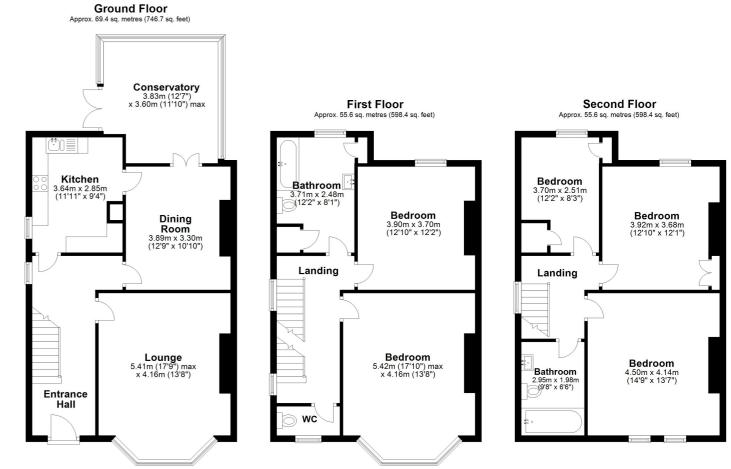

## 29 Brockman Road

Folkestone CT20 1DJ

#### £600,000 FREEHOLD

DRAFT DETAILS...FOR SALE WITH BURNAP + ABEL... Burnap + Abel are delighted to offer this large five bedroom semi detached house situated just a couple of minutes walk from the mainline railway station. The property is in our opinion in good decorative order and the accommodation is separated over three floors. The property offers a large lounge, dining room, kitchen, conservatory, two family bathrooms, a separate WC and five bedrooms. Additional benefits include central heating, double glazing, off road parking and a private rear garden. For your chance to view call Sole agent Burnap and Abel now on 01303 258590.

## **Entrance Hall**

## Lounge

17' 9" x 13' 8" (5.41m x 4.17m)

## **Dining Room**

12' 9" x 10' 10" (3.89m x 3.30m)

#### Kitchen

11' 11" x 9' 4" (3.63m x 2.84m)

## Conservatory

12' 7" x 11' 10" (3.84m x 3.61m)

## **First Floor Landing**

#### **Bathroom**

12' 2" x 8' 1" (3.71m x 2.46m)

### **Bedroom**

12' 10" x 12' 2" (3.91m x 3.71m)

#### **Bedroom**

17' 10" x 13' 8" (5.44m x 4.17m)

## W.C

## **Second Floor Landing**

#### **Bedroom**

12' 2" x 8' 3" (3.71m x 2.51m)

#### **Bedroom**

12' 10" x 12' 1" (3.91m x 3.68m)

## **Bedroom**

14' 9" x 13' 7" (4.50m x 4.14m)

#### **Bathroom**

9' 8" x 6' 6" (2.95m x 1.98m)

#### Rear Garden

Total area: approx. 180.6 sq. metres (1943.5 sq. feet)

Whilst every attempt has been made to ensure the accuracy of the floor plan contained here, measurements of doors, windows, rooms and any other items are approximate and no responsibility is taken for any error, omission or mis-statement. This plan is for illustrative purposes only and should be used as such by any prospective purchaser. Plan produced using Planlup.