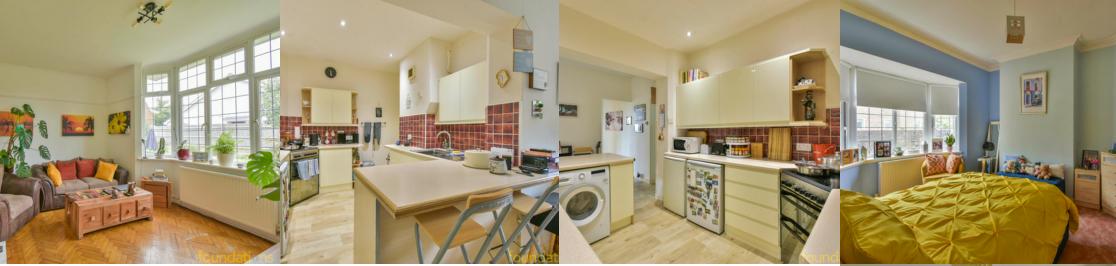

#### **Private Entrance**

Accessed via UPVC front door with double glazed inserts, further double glazed window, radiator, open plan to kitchen.

## Kitchen

16' 11" max x 10' 3" max (5.16m max x 3.12m max) Spotlights, fitted kitchen comprising; a range of laminate working surfaces with inset one and half bowl stainless steel sink and drainer unit with mixer tap, space for cooker, washing machine, fridge and freezer, a range of matching wall and base cupboards with fitted drawers, large cupboard with shelving and housing fuse box.

# Lounge

13' 9" into bay x 12' 10" (4.19m into bay x 3.91m) Double glazed bay window overlooking the communal garden, radiator, picture rail, feature decorative fireplace, telephone point, parquet flooring.

## **Bedroom One**

14' 10" into bay x 11' 6" (4.52m into bay x 3.51m) Double glazed bay window to the side, ceiling coving, radiator.