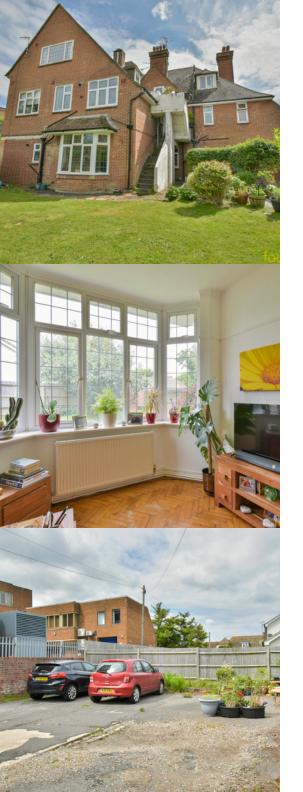

#### PROPERTY DESCRIPTION

A character two bedroom ground floor converted flat ideally situated in the favoured Collington area of Bexhill which is within a short walk of local shops and train station whilst Bexhill Town Centre & seafront are approximately a mile away. The accommodation comprises; private entrance, open plan kitchen/entrance area, bay fronted lounge overlooking the communal garden, two double bedrooms, bathroom and separate WC. Outside there are well kept communal gardens and an ALLOCATED PARKING SPACE. To be sold with a share of freehold.

# Lounge

13' 9" into bay x 12' 10" (4.19m into bay x 3.91m) Double glazed bay window overlooking the communal garden, radiator, picture rail, feature decorative fireplace, telephone point, parquet flooring.

# **Allocated Parking Space**

Located to the rear of the building

### Outside

To the rear there is a well kept communal garden.