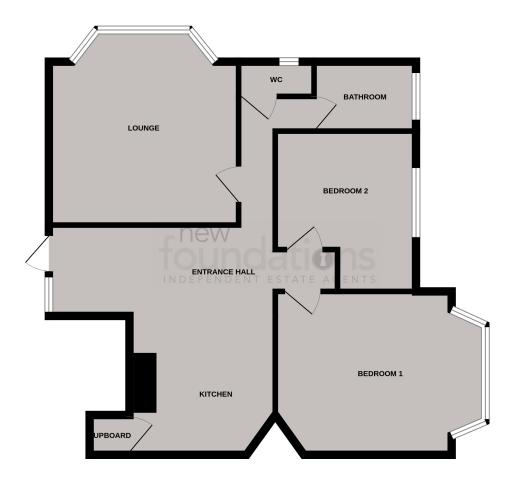

#### **ROOM DESCRIPTIONS**

#### **Private Entrance**

Accessed via UPVC front door with double glazed inserts, further double glazed window, radiator, open plan to kitchen.

## Kitchen

16' 11" max x 10' 3" max (5.16m max x 3.12m max) Spotlights, fitted kitchen comprising; a range of laminate working surfaces with inset one and half bowl stainless steel sink and drainer unit with mixer tap, space for cooker, washing machine, fridge and freezer, a range of matching wall and base cupboards with fitted drawers, large cupboard with shelving and housing fuse box.

# Lounge

13' 9" into bay x 12' 10" (4.19m into bay x 3.91m) Double glazed bay window overlooking the communal garden, radiator, picture rail, feature decorative fireplace, telephone point, parquet flooring.

## **Bedroom One**

14' 10" into bay x 11' 6" (4.52m into bay x 3.51m) Double glazed bay window to the side, ceiling coving, radiator.

## **Bedroom Two**

11' 10" max x 9' 11" (3.61m max x 3.02m) Double glazed window to the side, picture rail, radiator.

## **Bathroom**

Double glazed patterned window to the side, panelled bath with fitted screen and electric shower over, pedestal wash hand basin, radiator, cupboard housing wall mounted gas fired boiler.

## WC

Double glazed patterned window to the rear, low level WC, radiator, part tiled walls.

### **GROUND FLOOR**

While twey attents has been made to ensure the accuracy of the floorpin contained here, measurements of dones undouble, come and any other beams as approximate, and no responsible, to steer for any experience of the company of the