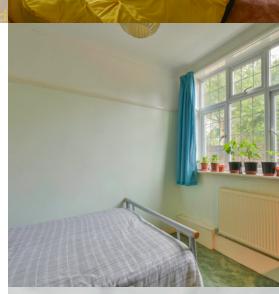

## **Bedroom Two**

11' 10" max x 9' 11" (3.61m max x 3.02m) Double glazed window to the side, picture rail, radiator.