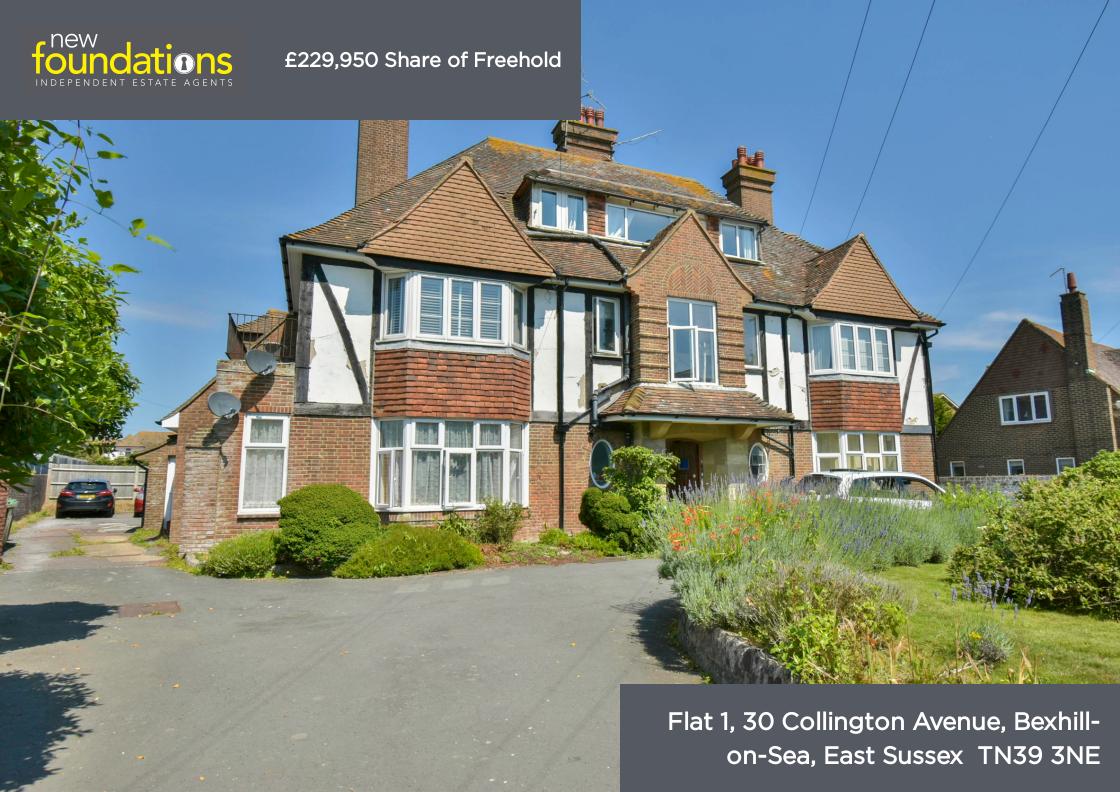

#### PROPERTY DESCRIPTION

A character two bedroom ground floor converted flat ideally situated in the favoured Collington area of Bexhill which is within a short walk of local shops and train station whilst Bexhill Town Centre & seafront are approximately a mile away. The accommodation comprises; private entrance, open plan kitchen/entrance area, bay fronted lounge overlooking the communal garden, two double bedrooms, bathroom and separate WC. Outside there are well kept communal gardens and an ALLOCATED PARKING SPACE. To be sold with a share of freehold.

#### **FEATURES**

- Two Bedroom Character Flat
- Ground Floor Conversion
- Sought After Collington Location
- Allocated Parking Space
- Access Onto Well Kept Communal Gardens

- Walking Distance To Local Shops & Train Station
- Bay Fronted Lounge
- Private Entrance
- Open Plan Entrance/Kitchen Area
- Council Tax Band B