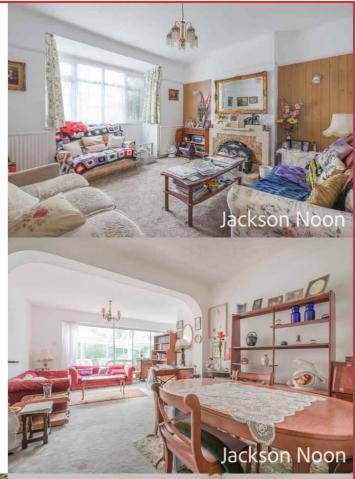

## Lounge

Feature fireplace, two radiators, double glazed window

# Extended Kitchen/Dining/Family Room

24' 3" x 19' 3" (7.39m x 5.87m) Feature fireplace, radiator, sliding door to Sun Lounge