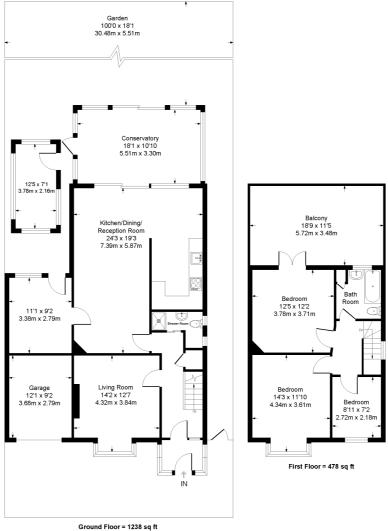

# **Fulford Road**

Approximate Gross Internal Area GROUND FLOOR = 1,238 sq ft / 115.01 sq m FIRST FLOOR = 478 sq ft / 44.40 sq m Total = 1,716 sq ft / 159.41 sq m

This plan is for layout guidance only. Not drawn to scale unless stated. Window and door openings are approximate. Whilst every care is taken in the preparation of this plan, please check all dimensions, shapes and compas bearings before making any decisions reliant upon them.