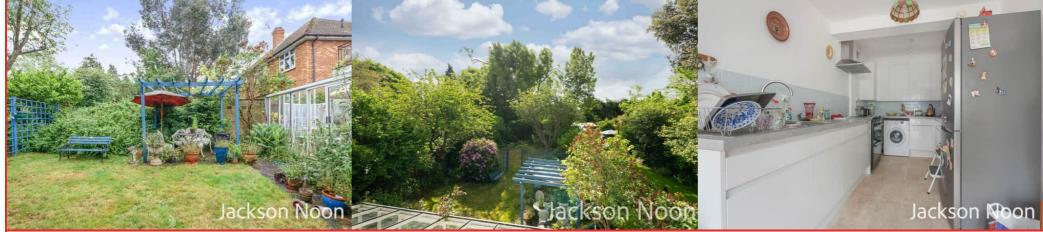

## Modern Kitchen Area

Single drainer stainless steel sink unit inset in roll top work surface, range of cupboards and units, space for fridge freezer, plumbing for autowash, space for cooker

# Sun Lounge

18' 1" x 10' 10" (5.51m x 3.30m) Door to garden

# Large Rear Garden

Mainly laid to lawn, mature borders, garden shed