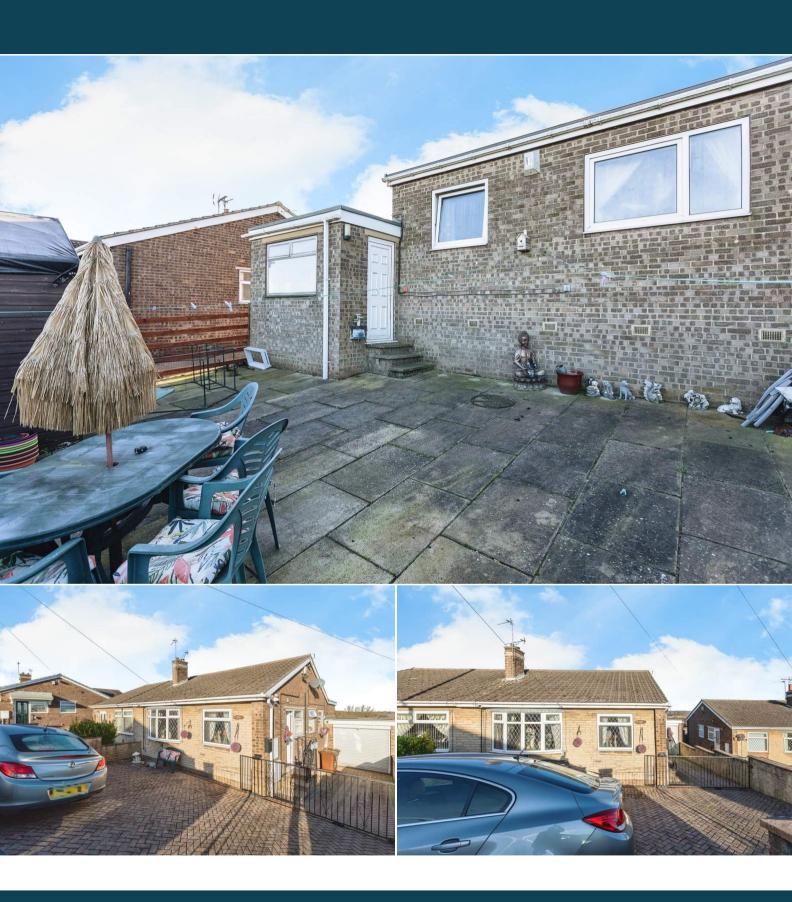

## Springvale Rise Pontefract

Bettermove are proud to present this 3 bedroom semi-detached bungalow in Hemsworth available with no forward chain.

The property benefits from double glazing, gas central heating throughout and has off street parking available via the gated driveway and garage. The council tax band is C.

The property is tenanted and rental yields can be obtained through Bettermove.

The interior of this spacious property comprises the open plan and spacious living room with dining room, 3 double bedrooms, the family bathroom and the fitted kitchen. The exterior boasts a private rear yard perfect for enjoying the summer months.