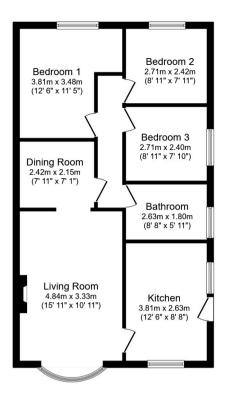

The property is tenanted and rental yields can be obtained through Bettermove.

The interior of this spacious property comprises the open plan and spacious living room with dining room, 3 double bedrooms, the family bathroom and the fitted kitchen. The exterior boasts a private rear yard perfect for enjoying the summer months.

Total floor area 65.9 sq.m. (709 sq.ft.) approx

This floor plan is for illustrative purposes only. It is not drawn to scale. Any measurements, floor areas (including any total floor area), openings and orientation are approximate. No details are guaranteed, they cannot be relied upon for any purpose and they do not form part of any agreement. No liability is taken for any error, omission or misstatement. A party must rely upon its own inspection(s). Powered by www.focalagent.com