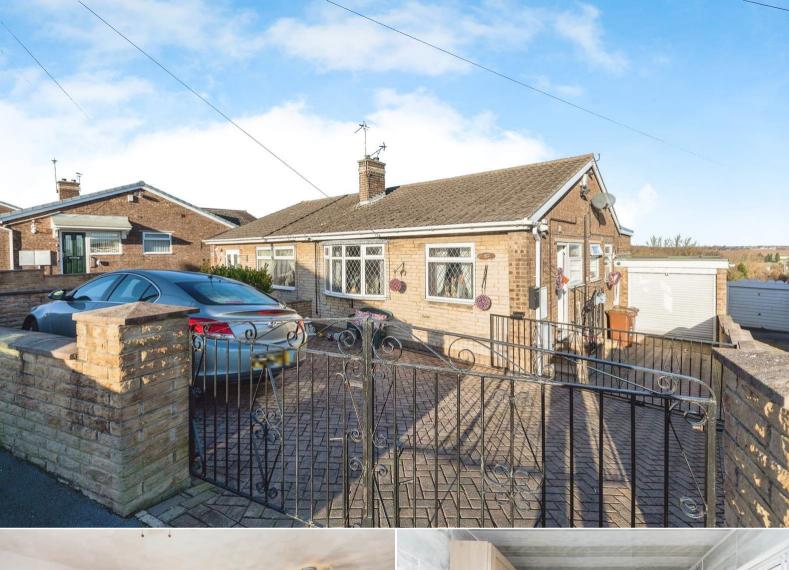

## Springvale Rise Pontefract

Bettermove are proud to present this 3 bedroom semi-detached bungalow in Hemsworth available with no forward chain.

The property benefits from double glazing, gas central heating throughout and has off street parking available via the gated driveway and garage. The council tax band is C.

The property is tenanted and rental yields can be obtained through Bettermove.

The interior of this spacious property comprises the open plan and spacious living room with dining room, 3 double bedrooms, the family bathroom and the fitted kitchen. The exterior boasts a private rear yard perfect for enjoying the summer months.

Located in the popular town of Hemsworth, the property is close to a range of amenities, including shops, supermarkets, restaurants and pubs. Excellent transport connections can be found from Fitzwilliam Train Station, the A628 and many local bus routes.