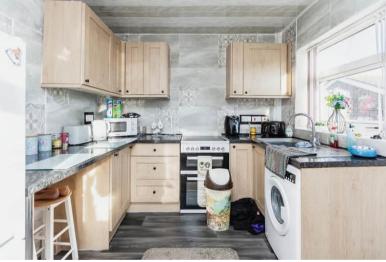

The property is tenanted and rental yields can be obtained through Bettermove.

The interior of this spacious property comprises the open plan and spacious living room with dining room, 3 double bedrooms, the family bathroom and the fitted kitchen. The exterior boasts a private rear yard perfect for enjoying the summer months.