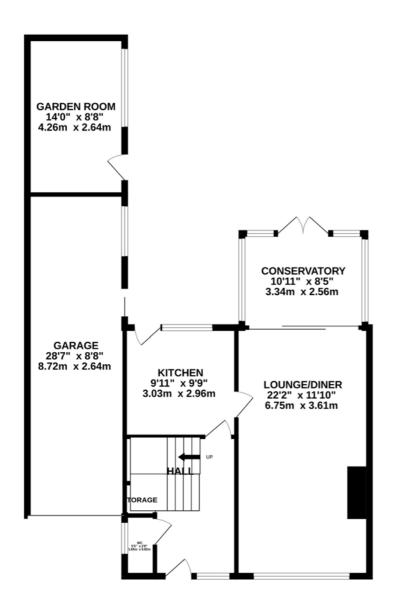

### **About the Property**

As you enter, you're greeted by a welcoming entrance hall with a cloakroom and convenient storage cupboard. The spacious lounge/diner is perfect for families and entertaining guests flowing into a bright conservatory that opens up to the large private garden – perfect for those sunny days.

The outdoor space is complemented by a garden room, accessible from the garden itself, providing additional storage. Upstairs, you'll find three well-proportioned bedrooms, two doubles that offer plenty of space and a further third single bedroom ideal for children or a home office. The family bathroom serves the upstairs well, making it convenient for all.