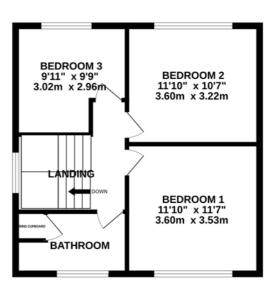

The outdoor space is complemented by a garden room, accessible from the garden itself, providing additional storage. Upstairs, you'll find three well-proportioned bedrooms, two doubles that offer plenty of space and a further third single bedroom ideal for children or a home office. The family bathroom serves the upstairs well, making it convenient for all.