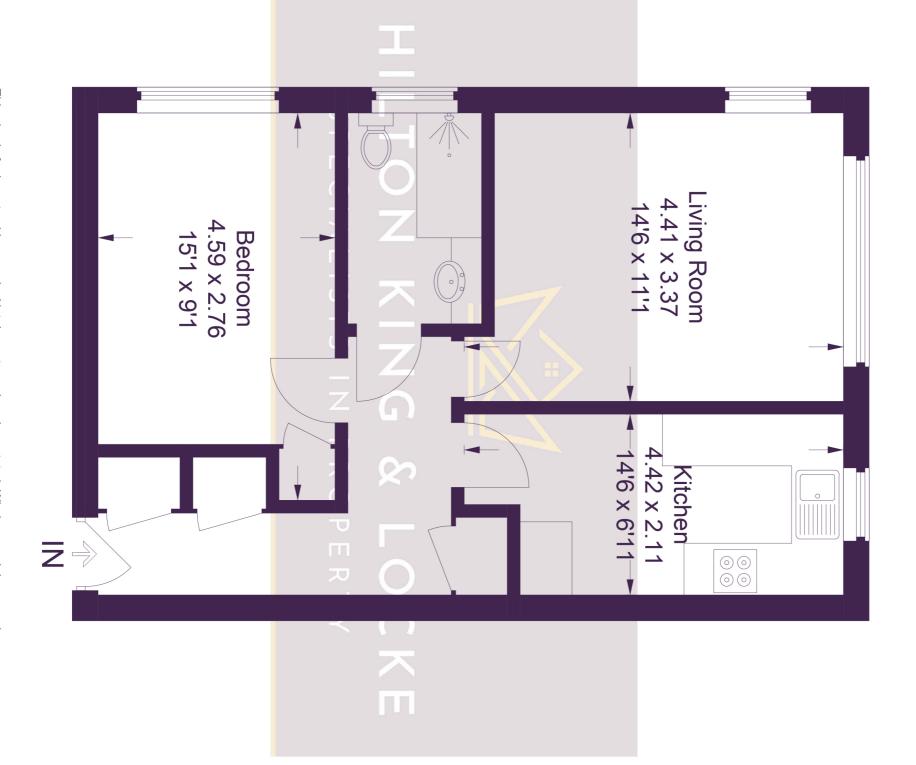

Accommodation comprises of a hallway with fitted cupboard space. The hallway leads to the living room, a good-sized double bedroom and neutral fitted kitchen, and bathroom. The property further benefits from a residents only communal car park and communal gardens.

## 35, Dutton Way, Iver

Approximate Gross Internal Area = 48.6 sq m / 523 sq ft