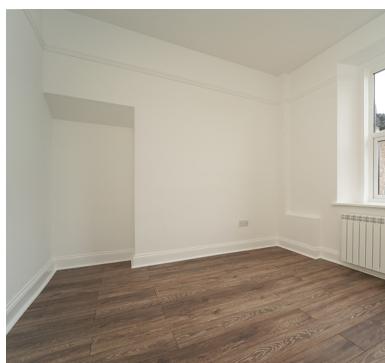

# Living Room

10' 10" x 11' 9" (3.30m x 3.58m) Electric Radiator, UPVC double glazed window to rear aspect