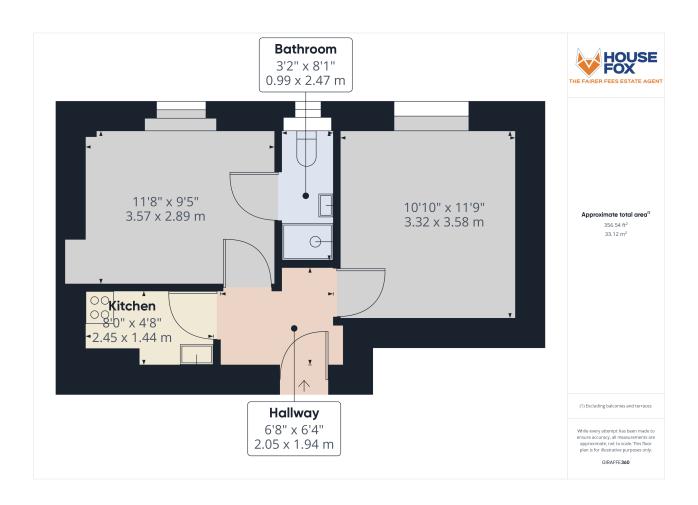

### Kitchen

8' 0" x 4' 8" (2.44m x 1.42m) Brand new range of wall to base units, inset stainless steel sink and drainer, integrated new oven and hob, space for small fridge freezer.

### Bedroom

11' 8"  $\times$  9' 5" (3.56m  $\times$  2.87m) Electric heating, UPVC double glazed window to rear aspect, door to;

# **En Suite Shower**

 $3'\ 2''\ x\ 8'\ 1''\ (0.97m\ x\ 2.46m)$  UPVC double glazed window to rear, low level WC, vanity wash hand basin, fully enclosed shower cubicle with electric shower attachment, heated towel rail

# Living Room

10' 10" x 11' 9" (3.30m x 3.58m) Electric Radiator, UPVC double glazed window to rear aspect