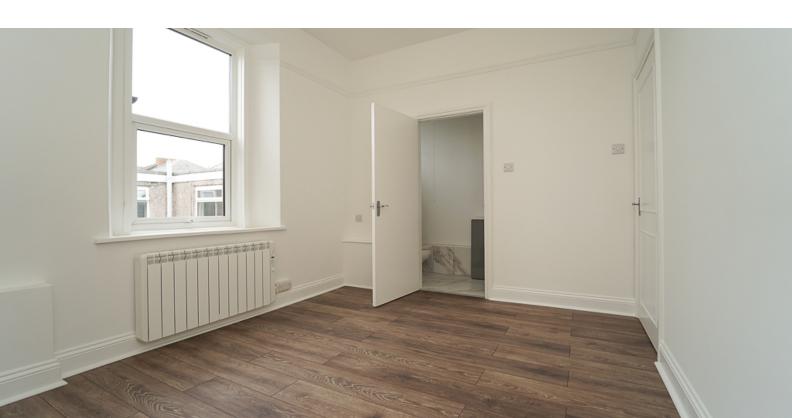

### Bedroom

11' 8"  $\times$  9' 5" (3.56m  $\times$  2.87m) Electric heating, UPVC double glazed window to rear aspect, door to;

# **En Suite Shower**

 $3'\ 2''\ x\ 8'\ 1''\ (0.97m\ x\ 2.46m)$  UPVC double glazed window to rear, low level WC, vanity wash hand basin, fully enclosed shower cubicle with electric shower attachment, heated towel rail