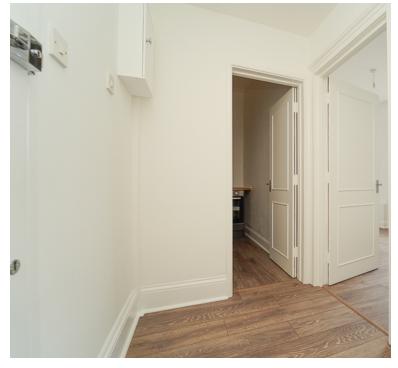

ning to communal areas, stairs rising to first floor with door opening through to;

### **Entrance Hall**

Doors to kitchen, bedroom and lounge.

### Kitchen

8' 0" x 4' 8" (2.44m x 1.42m) Brand new range of wall to base units, inset stainless steel sink and drainer, integrated new oven and hob, space for small fridge freezer.

### Bedroom

11' 8"  $\times$  9' 5" (3.56m  $\times$  2.87m) Electric heating, UPVC double glazed window to rear aspect, door to;

# **En Suite Shower**

 $3'\ 2''\ x\ 8'\ 1''\ (0.97m\ x\ 2.46m)$  UPVC double glazed window to rear, low level WC, vanity wash hand basin, fully enclosed shower cubicle with electric shower attachment, heated towel rail

# Living Room

10' 10" x 11' 9" (3.30m x 3.58m) Electric Radiator, UPVC double glazed window to rear aspect













# FLOORPLAN & EPC