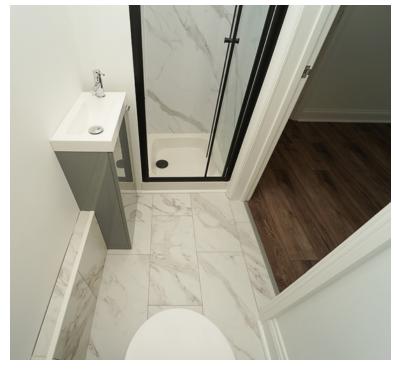

# **En Suite Shower**

 $3'\ 2''\ x\ 8'\ 1''\ (0.97m\ x\ 2.46m)$  UPVC double glazed window to rear, low level WC, vanity wash hand basin, fully enclosed shower cubicle with electric shower attachment, heated towel rail