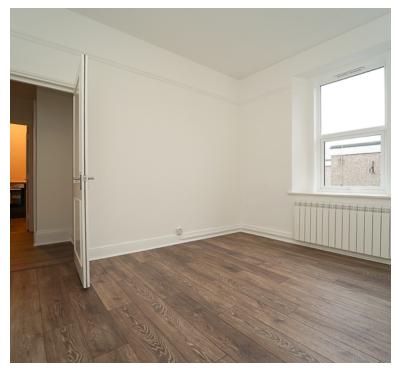

# Living Room

10' 10" x 11' 9" (3.30m x 3.58m) Electric Radiator, UPVC double glazed window to rear aspect