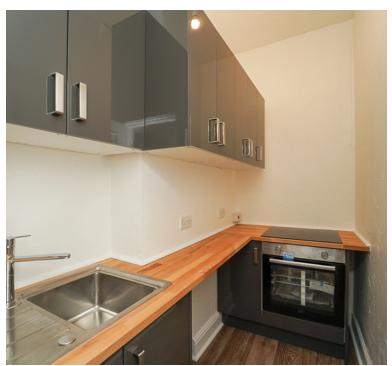

### Kitchen

8' 0" x 4' 8" (2.44m x 1.42m) Brand new range of wall to base units, inset stainless steel sink and drainer, integrated new oven and hob, space for small fridge freezer.