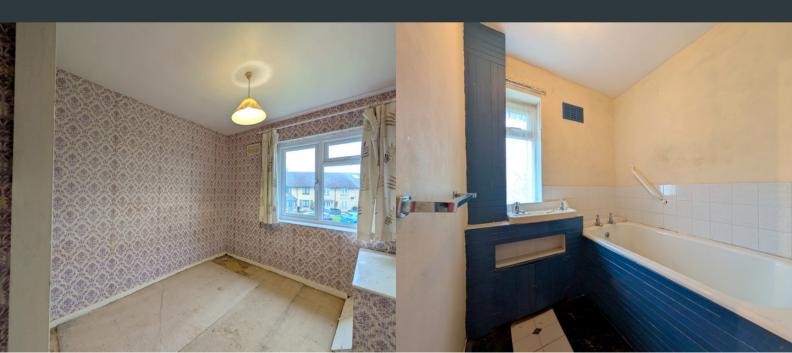

## **Bedroom Three**

2.49m x 2.43m (8' 2" x 8' 0") Front aspect double glazed window, built in wardrobe, carpeted flooring and wall mounted radiator.

### Bathroom

Front aspect double glazed window with frosted glass, bath tub with shower attachment and pedestal sink.