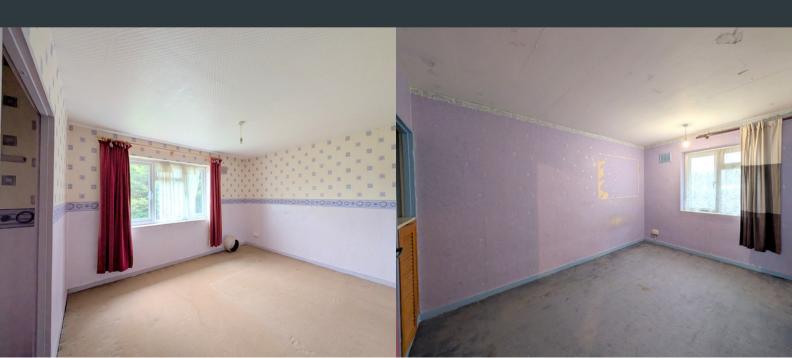

## Principle Bedroom

4.14m x 3.60m (13' 7" x 11' 10") Rear aspect double glazed windows, built in wardrobe, carpeted flooring and wall mounted radiator.

### **Bedroom Two**

4.17m x 3.21m (13' 8" x 10' 6") Rear aspect double glazed window, built in wardrobe, carpeted flooring and wall mounted radiator.

## **Bedroom Three**

2.49m x 2.43m (8' 2" x 8' 0") Front aspect double glazed window, built in wardrobe, carpeted flooring and wall mounted radiator.