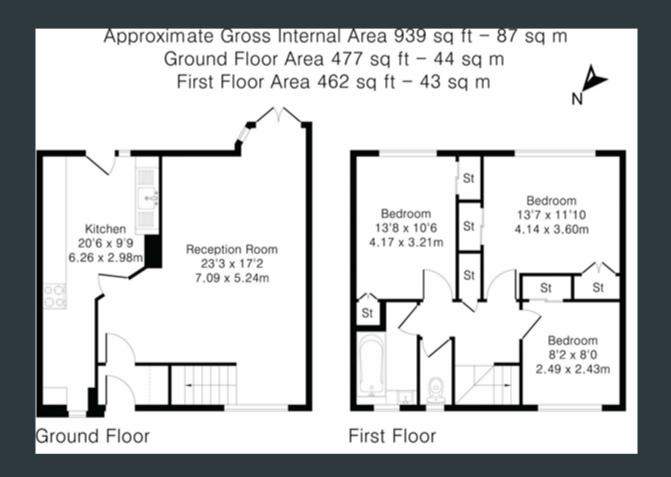

#### **Entrance**

Approached via a front aspect wooden door, carpeted flooring and doorway to;

## Lounge/ Diner

7.09m x 5.25m (23' 3" x 17' 3") Front and rear aspect double glazed windows and French doors to garden, carpeted flooring and wall mounted radiator.

### Kitchen

6.26m x 2.98m (20' 6" x 9' 9") Front aspect double glazed window and door to garden, a range of eye and base level units with integrated sink, vinyl flooring and tiled splash backs.

# **First Floor Landing**

Carpeted flooring, built in storage cupboard, loft hatch and doors to all rooms.

## Principle Bedroom

4.14m x 3.60m (13' 7" x 11' 10") Rear aspect double glazed windows, built in wardrobe, carpeted flooring and wall mounted radiator.

### **Bedroom Two**

4.17m x 3.21m (13' 8" x 10' 6") Rear aspect double glazed window, built in wardrobe, carpeted flooring and wall mounted radiator.

## **Bedroom Three**

2.49m x 2.43m (8' 2" x 8' 0") Front aspect double glazed window, built in wardrobe, carpeted flooring and wall mounted radiator.

### Bathroom

Front aspect double glazed window with frosted glass, bath tub with shower attachment and pedestal sink.

## Separate WC

Front aspect double glazed window with frosted glass and low level WC.

## Rear Garden

Mostly laid to lawn with planted borders, greenhouse and rear gate accessed via service road.

Feltham 343, Bedfont Lane, Feltham, TW14 9SD 02088937618 info@robertshunt.co.uk