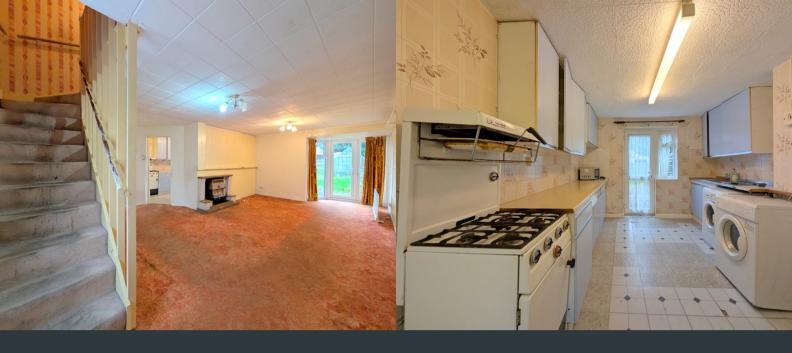

#### **Entrance**

Approached via a front aspect wooden door, carpeted flooring and doorway to;

## Lounge/ Diner

7.09m x 5.25m (23' 3" x 17' 3") Front and rear aspect double glazed windows and French doors to garden, carpeted flooring and wall mounted radiator.

### Kitchen

6.26m x 2.98m (20' 6" x 9' 9") Front aspect double glazed window and door to garden, a range of eye and base level units with integrated sink, vinyl flooring and tiled splash backs.